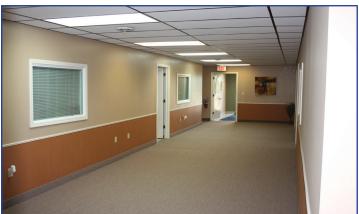

### **Property Highlights**

**FOR LEASE:** 

**OFFICE - \$2,395/MO** 

WAREHOUSE- \$4.25/SF + \$0.29/SF CAM

- UNIT 200: 6,000 SF includes executive office with 10 private offices, cafeteria, conference room and storage
- Unit 404: 4,000 SF warehouse with dock, small office and restroom
- 60,000 SF of parking/outside storage
- Partial sprinklers
- Partial alarm system
- Ceiling height of 12' to 14'
- Radiant tube heaters
- 480 volts, 277 amps, 3 phase
- 5.5 miles West of I-71 at SR-303 interchange