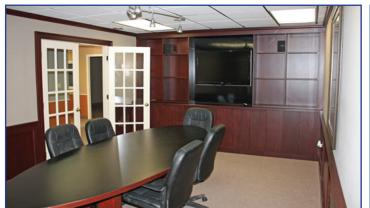

### **Property Highlights**

**FOR LEASE:** 

**OFFICE - \$2,395/MO** 

WAREHOUSE- \$4.25/SF + \$0.29/SF CAM

- UNIT 200: 6,000 SF includes executive office with 10 private offices, cafeteria, conference room and storage
- Unit 404: 4,000 SF warehouse with dock, small office and restroom
- 60,000 SF of parking/outside storage
- Partial sprinklers
- Partial alarm system
- Ceiling height of 12' to 14'
- Radiant tube heaters
- 480 volts, 277 amps, 3 phase
- 5.5 miles West of I-71 at SR-303 interchange