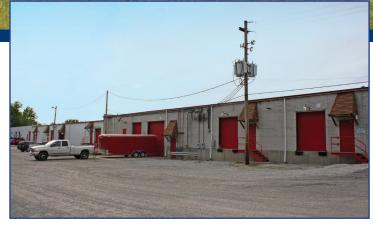

### **Property Highlights**

**FOR LEASE:** 

**OFFICE - \$2,395/MO** 

WAREHOUSE- \$4.25/SF + \$0.29/SF CAM

- UNIT 200: 6,000 SF includes executive office with 10 private offices, cafeteria, conference room and storage
- Unit 404: 4,000 SF warehouse with dock, small office and restroom
- 60,000 SF of parking/outside storage
- Partial sprinklers
- Partial alarm system
- Ceiling height of 12' to 14'
- Radiant tube heaters
- 480 volts, 277 amps, 3 phase
- 5.5 miles West of I-71 at SR-303 interchange

## FOR LEASE OFFICE/INDUSTRIAL/WAREHOUSE

708 MARKS ROAD, VALLEY CITY, OH 44280

**FOR LEASE:** 

**OFFICE - \$2,395/MO** 

**WAREHOUSE-** \$4.25/SF + \$0.29/SF CAM