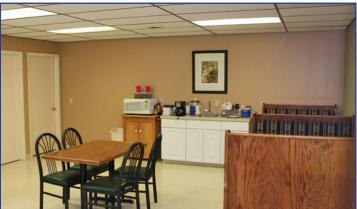

### **Property Highlights**

**FOR LEASE:** 

**OFFICE - \$2,395/MO** 

WAREHOUSE- \$4.25/SF + \$0.29/SF CAM

- UNIT 200: 6,000 SF includes executive office with 10 private offices, cafeteria, conference room and storage
- Unit 404: 4,000 SF warehouse with dock, small office and restroom
- 60,000 SF of parking/outside storage
- Partial sprinklers
- Partial alarm system
- Ceiling height of 12' to 14'
- Radiant tube heaters
- 480 volts, 277 amps, 3 phase
- 5.5 miles West of I-71 at SR-303 interchange