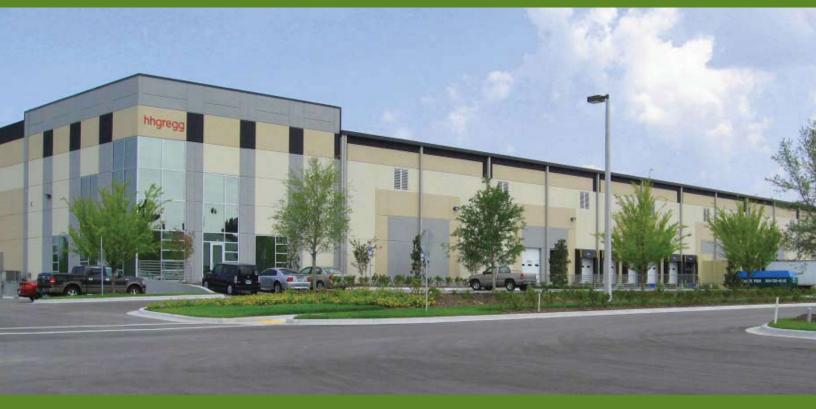

#### Phase I

- 203,320 square feet
- Tilt-up construction
- 52' x 58' column spacing
- 32' clear height
- ESFR Sprinkler system
- TPO membrane roof
- Metal halide lighting
- 130' truck court

550 Water Street Suite 1225 Jacksonville, FL 32202 TEL 904.281.0003 FAX 904.281.0849 grahamcompany.com