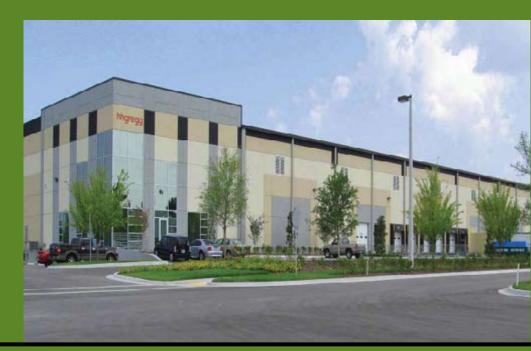

#### Phase I

- 203,320 square feet
- Tilt-up construction
- 52' x 58' column spacing
- 32' clear height
- ESFR Sprinkler system
- TPO membrane roof
- Metal halide lighting
- 130' truck court

550 Water Street Suite 1225 Jacksonville, FL 32202 TEL 904.281.0003 FAX 904.281.0849 grahamcompany.com