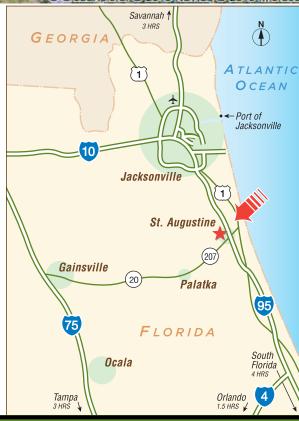

## FIRST COAST DISTRIBUTION CENTER ST. AUGUSTINE, FLORIDA

As Northeast Florida continues to emerge as a major logistics hub, First Coast Distribution Center clearly offers distinct transportation advantages.

- Major interstate highways: I-95, I-10, and I-75
- Truck transit times of 8 hours to 50 million consumers
- 60% of U.S. population in 24 hours

Inbound/Outbound freight with access to all major Southeastern ports. Rail via CSX, Norfolk Southern and FEC.