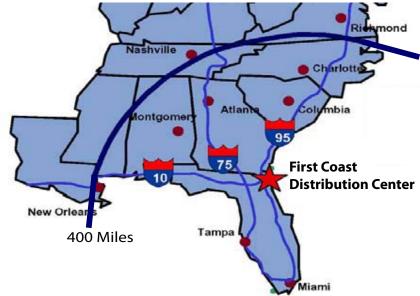

## FIRST COAST DISTRIBUTION CENTER ST. AUGUSTINE, FLORIDA

As Northeast Florida continues to emerge as a major logistics hub, First Coast Distribution Center clearly offers distinct transportation advantages.

- Major interstate highways: I-95, I-10, and I-75
- Truck transit times of 8 hours to 50 million consumers
- 60% of U.S. population in 24 hours

Inbound/Outbound freight with access to all major Southeastern ports. Rail via CSX, Norfolk Southern and FEC.