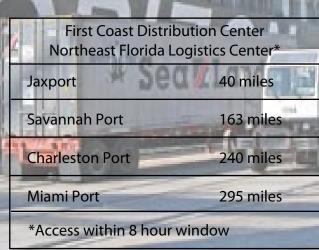

- Major interstate highways: I-95, I-10, and I-75
- Truck transit times of 8 hours to 50 million consumers
- 60% of U.S. population in 24 hours

Inbound/Outbound freight with access to all major Southeastern ports. Rail via CSX, Norfolk Southern and FEC.