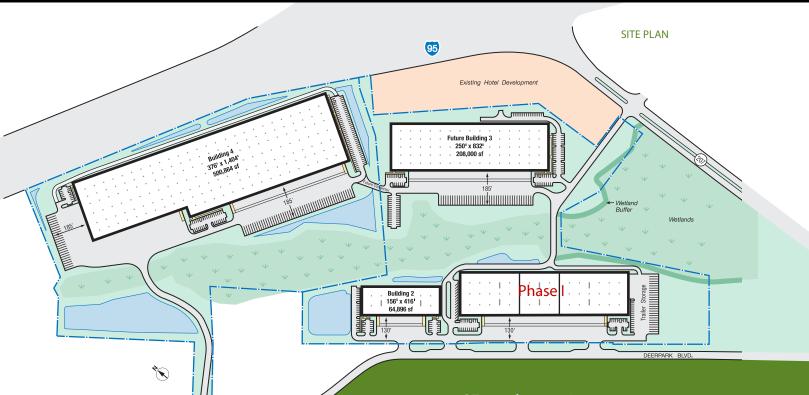

#### **Property Features**

- 101 gross acres with 950,000 SF of capacity
- Master planned, quality park environment
- Outstanding access to I-95, only 1/2 mile from interchange
- Flexible space options
- Build to Suit for Lease or Own
- Modern Distribution space available
- Ideal for distribution and light manufacturing

ST. AUGUSTINE, FLORIDA

- 950,000 SF total capacity on 101 gross acres
- Flexible space and site design
- All site permits in place shovel ready

#### Phase I

- 203,320 square feet
- Tilt-up construction
- 52' x 58' column spacing
- 32' clear height
- ESFR Sprinkler system
- TPO membrane roof
- Metal halide lighting
- 130' truck court

550 Water Street Suite 1225 Jacksonville, FL 32202 TEL 904.281.0003 FAX 904.281.0849 grahamcompany.com