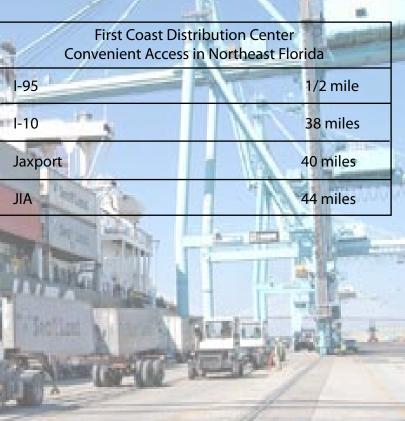

#### **Property Features**

- 101 gross acres with 950,000 SF of capacity
- Master planned, quality park environment
- Outstanding access to I-95, only 1/2 mile from interchange
- Flexible space options
- Build to Suit for Lease or Own
- Modern Distribution space available
- Ideal for distribution and light manufacturing