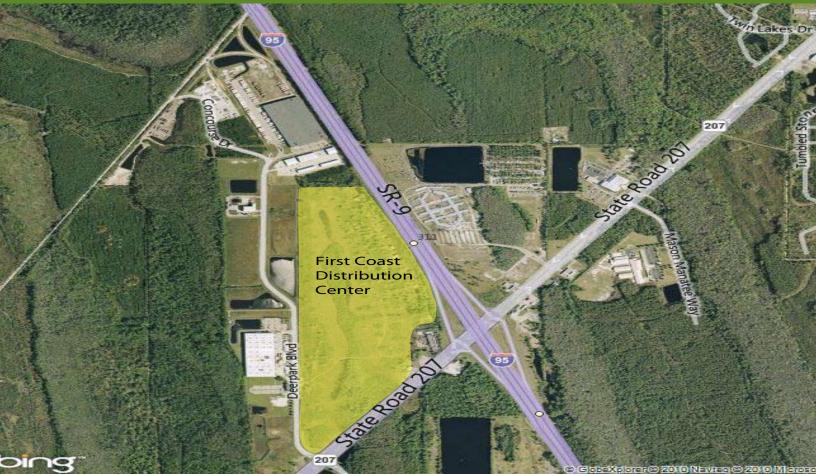

## FIRST COAST DISTRIBUTION CENTER ST. AUGUSTINE, FLORIDA

#### **Property Features**

- 101 gross acres with 950,000 SF of capacity
- Master planned, quality park environment
- Outstanding access to I-95, only 1/2 mile from interchange
- Flexible space options
- Build to Suit for Lease or Own
- Modern Distribution space available
- Ideal for distribution and light manufacturing

ST. AUGUSTINE, FLORIDA

- 950,000 SF total capacity on 101 gross acres
- Flexible space and site design
- All site permits in place shovel ready