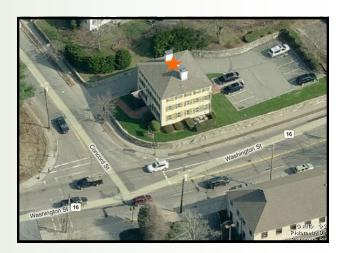

## LANDMARK BUILDING

LOCATED 1/4 MILE FROM THE
JUNCTION OF RTE. 16 & 128
MANY AMENITIES WITHIN WALKING DISTANCE
RESTAURANTS, BANKS, HEALTH CLUB, POST OFFICE
AMPLE PARKING
ATTRACTIVE SUBURBAN SETTING

HAYNES MANAGEMENT, INC.