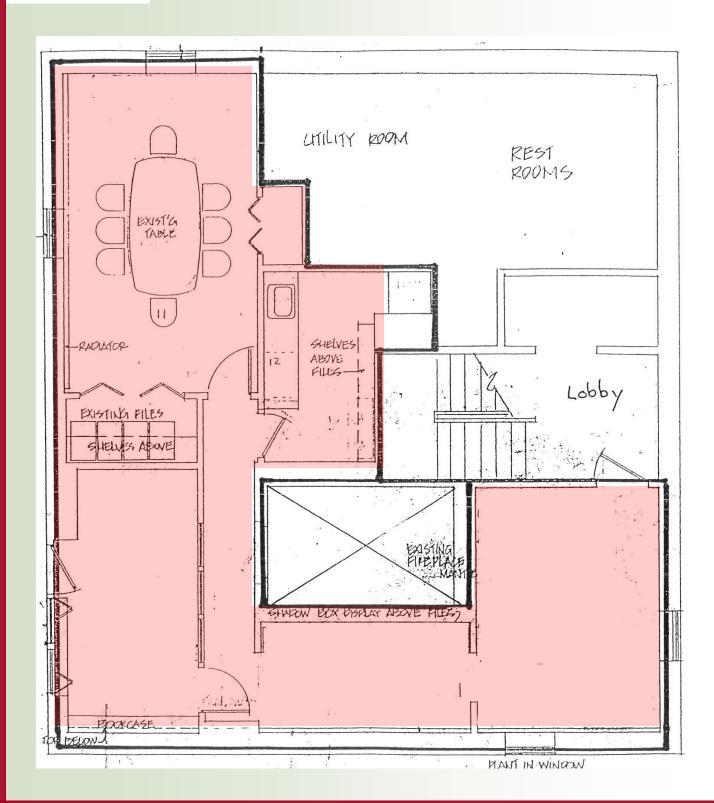

## OFFICE SUITE AVAILABLE: 980 RSF on Mezzanine

- Lots of Operable Windows
- Many Exposed Beams
- Fireplace and Cubbies
- Multi-zoned HVAC System
- Updated Electric Systems
- Unique Working Environment

## OFFICE SUITE AVAILABLE: 980 R.S.F on Mezzanine

For more information: 781-235-4300 www.haynesmanagement.com