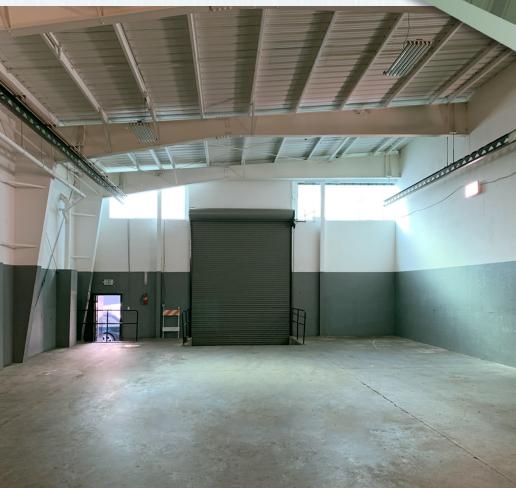

#### **OFFERING SUMMARY**

Available SF:

3,000 SF

PROPERTY HIGHLIGHTS

- One (1) Large Roll Up Door 12' X 14'
- Clear Span
- Skylights

Lease Rate: \$1.50 SF/Month

Industrial Gross

Clean & Level Concrete Slab

# ADDITIONAL PHOTOS 1452 Armstrong Avenue