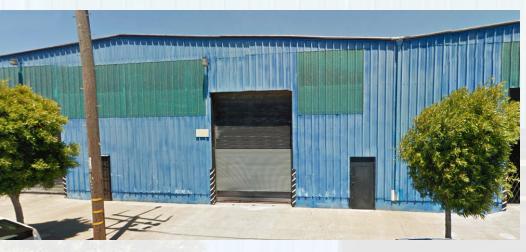

#### **OFFERING SUMMARY**

Available SF:

3,000 SF

PROPERTY HIGHLIGHTS

- One (1) Large Roll Up Door 12' X 14'
- Clear Span
- Skylights

Lease Rate: \$1.50 SF/Month

Industrial Gross

Clean & Level Concrete Slab

VERY LIMITED POWER

Available:

December 1, 2019