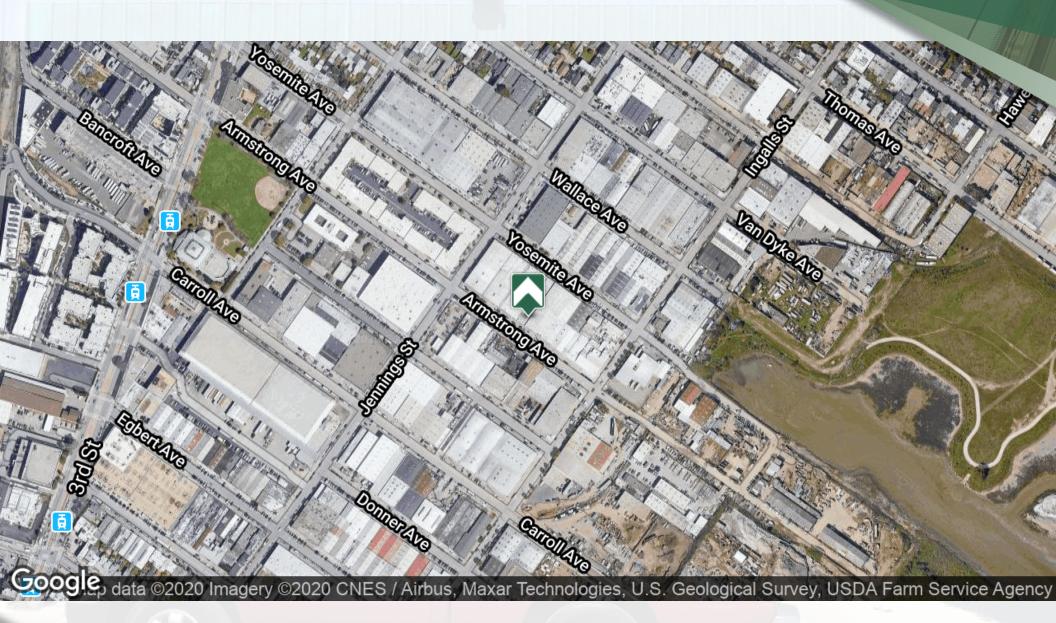

## **EXECUTIVE SUMMARY**

1452 Armstrong Avenue

## FOR LEASE WAREHOUSE SPACE





#### **OFFERING SUMMARY**

Available SF:

3,000 SF

PROPERTY HIGHLIGHTS

- One (1) Large Roll Up Door 12' X 14'
- Clear Span
- Skylights

Lease Rate: \$1.50 SF/Month

Industrial Gross

Clean & Level Concrete Slab

VERY LIMITED POWER

Available:

December 1, 2019

### **FOR LEASE INDUSTRIAL PROPERTY**

# ADDITIONAL PHOTOS 1452 Armstrong Avenue





#### **LOCATION MAPS** 1452 Armstrong Avenue

# FOR LEASE WAREHOUSE SPACE





Tom Martindale, SIOR
Dir: 415.268.2285
Cell: 415.601.5066
tmartindale@tricommercial.com
CalDRE #00985891



Scott Vix, CCIM I SIOR
Dir: 415.268.2218
Cell: 415.309.4015
svix@tricommercial.com
CalDRE #01407761

#### TRI Commercial Real Estate Services

71 Stevenson St Ste 1450, San Francisco, CA 94105

Dir: 415.268.2200 Fax: 415.269.2299

www.tricommercial.com