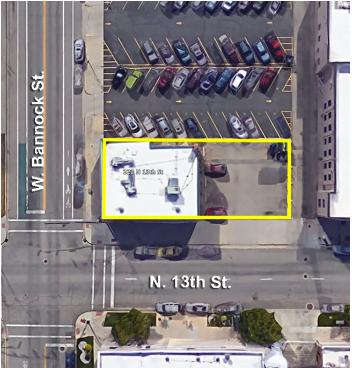

#### **PROPERTY INFORMATION:**

| Sale Price:     | \$875,000          |
|-----------------|--------------------|
| Lot Size:       | 0.14 Acres         |
| Building Size:  | 5,529 SF           |
| Building Class: | В                  |
| Zoning:         | C5DD               |
| Market:         | Downtown           |
| Sub Market:     | Downtown Periphery |
| Cross Streets:  | 13th & Bannock     |
| Parking:        | 10 onsite stalls   |

#### **PROPERTY HIGHLIGHTS**

- On-site parking 10 spaces
- 2 story building on the corner of Bannock & 13th Street
- Suitable for single or multi-users.
- Walking distance to downtown restaurants, banking, and shopping.
- Great owner/user/investment opportunity