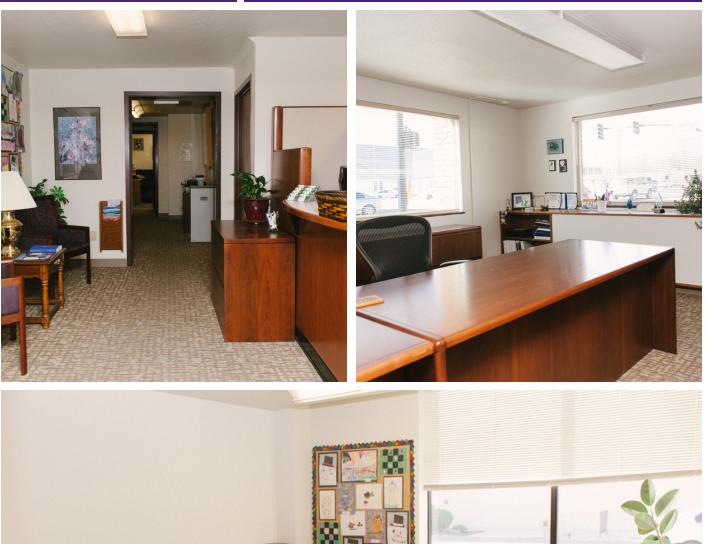

#### **PROPERTY OVERVIEW**

Unique opportunity to own a smaller building in Downtown Boise with on-site parking!

#### **PROPERTY HIGHLIGHTS**

- On-site parking 10 spaces
- 2 story building on the corner of Bannock & 13th Street
- Suitable for single or multi-users.
- Walking distance to downtown restaurants, banking, and shopping.
- Great owner/user/investment opportunity