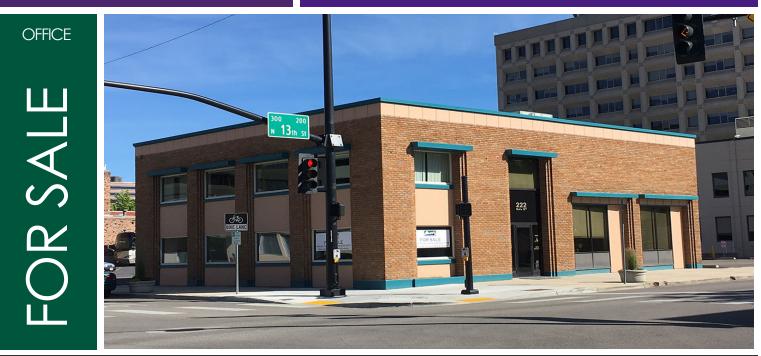

## 222 N 13TH STREET

**BOISE, ID 83702** 

#### **PROPERTY OVERVIEW**

Unique opportunity to own a smaller building in Downtown Boise with on-site parking!

#### **PROPERTY HIGHLIGHTS**

- On-site parking 10 spaces
- 2 story building on the corner of Bannock & 13th Street
- Suitable for single or multi-users.
- Walking distance to downtown restaurants, banking, and shopping.
- Great owner/user/investment opportunity