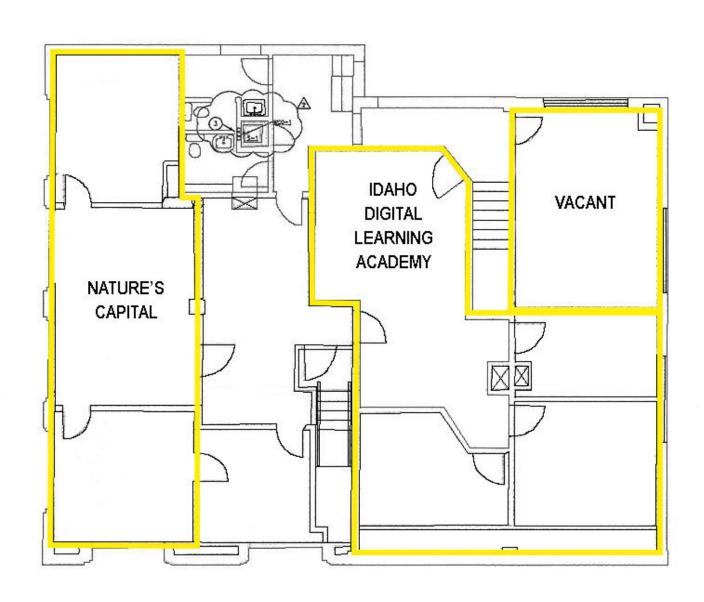

#### **BUILDING OWNER:**

• Building owner is Idaho School Board Association occupying the 1st floor. They are vacating the building upon Close of Escrow.

#### **TENANTS:**

- Idaho Digital Learning Academy: occupying a portion of the 2nd floor. They are leasing their premises but may consider vacating their leased premises upon close of escrow.
- Nature's Capital: occupying a portion of the 2nd floor. They are leasing their premises and intend on remaining a tenant in the building.