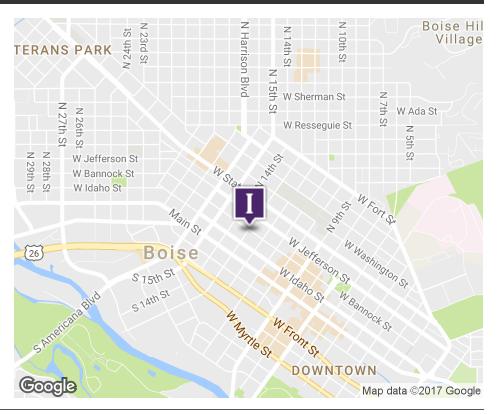

## 222 N 13TH STREET

**BOISE, ID 83702** 



#### **PROPERTY INFORMATION:**

| Sale Price:     | \$875,000          |
|-----------------|--------------------|
| Lot Size:       | 0.14 Acres         |
| Building Size:  | 5,529 SF           |
| Building Class: | В                  |
| Zoning:         | C5DD               |
| Market:         | Downtown           |
| Sub Market:     | Downtown Periphery |
| Cross Streets:  | 13th & Bannock     |
| Parking:        | 10 onsite stalls   |



#### LISTING AGENTS:



380 E. Parkcenter Boulevard Suite 290 Boise, ID 83706 **www.icrellc.com** (208) 429.8603 / office / (208) 429-8604 fax

Wendy Shoemaker wendy@icrellc.com o / 208.285.2611 c / 208.859.2816

Guy Levingston, SIOR guy@icrellc.com

o / 208.286.2262 c / 208.830.4420



# **222 N 13TH STREET**, BOISE, ID 83702

#### **PROPERTY OVERVIEW**

Unique opportunity to own a smaller building in Downtown Boise with on-site parking!

#### LOCATION OVERVIEW

Southeast corner of Bannock and 13th Streets

#### **PROPERTY HIGHLIGHTS**

- On-site parking 10 spaces
- 2 story building on the corner of Bannock & 13th Street
- Suitable for single or multi-users.
- Walking distance to downtown restaurants, banking, and shopping.
- Great owner/user/investment opportunity

#### **BUILDING OWNE