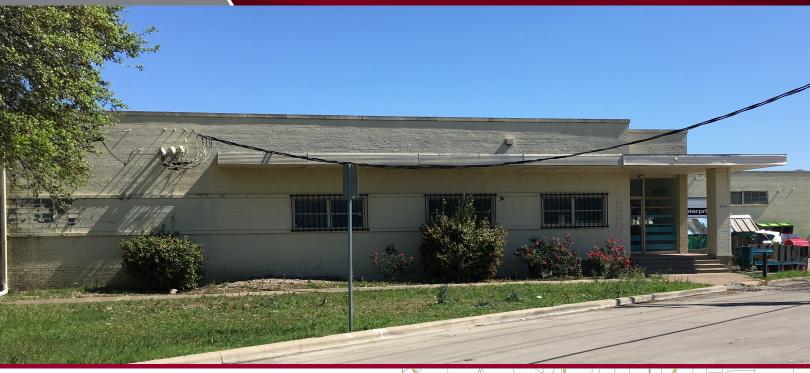

## 7600 Sovereign Row, Dallas, TX 75247

16,500 SF AVAILABLE

### **BUILDING DATA**

Total Building SF: 16,500 Clear Height: 14'

#### LISTING DATA

Available SF: 16,500 SF Warehouse Size: 14,500 SF 0ffice SF: 2,000 SF

Loading Docks: 2 Semi-Dock High Doors

**Comments:** Outside Storage

Heavy Power 53' Truck Access

For more information contact: