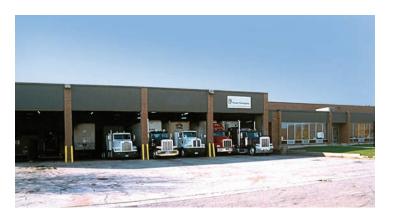

#### **BUILDING SPECIFICATIONS:**

| BUILDING SIZE: | 103,106 SF                |
|----------------|---------------------------|
| OFFICE:        | ±5,000 SF                 |
| SITE SIZE:     | 4.37 acres                |
| BAY SIZE:      | 35' x 43'5"               |
| CLEAR HEIGHT:  | 24'                       |
| LOADING:       | 8 interior docks          |
| SPRINKLER:     | Wet                       |
| PARKING:       | 85 Cars                   |
| YEAR BUILT:    | 1975                      |
| LIGHTING:      | T-5 lighting              |
| POWER:         | 1200 amps @ 277/480 volts |
| LEASE RATE:    | \$4.50 PSF Net            |
| SALE PRICE:    | Subject to Offer          |