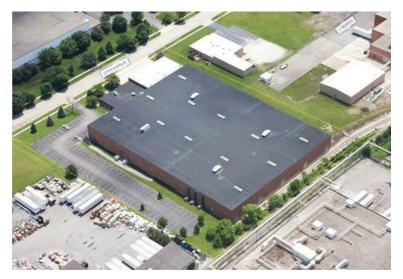

#### **BUILDING SPECIFICATIONS:**

| BUILDING SIZE: | 103,106 SF                |
|----------------|---------------------------|
| OFFICE:        | ±5,000 SF                 |
| SITE SIZE:     | 4.37 acres                |
| BAY SIZE:      | 35' x 43'5"               |
| CLEAR HEIGHT:  | 24'                       |
| LOADING:       | 8 interior docks          |
| SPRINKLER:     | Wet                       |
| PARKING:       | 85 Cars                   |
| YEAR BUILT:    | 1975                      |
| LIGHTING:      | T-5 lighting              |
| POWER:         | 1200 amps @ 277/480 volts |
| LEASE RATE:    | \$4.50 PSF Net            |
| SALE PRICE:    | Subject to Offer          |