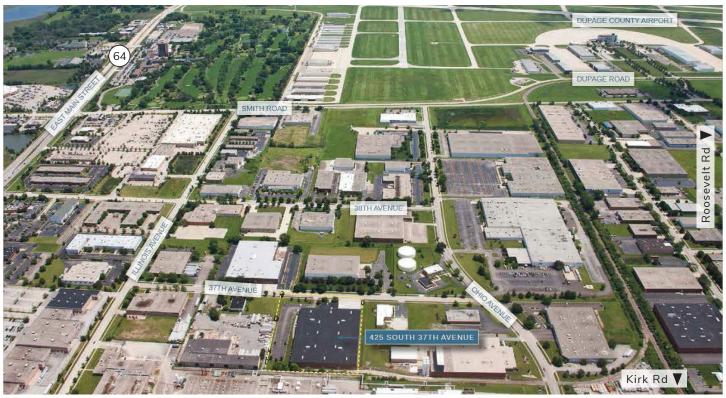

#### **LOCATION HIGHLIGHTS**

- Minutes from Rt. 64 & Rt. 38
- Close proximity to the DuPage County Airport
- Easy access to I-88 via Kane Road & I-355 via North Avenue

Michael J. Androwich, Jr.

Principal mjandrowich@lee-associates.com D 773.355.3047