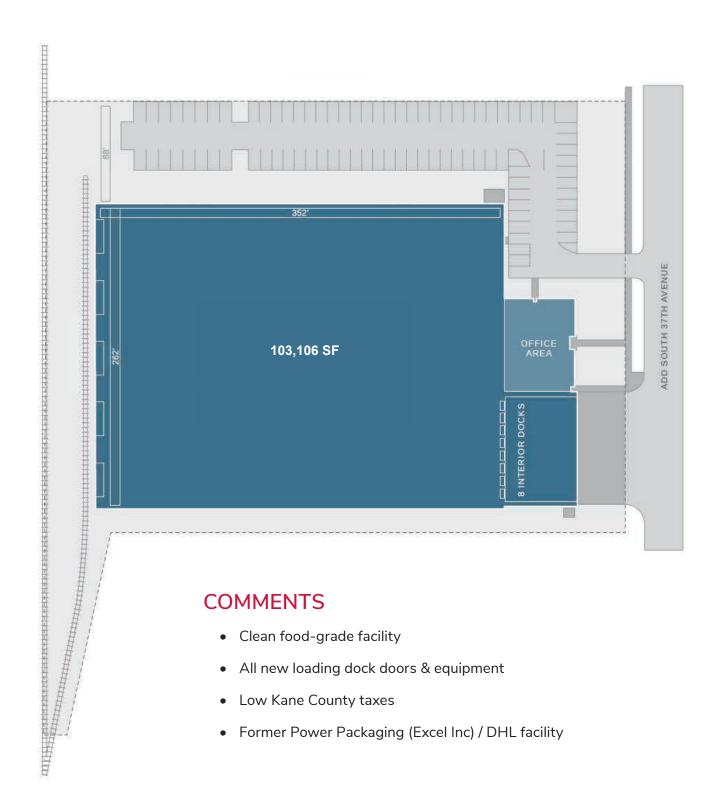

## 103,106 SF FOR SALE / LEASE

#### **BUILDING SPECIFICATIONS:**

| BUILDING SIZE: | 103,106 SF                |
|----------------|---------------------------|
| OFFICE:        | ±5,000 SF                 |
| SITE SIZE:     | 4.37 acres                |
| BAY SIZE:      | 35' x 43'5"               |
| CLEAR HEIGHT:  | 24'                       |
| LOADING:       | 8 interior docks          |
| SPRINKLER:     | Wet                       |
| PARKING:       | 85 Cars                   |
| YEAR BUILT:    | 1975                      |
| LIGHTING:      | T-5 lighting              |
| POWER:         | 1200 amps @ 277/480 volts |
| LEASE RATE:    | \$4.50 PSF Net            |
| SALE PRICE:    | Subject to Offer          |