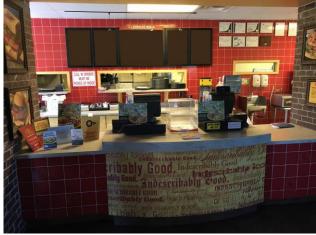

### **Property Features**

- Fully turnkey restaurant, built in 2010
- 3,917 SF building, seats 98, with drive-thru
- 1.27 acres
- 36,000 VPD Route 199 and John Tyler Highway
- · Great visibility
- Gateway to Colonial Williamsburg and College of William and Mary
- · Zoned B-1 with permit for drive-thru
- Being sold with furniture, fixtures, and equipment
- Sales price \$1,350,000 \$1,250,000