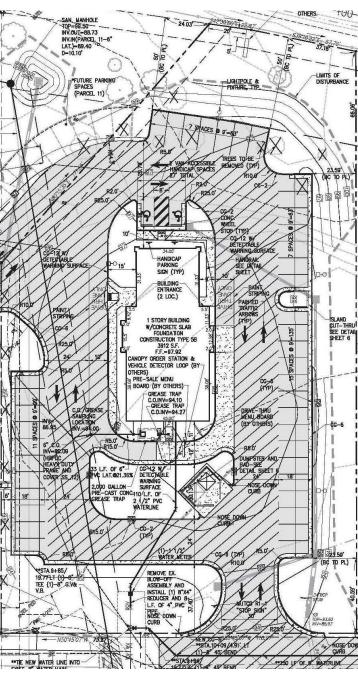

### **Property Features**

- Fully turnkey restaurant, built in 2010
- 3,917 SF building, seats 98, with drive-thru
- 1.27 acres
- 36,000 VPD Route 199 and John Tyler Highway
- · Great visibility
- Gateway to Colonial Williamsburg and College of William and Mary
- · Zoned B-1 with permit for drive-thru
- Being sold with furniture, fixtures, and equipment
- Sales price \$1,350,000 \$1,250,000