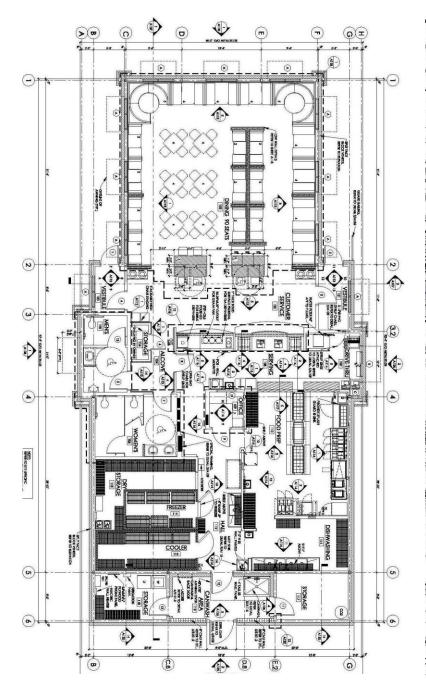

### **Property Features**

- Fully turnkey restaurant, built in 2010
- 3,917 SF building, seats 98, with drive-thru
- 1.27 acres
- 36,000 VPD Route 199 and John Tyler Highway
- · Great visibility
- Gateway to Colonial Williamsburg and College of William and Mary
- · Zoned B-1 with permit for drive-thru
- Being sold with furniture, fixtures, and equipment
- Sales price \$1,350,000 \$1,250,000