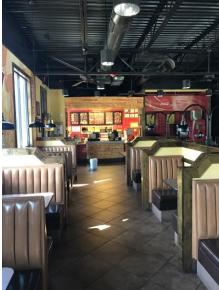

### **Property Features**

- Fully turnkey restaurant, built in 2010
- 3,917 SF building, seats 98, with drive-thru
- 1.27 acres
- 36,000 VPD Route 199 and John Tyler Highway
- · Great visibility
- Gateway to Colonial Williamsburg and College of William and Mary
- · Zoned B-1 with permit for drive-thru
- Being sold with furniture, fixtures, and equipment
- Sales price \$1,350,000 \$1,250,000