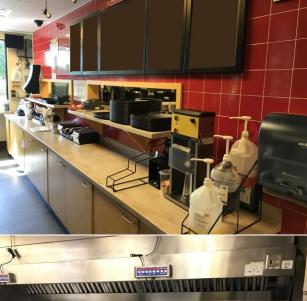

### **Property Features**

- Fully turnkey restaurant, built in 2010
- 3,917 SF building, seats 98, with drive-thru
- 1.27 acres
- 36,000 VPD Route 199 and John Tyler Highway
- · Great visibility
- Gateway to Colonial Williamsburg and College of William and Mary
- · Zoned B-1 with permit for drive-thru
- Being sold with furniture, fixtures, and equipment
- Sales price \$1,350,000 \$1,250,000