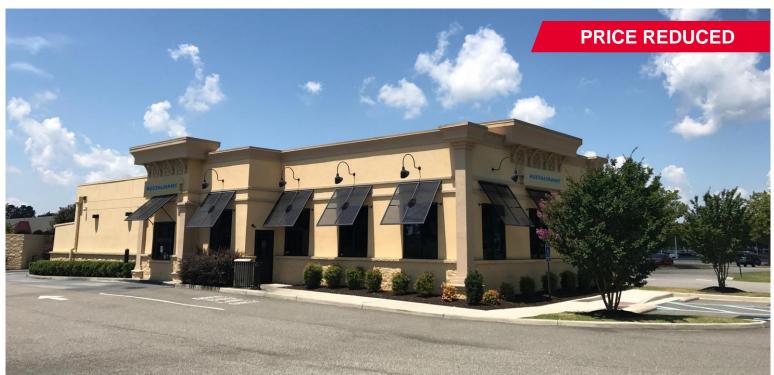

### **Property Features**

- Fully turnkey restaurant, built in 2010
- 3,917 SF building, seats 98, with drive-thru
- 1.27 acres
- 36,000 VPD Route 199 and John Tyler Highway
- · Great visibility
- Gateway to Colonial Williamsburg and College of William and Mary
- · Zoned B-1 with permit for drive-thru
- Being sold with furniture, fixtures, and equipment
- Sales price \$1,350,000 \$1,250,000