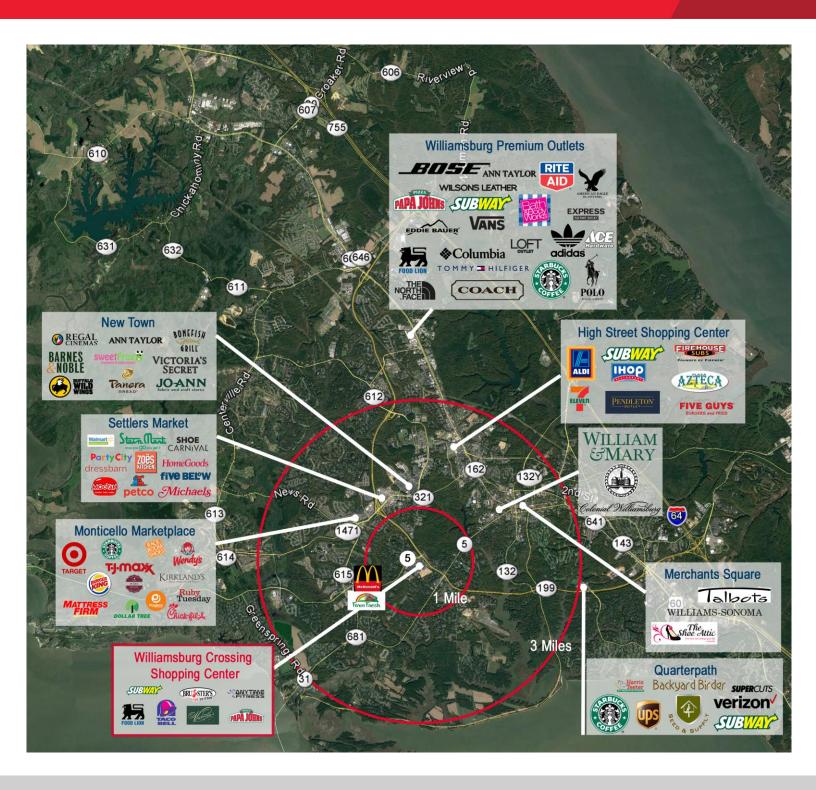

|                          | 1 Mile      | 3 Miles   | 5 Mile    |
|--------------------------|-------------|-----------|-----------|
| Population               | 3,194       | 37,409    | 77,82     |
| No. of Households        | 1,261       | 13,833    | 30,13     |
| Avg. HH Income           | \$110,676   | \$112,611 | \$112,45  |
| Traffic Counts           |             |           |           |
| John Tyler Hwy           |             |           | 9,000 VP  |
| Route 199                |             |           | 36,000 VP |
| Join Nearby Retailers an | nd Services |           |           |