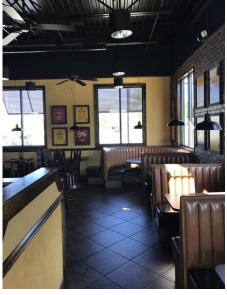

### **Property Features**

- Fully turnkey restaurant, built in 2010
- 3,917 SF building, seats 98, with drive-thru
- 1.27 acres
- 36,000 VPD Route 199 and John Tyler Highway
- · Great visibility
- Gateway to Colonial Williamsburg and College of William and Mary
- · Zoned B-1 with permit for drive-thru
- Being sold with furniture, fixtures, and equipment
- Sales price \$1,350,000 \$1,250,000