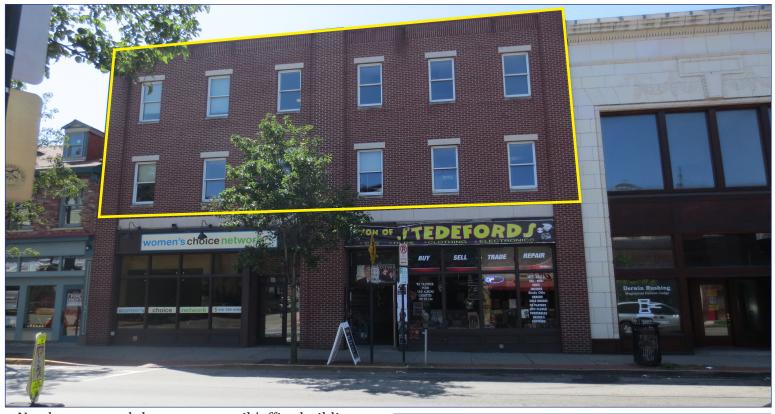

## East Ohio Street Commerce Center

# 425-429 East Ohio Street Pittsburgh PA 15212

- Newly renovated three story retail/office building
- Zoned: LNC (Local Neighborhood Commercial)

#### Available:

Second Floor Office: 3,100 +/- Square Feet Third Floor Office: 3,100 +/- Square Feet

- Within minutes of PNC Park, Heinz Field, and the North Shore Redevelopment
- Lease Price: \$13.00 per sq. ft. + utilities & janitorial