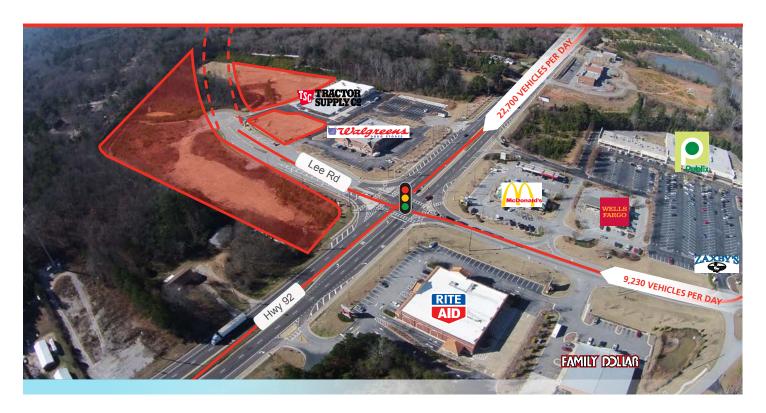

#### **HIGHLIGHTS**

- Traffic signal at Lee Road and Highway 92
- Daily traffic count is 30,000 ±
- Graded sites with utilities
- Interchange improvements at Lee Road and I-20
- Lee Road widening project started 2014
- Zoned C-G-C, Douglas County
- Property is located in Highway 92 Village Overlay District
- Adjacent to Tractor Supply (opened Feb 2015) and Walgreens

#### **AERIAL**