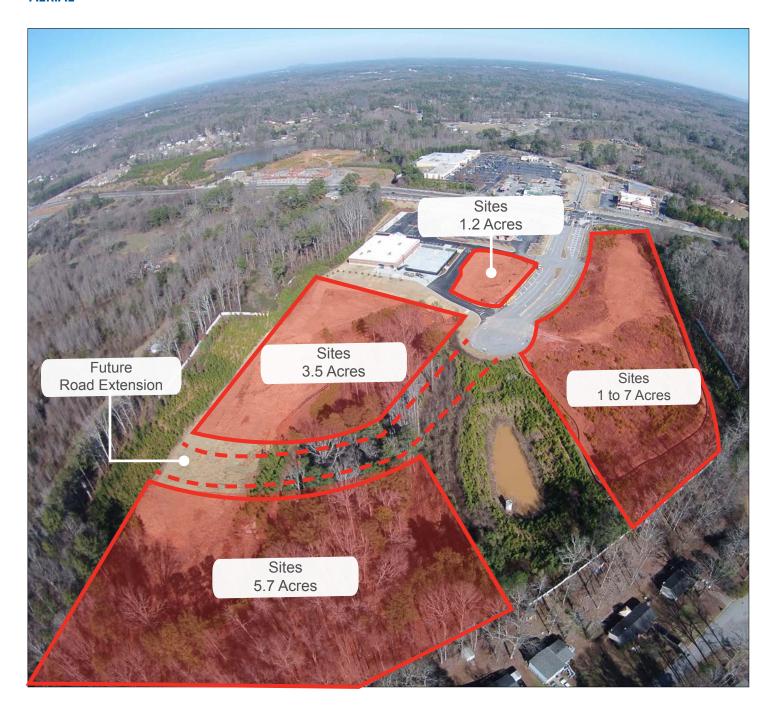

### **DEVELOPED OUT-PARCEL SITES**

| DEMOGRAPHICS             | 1-MILE   | 3-MILE   | 5-MILE   |  |
|--------------------------|----------|----------|----------|--|
| Population               | 3,685    | 25,641   | 81,168   |  |
| Average Household Income | \$54,741 | \$58,920 | \$60,305 |  |
| Number of Households     | 1,275    | 8,979    | 28,572   |  |