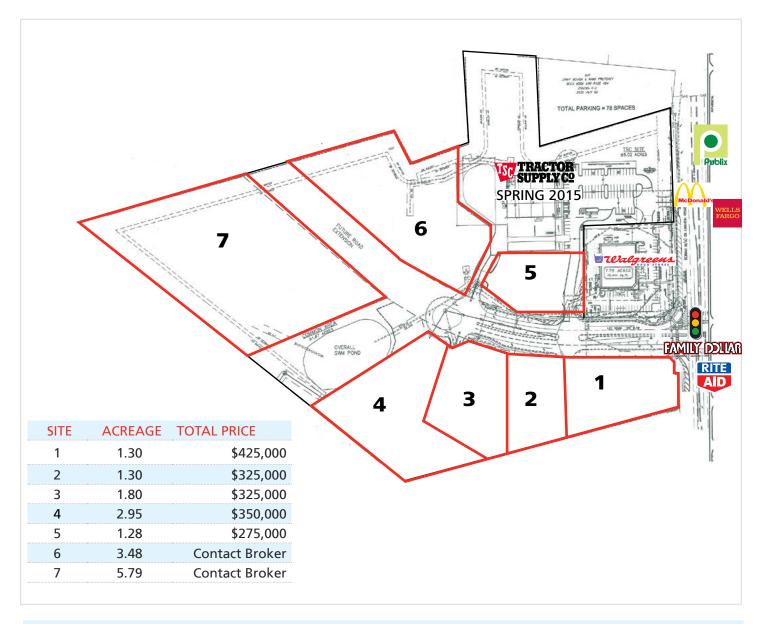

### **DEVELOPED OUT-PARCEL SITES**

| DEMOGRAPHICS             | 1-MILE   | 3-MILE   | 5-MILE   |  |
|--------------------------|----------|----------|----------|--|
| Population               | 3,685    | 25,641   | 81,168   |  |
| Average Household Income | \$54,741 | \$58,920 | \$60,305 |  |
| Number of Households     | 1,275    | 8,979    | 28,572   |  |