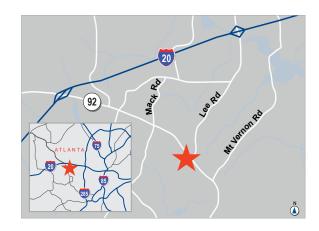

# **Highway 92 and Lee Road Extension**

Douglasville, GA 30135 | Douglas County