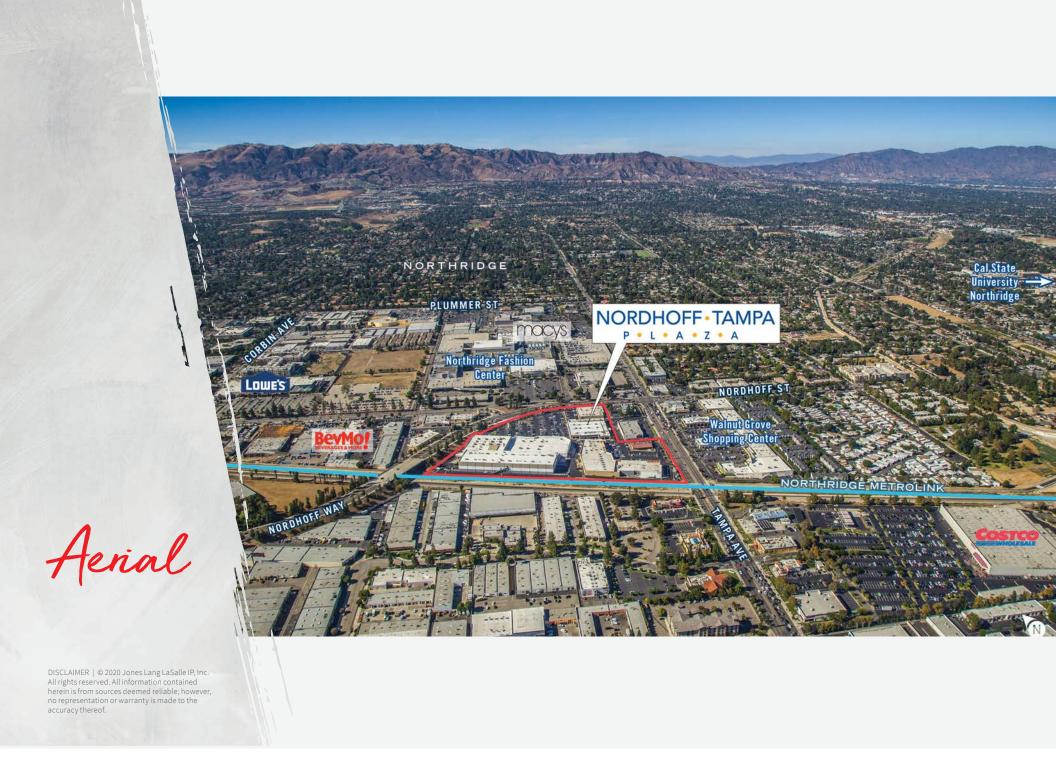

## SWC of Tampa Avenue & Nordhoff Street

- 15,800 s.f. Anchor Space now available!
- 2 pylon signs available for this space!
- Center is positioned on one of the primary retail intersections in the North San Fernando Valley trade area
- Tremendous visibility and access to Tampa Avenue and Nordhoff Street
- Located directly across from the 1.4 million SF Northridge Fashion Center, a regional mall with anchor tenants that include Sears, Macy's and JCPenney