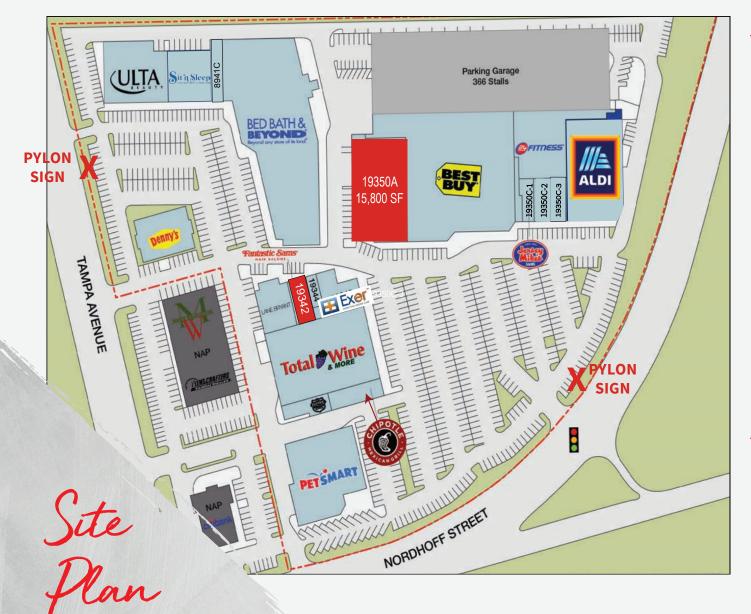

| Suite    | Tenant             | SF     |
|----------|--------------------|--------|
| 8941A    | Ulta Beauty        | 10,500 |
| 8941B    | Sit 'n sleep       | 5,830  |
| 8941C    | Carpetland         | 2,351  |
| 8959     | Bed Bath & Beyond  | 42,625 |
| 9001     | Denny's            | 4,731  |
| 19332A   | Floyd's Barbershop | 2,350  |
| 19332B   | Chipotle           | 2,487  |
| 19334    | Exer Urgent Care   | 4,370  |
| 19336    | Total Wine & More  | 22,500 |
| 19338    | Lane Bryant        | 4,737  |
| 19340    | Fantastic Sams     | 1,094  |
| 19342    | Available          | 1,317  |
| 19344    | Nail Salon         | 900    |
| 19350A   | Available          | 15,800 |
| 19350B   | Best Buy           | 45,000 |
| 19350C-1 | Jersey Mike's      | 1,600  |
| 19350C-2 | Flame Broiler      | 1,259  |
| 19350C-3 | Pinot's Palette    | 2,936  |
| 19450D   | 24 Hour Fitness    | 46,200 |
| 19350E   | ALDI               | 17,945 |
| 19320    | Petsmart           | 17,787 |