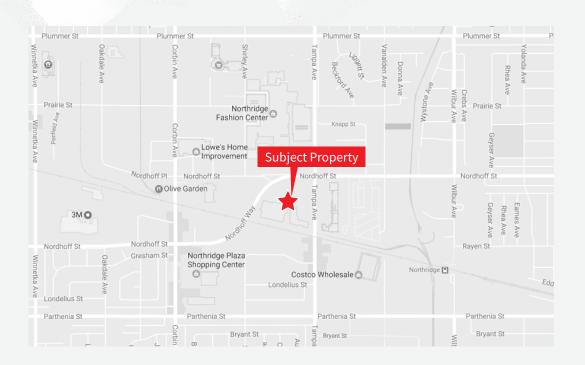

## SWC of Tampa Avenue & Nordhoff Street

- 15,800 s.f. Anchor Space now available!
- 2 pylon signs available for this space!
- Center is positioned on one of the primary retail intersections in the North San Fernando Valley trade area
- Tremendous visibility and access to Tampa Avenue and Nordhoff Street
- Located directly across from the 1.4 million SF Northridge Fashion Center, a regional mall with anchor tenants that include Sears, Macy's and JCPenney