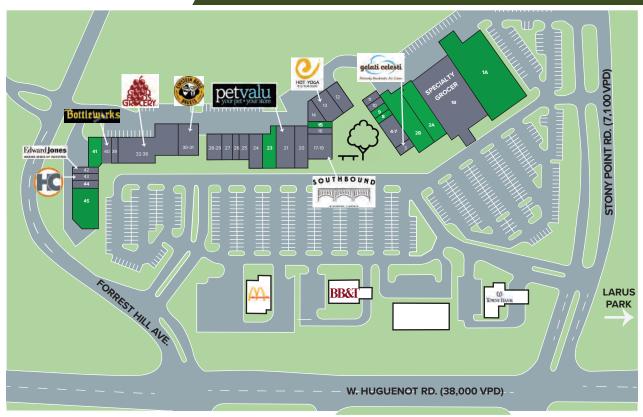

### SHOPPING CENTER HIGHLIGHTS

Stony Point Shopping Center is a 114,347 square foot neighborhood shopping center located in the Bon Air area of Richmond, VA. The Center is well positioned and is surrounded by many dense and established residential neighborhoods. Bon Air is a historic and affluent community that benefits from vibrant demographics especially strong household incomes (12.5% projected growth by 2023) population and daytime employment figures. Major tenants include Southbound, Good Food Grocery, Gelati Celesti, Hot Yoga Richmond, Bottleworks, Einstein Bros Bagels, and more.

### Tenant Key

| 1A    | AVAILABLE                           | 20,774 SF   |
|-------|-------------------------------------|-------------|
| 1B    | Specialty Grocer                    | 19,286 SF   |
| 2A-B  | AVAILABLE 5,10                      | 0-11,059 SF |
| 3     | Gelati Celesti                      | 800 SF      |
| 4-7   | Richmond Center for Christian Study | y 2,827 SF  |
| 8     | AVAILABLE                           | 600 SF      |
| 9     | AVAILABLE                           | 800 SF      |
| 10    | Stony Point Shoe Repair             | 600 SF      |
| 11    | Look Salon                          | 800 SF      |
| 12    | Milby's Just Kids                   | 2,100 SF    |
| 13    | Hot Yoga Richmond                   | 3,060 SF    |
| 14    | Southbound Storage                  | 1,568 SF    |
| 15    | AVAILABLE                           | 825 SF      |
| 16    | Cottagecare                         | 825 SF      |
| 17-19 | Southbound                          | 3,600 SF    |
| 20    | Toys That Teach                     | 3,000 SF    |
| 21    | Pet Valu                            | 4,500 SF    |
| 23    | AVAILABLE                           | 3,500 SF    |
| 24    | The Music Tree                      | 2,000 SF    |
| 25-26 | Papeterie                           | 2,400 SF    |
| 27    | Diva Nails                          | 1,500 SF    |
| 28-29 | Frank's Pizzeria                    | 2,100 SF    |
| 30-31 | Einstein Bros Bagels                | 3,750 SF    |
| 32-38 | Good Foods Grocery                  | 9,450 SF    |
| 39    | Dr. Lillian L. Purvis               | 900 SF      |
| 40    | Bottleworks                         | 1,200 SF    |
| 41    | AVAILABLE                           | 2,050 SF    |
| 42    | Edward Jones                        | 900 SF      |
| 43    | Hair Cuttery                        | 900 SF      |
| 44    | Tings Chinese Restaurant            | 1,200 SF    |
| 45    | AVAILABLE                           | 5,500 SF    |

Notice of disclaimer: Tenant names on this plan represent leases which are executed, in negotiation, or proposed. All square footages and dimensions are approximate and subject to field verification.