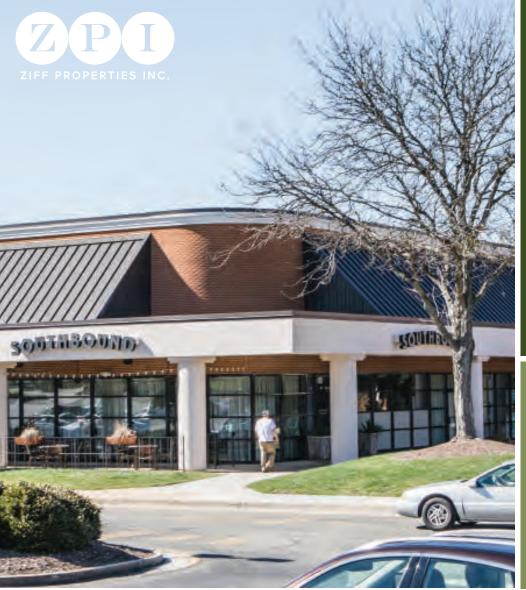

### SHOPPING CENTER HIGHLIGHTS

Stony Point Shopping Center is a 114,347 square foot neighborhood shopping center located in the Bon Air area of Richmond, VA. The Center is well positioned and is surrounded by many dense and established residential neighborhoods. Bon Air is a historic and affluent community that benefits from vibrant demographics especially strong household incomes (12.5% projected growth by 2023) population and daytime employment figures. Major tenants include Southbound, Good Food Grocery, Gelati Celesti, Hot Yoga Richmond, Bottleworks, Einstein Bros Bagels, and more.