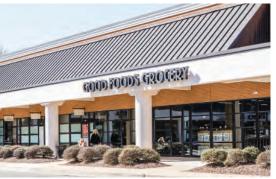

### SHOPPING CENTER HIGHLIGHTS

Stony Point Shopping Center is a 114,347 square foot neighborhood shopping center located in the Bon Air area of Richmond, VA. The Center is well positioned and is surrounded by many dense and established residential neighborhoods. Bon Air is a historic and affluent community that benefits from vibrant demographics especially strong household incomes (12.5% projected growth by 2023) population and daytime employment figures. Major tenants include Southbound, Good Food Grocery, Gelati Celesti, Hot Yoga Richmond, Bottleworks, Einstein Bros Bagels, and more.

### Tenant Key

| 1A    | AVAILABLE                           | 20,774 SF   |
|-------|-------------------------------------|-------------|
| 1B    | Specialty Grocer                    | 19,286 SF   |
| 2A-B  | AVAILABLE 5,10                      | 0-11,059 SF |
| 3     | Gelati Celesti                      | 800 SF      |
| 4-7   | Richmond Center for Christian Study | y 2,827 SF  |
| 8     | AVAILABLE                           | 600 SF      |
| 9     | AVAILABLE                           | 800 SF      |
| 10    | Stony Point Shoe Repair             | 600 SF      |
| 11    | Look Salon                          | 800 SF      |
| 12    | Milby's Just Kids                   | 2,100 SF    |
| 13    | Hot Yoga Richmond                   | 3,060 SF    |
| 14    | Southbound Storage                  | 1,568 SF    |
| 15    | AVAILABLE                           | 825 SF      |
| 16    | Cottagecare                         | 825 SF      |
| 17-19 | Southbound                          | 3,600 SF    |
| 20    | Toys That Teach                     | 3,000 SF    |
| 21    | Pet Valu                            | 4,500 SF    |
| 23    | AVAILABLE                           | 3,500 SF    |
| 24    | The Music Tree                      | 2,000 SF    |
| 25-26 | Papeterie                           | 2,400 SF    |
| 27    | Diva Nails                          | 1,500 SF    |
| 28-29 | Frank's Pizzeria                    | 2,100 SF    |
| 30-31 | Einstein Bros Bagels                | 3,750 SF    |
| 32-38 | Good Foods Grocery                  | 9,450 SF    |
| 39    | Dr. Lillian L. Purvis               | 900 SF      |
| 40    | Bottleworks                         | 1,200 SF    |
| 41    | AVAILABLE                           | 2,050 SF    |
| 42    | Edward Jones                        | 900 SF      |
| 43    | Hair Cuttery                        | 900 SF      |
| 44    | Tings Chinese Restaurant            | 1,200 SF    |
| 45    | AVAILABLE                           | 5,500 SF    |