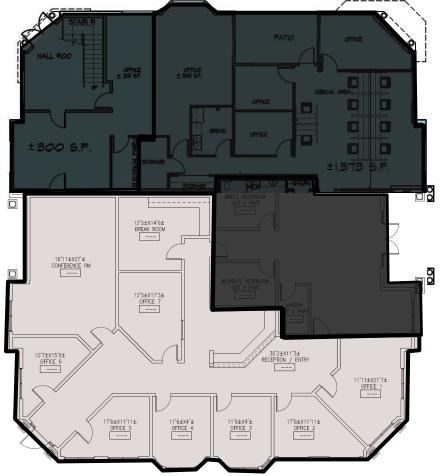

### First Floor Availabilities:

Suite 2: ±2,928 SF

Not Available

Newly Completed Lobby Remodel!

NOTE: ALL DIMENSIONS ARE APPROXIMATE AND THE SITE PLAN IS NOT TO SCALE

CUTLER COMMERCIAL
2150 E. Highland, Suite 270
Phoenix, AZ 85016
P (602) 955-3500 | F (602) 955-2828
www.cutlercommercial.com