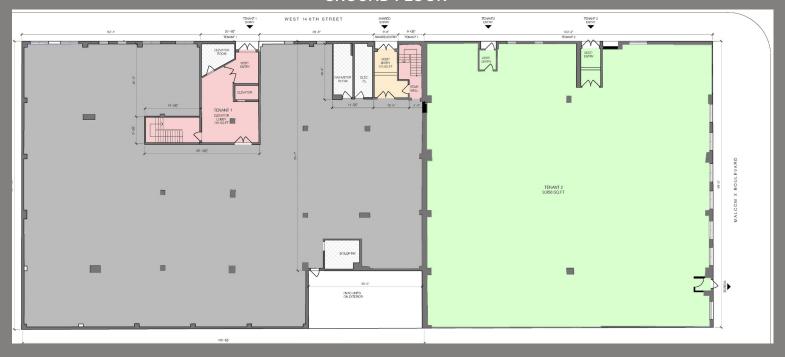

## 108 West 146th Street

South Side of W 146th St between Lenox Ave and Adam Clayton Powell, Jr. Blvd

WE ARE PLEASED TO OFFER THE FOLLOWING COMMUNITY FACILITY SPACE FOR LEASE:

Space: Ground Floor: 12,500 sq. ft. (CO for Community Center)

## **GROUND FLOOR**