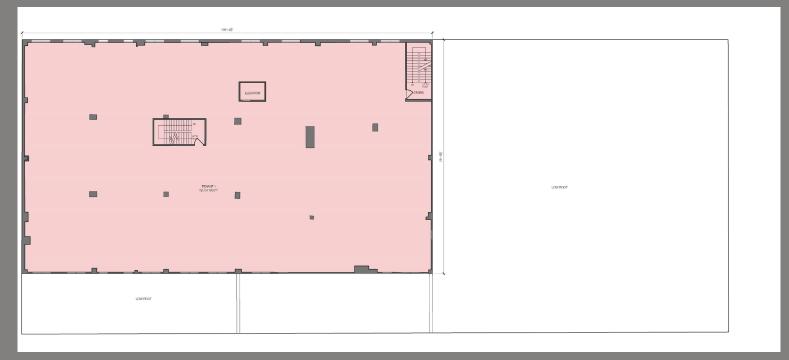

Second Floor: 15,000 sq. ft. (CO for Community Center)

Roof Deck: Approximately 10,000 sq. ft. (CO for Recreation Area)

Ceiling Heights: Approximately 10 ft. throughout

Asking Rent: Upon Request Possession: Early 2020

## **SECOND FLOOR**

Matthew Gorman 212.251.0626

Joshua Gettler 212.251.0627

Christopher Bruggers 212.644.5015

bruggers@newstreetra.com

NEW STREET REALTY ADVISORS