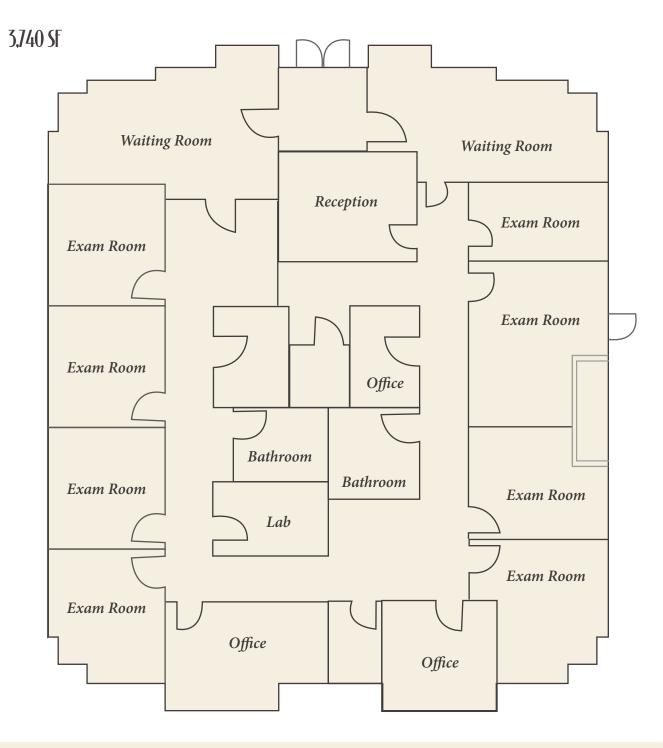

## Highlights

- Fully Built-out Second Generation Medical Office in Baseline Crossing POA
- Floorplan Includes Reception, Lab, 8 Exam Rooms, 2 Bathrooms and 2 Offices
- Located in Dense Demographic Area Immediately off SR-202 and US-60
- Parked at 4.98/1,000 with 4 Covered and Reserved Parking Spaces

This 3,740 SF medical office space in the Baseline Crossing Office Development was built in 2008 and is a former Banner Children's clinic. This is a perfect fit for medical practices looking for an east Mesa location. This stand–alone office condo has Baseline Rd frontage and is located immediately off of SR-202 near US-60, Mountain Vista Medical Center, ASU Polytechnic, Mesa Gateway Airport in a high demographic residential area. The floorplan has a reception with sick and well waiting rooms, lab, 8 Exam rooms, 2 restrooms and 2 private offices. This office is currently being offered at \$22.00 PSF NNN.

O: 480.868.2671 C: 480.225.6484 jt.taylor@orionprop.com

Floor Plan Page 3

MARINA HAMMERSMITH, CCIM J.T. TAYLOR O: 480.530.0993 C: 602.315.8623 marina.hammersmith@orionprop.com

O: 480.868.2671 C: 480.225.6484 jt.taylor@orionprop.com Floor Plan Page 4