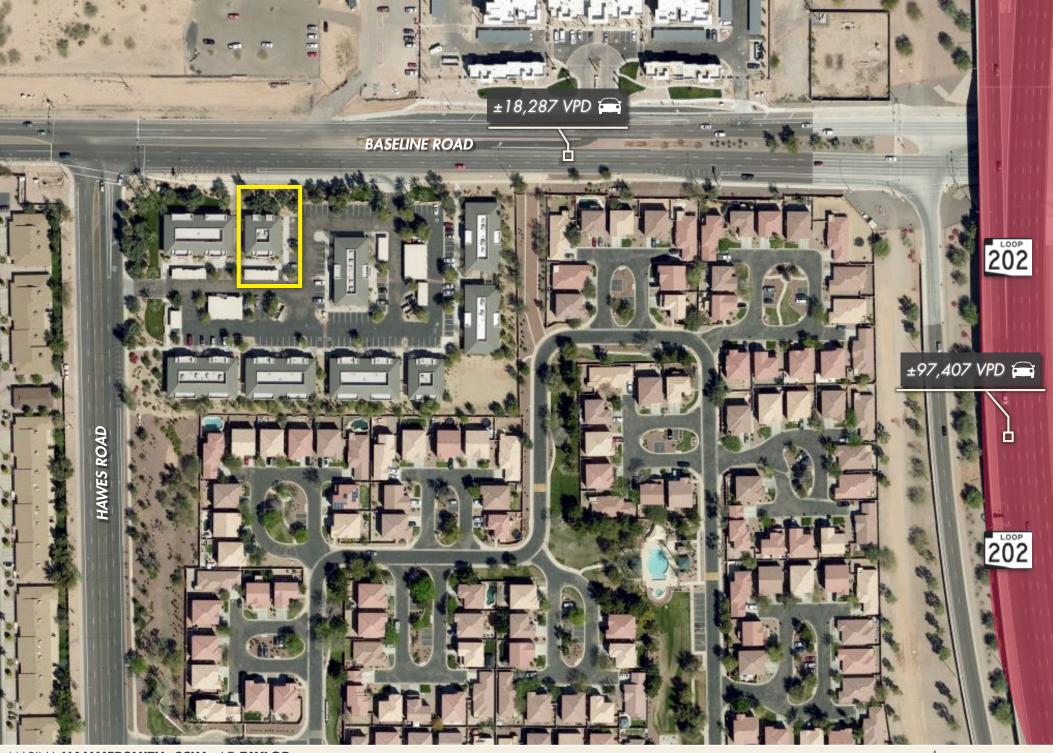

This 3,740 SF medical office space in the Baseline Crossing Office Development was built in 2008 and is a former Banner Children's clinic. This is a perfect fit for medical practices looking for an east Mesa location. This stand–alone office condo has Baseline Rd frontage and is located immediately off of SR-202 near US-60, Mountain Vista Medical Center, ASU Polytechnic, Mesa Gateway Airport in a high demographic residential area. The floorplan has a reception with sick and well waiting rooms, lab, 8 Exam rooms, 2 restrooms and 2 private offices. This office is currently being offered at \$22.00 PSF NNN.

MARINA HAMMERSMITH, CCIM J.T. TAYLOR O: 480.530.0993 C: 602.315.8623 marina.hammersmith@orionprop.com

O: 480.868.2671 C: 480.225.6484 jt.taylor@orionprop.com Intersection Page 2

MARINA HAMMERSMITH, CCIM J.T. TAYLOR O: 480.530.0993 C: 602.315.8623 marina.hammersmith@orionprop.com