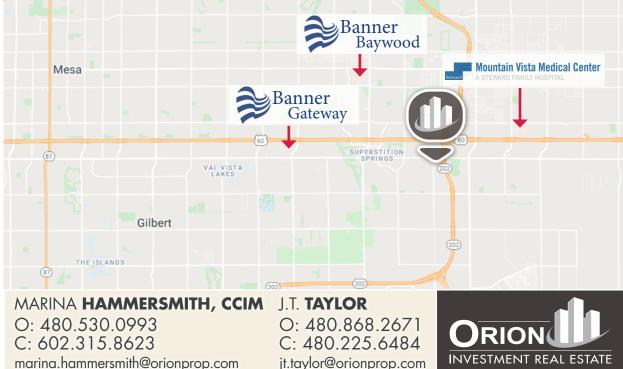

This 3,740 SF medical office space in the Baseline Crossing Office Development was built in 2008 and is a former Banner Children's clinic. This is a perfect fit for medical practices looking for an east Mesa location. This stand–alone office condo has Baseline Rd frontage and is located immediately off of SR-202 near US-60, Mountain Vista Medical Center, ASU Polytechnic, Mesa Gateway Airport in a high demographic residential area. The floorplan has a reception with sick and well waiting rooms, lab, 8 Exam rooms, 2 restrooms and 2 private offices. This office is currently being offered at \$22.00 PSF NNN.

MARINA HAMMERSMITH, CCIM J.T. TAYLOR O: 480.530.0993 C: 602.315.8623 marina.hammersmith@orionprop.com

O: 480.868.2671 C: 480.225.6484 jt.taylor@orionprop.com Intersection Page 2

MARINA HAMMERSMITH, CCIM J.T. TAYLOR O: 480.530.0993 C: 602.315.8623 marina.hammersmith@orionprop.com