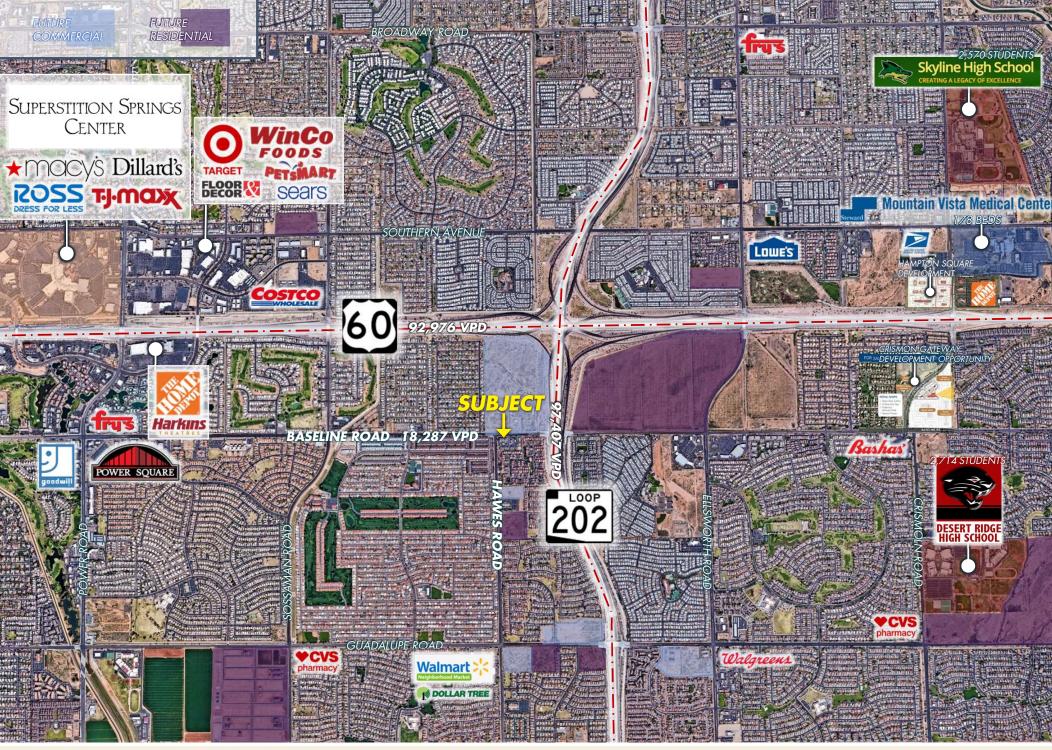

This 3,740 SF medical office space in the Baseline Crossing Office Development was built in 2008 and is a former Banner Children's clinic. This is a perfect fit for medical practices looking for an east Mesa location. This stand–alone office condo has Baseline Rd frontage and is located immediately off of SR-202 near US-60, Mountain Vista Medical Center, ASU Polytechnic, Mesa Gateway Airport in a high demographic residential area. The floorplan has a reception with sick and well waiting rooms, lab, 8 Exam rooms, 2 restrooms and 2 private offices. This office is currently being offered at \$22.00 PSF NNN.