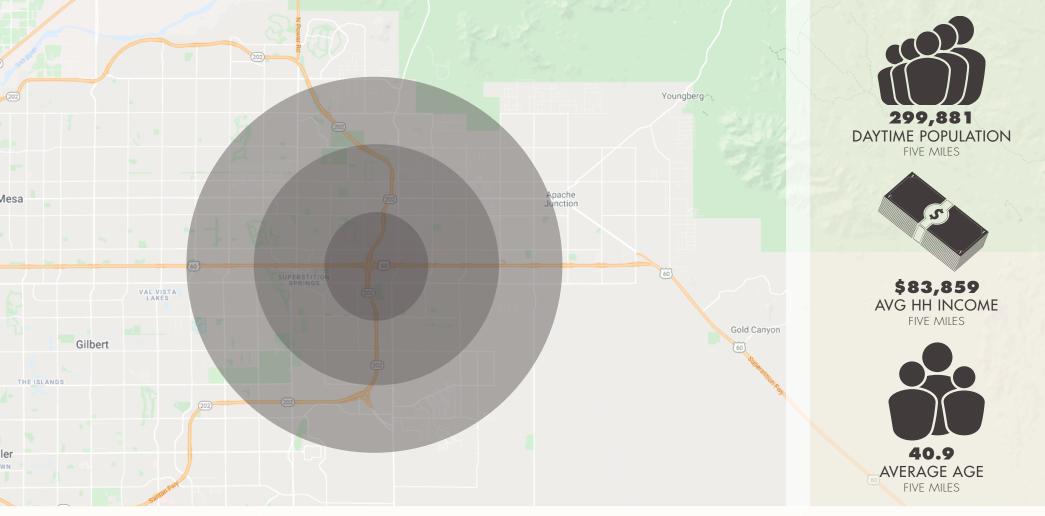

| 2020 SUMMARY (ESRI)                                                                                       |                                                                                     | ONE MILE | THREE MILE | FIVE MILE              |
|-----------------------------------------------------------------------------------------------------------|-------------------------------------------------------------------------------------|----------|------------|------------------------|
| DAYTIME POPULATION                                                                                        |                                                                                     | 13,430   | 122,889    | 299,881                |
| POPULATION                                                                                                |                                                                                     | 12,552   | 99,572     | 244,128                |
| AVG HOUSEHOLD SIZE                                                                                        |                                                                                     | 2.39     | 2.56       | 2.59                   |
| AVG HOUSEHOLD INCOME                                                                                      |                                                                                     | \$67,056 | \$78,063   | \$83,859               |
| MEDIAN AGE                                                                                                |                                                                                     | 48.9     | 41.3       | 40.9                   |
| MARINA <b>HAMMERSMITH, CCIM</b><br>O: 480.530.0993<br>C: 602.315.8623<br>marina.hammersmith@orionprop.com | J.T. <b>TAYLOR</b><br>O: 480.868.2671<br>C: 480.225.6484<br>jt.taylor@orionprop.com |          |            | Demographics<br>Page 5 |