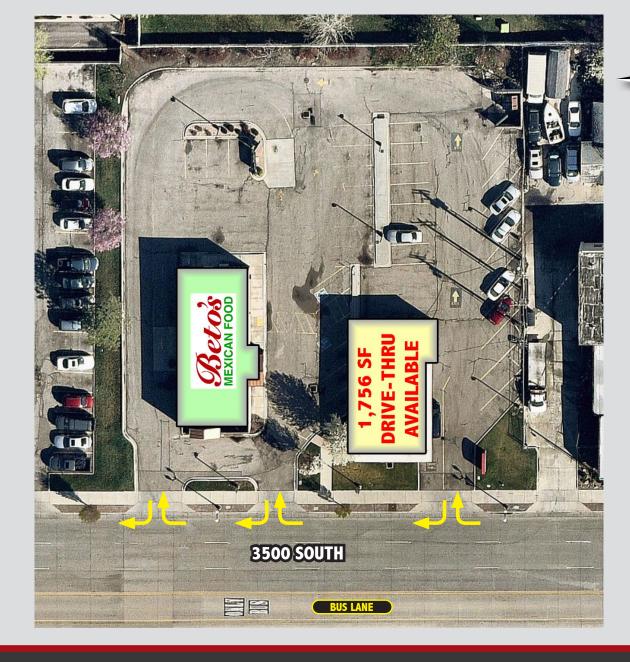

#### **SUMMARY**

✓ Size: 1,756 SF

✓ Lease Rate: \$28.00 PSF

✓ NN Lease - Tenant responsible for CAM

✓ Taxes/Insurance - \$2.15 PSF

✓ Availability: Immediate

#### **▽ FEATURES**

- □ Access/Visibility from 3500 S.
- □ Drive-Thru
- **□** Excellent Traffic
- □ Monument Signage