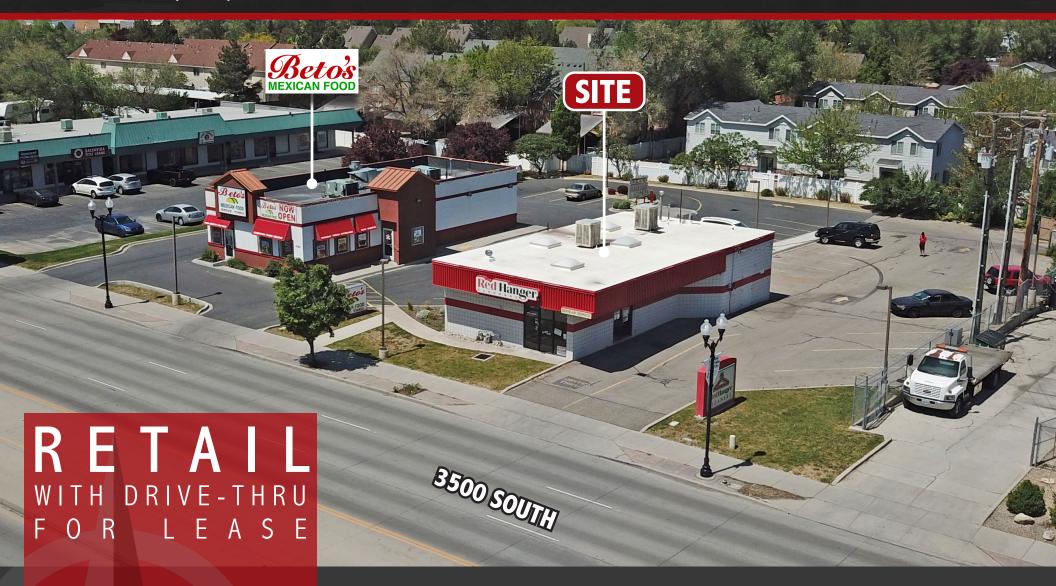

# **WEST VALLEY DRIVE-THRU**

3336 West 3500 South West Valley City, UT

#### **SUMMARY**

✓ Size: 1,756 SF

✓ Lease Rate: \$28.00 PSF

✓ NN Lease - Tenant responsible for CAM

✓ Taxes/Insurance - \$2.15 PSF

✓ Availability: Immediate

#### **▽ FEATURES**

- □ Access/Visibility from 3500 S.
- □ Drive-Thru
- **□** Excellent Traffic
- □ Monument Signage