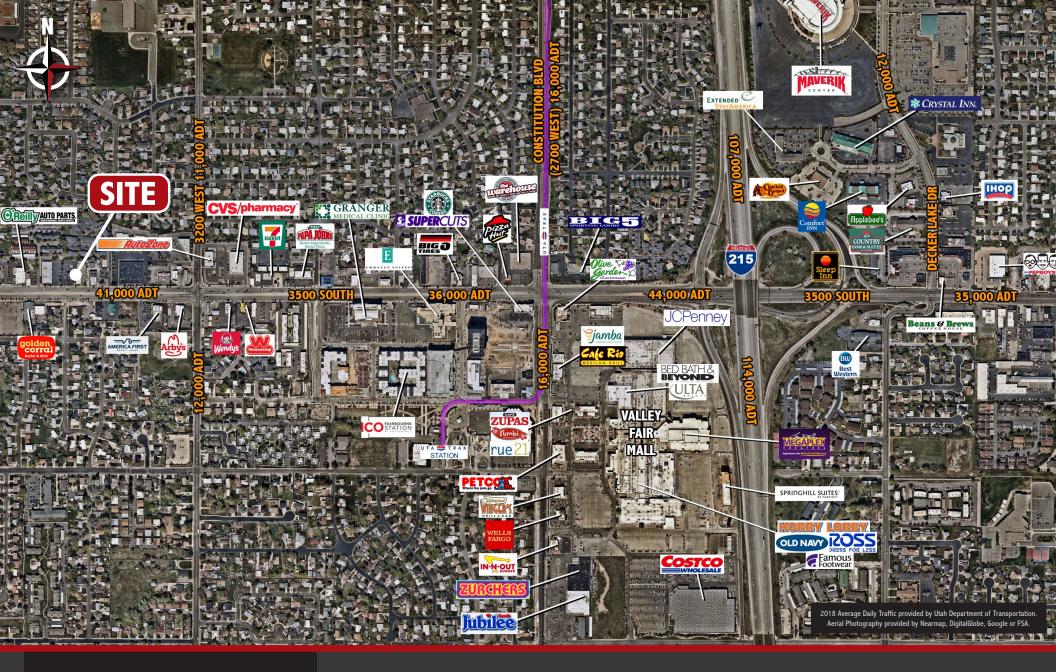

# **WEST VALLEY DRIVE-THRU**

3336 West 3500 South West Valley City, UT



#### Matt Harlin

RETAIL SPECIALIST

- **6** 801.838.9632
- mharlin@situsretail.com





# **WEST VALLEY DRIVE-THRU**

3336 West 3500 South West Valley City, UT

### Matt Harlin

RETAIL SPECIALIST

- **6** 801.838.9632
- mharlin@situsretail.com



#### **SUMMARY**

✓ Size: 1,756 SF

✓ Lease Rate: \$28.00 PSF

✓ NN Lease - Tenant responsible for CAM

✓ Taxes/Insurance - \$2.15 PSF

✓ Availability: Immediate

#### **▽ FEATURES**

- □ Access/Visibility from 3500 S.
- □ Drive-Thru
- **□** Excellent Traffic
- □ Monument Signage



## **WEST VALLEY DRIVE-THRU**

3336 West 3500 South West Valley City, UT

### Matt Harlin

RETAIL SPECIALIST

- **6** 801.838.9632
- mharlin@situsretail.com



## 3 MILE DEMOGRAPHICS

2020 Population



130,133

2020 Average Household Income

\$

\$78,150

2020 Households



41,421

5-Year Projected Population Growth



5.8%

2020 Employees



76,562