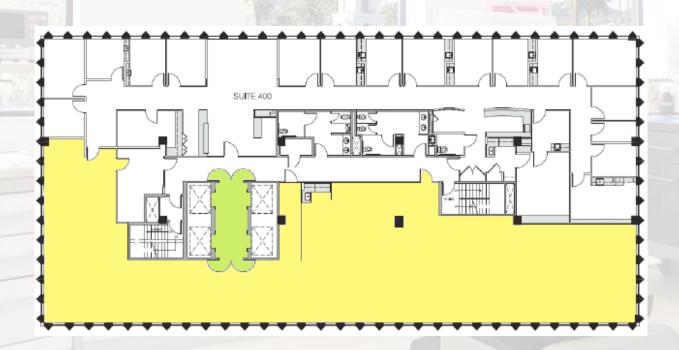

# **Property Features**

450 N. Roxbury Drive, 4<sup>th</sup> Floor Beverly Hills, CA 90210

Address: 450 N. Roxbury Drive, 4th Floor

Beverly Hills, CA 90210

Sublease SF: 4<sup>th</sup> Floor: approx. 3,500 - 4,500 RSF

Rental Rate: \$6.50 / SF / month FSG

Space Use: Medical Office

Term: Through August 2025 (or extension)

**Parking:** 4:1,000

Brand New Build-Out for High-End Medical / Office User (Currently in Warm Shell Condition)