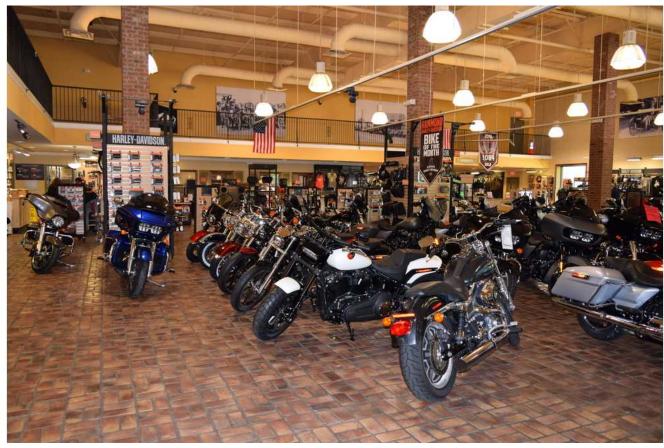

650,000

Zoning: C3



### **Property Description**

Available for Purchase or lease. Previously occupied by Harley Davidson dealership as a build to suit. This facility totaling 37,000+ sf sitting on 4.5 improved acres has 339ft frontage on SW Railroad Ave and rear access from S Magnolia St. The facility has been used as a motorcycle retail sales center and training facility since 2004 and has been meticulously maintained during this time. This is a great owner user or investment opportunity at under \$98sf for purchase or \$10 sf annual for lease. Property offers great potential for automobile dealership, restaurant, retail sales, entertainment venue and several other high

#### **Bullets**

 Over 22,000 CPD - 2020 339 ft frontage 37,323sf Facility 4.597 Acre Lot





# **SHOW ROOM**







## **OTHER INTERIOR**









## **ARIEL MAP**









# Louisiana Flood Map 1530 SW Railroad Ave, Hammond, LA 70403



# Visible Layers Effective FIRM Bing Hybird

#### **Point Coordinates**

| Point # | Lat., Long.       |  |  |
|---------|-------------------|--|--|
| 1       | 30.4889, -90.4579 |  |  |

Flood information in this table is from the:

Effective FIRM

| Point | Panel ID                 | Flood Zone | BFE | Ground Elevation<br>30.9 |  |
|-------|--------------------------|------------|-----|--------------------------|--|
| 1     | 22105C0430F<br>7/22/2010 | ×          | out |                          |  |

Ground Elevation is provided by USGS's elevation web service which provides the best available data for the specified point. If unable to find elevation at the speci