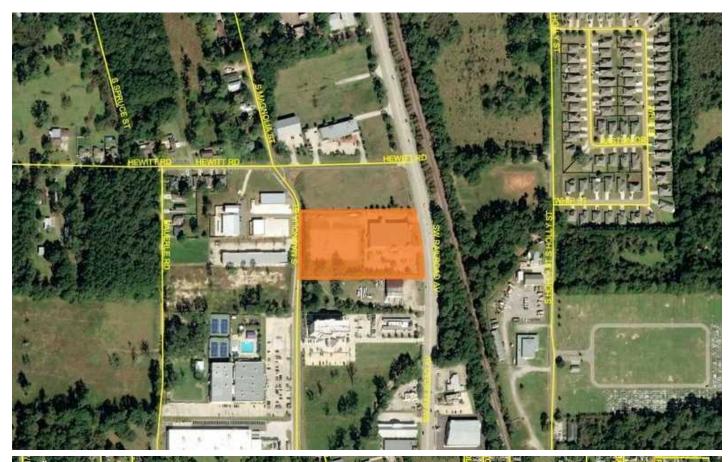

ailable for Purchase or lease. Previously occupied by Harley Davidson dealership as a build to suit. This facility totaling 37,000+ sf sitting on 4.5 improved acres has 339ft frontage on SW Railroad Ave and rear access from S Magnolia St. The facility has been used as a motorcycle retail sales center and training facility since 2004 and has been meticulously maintained during this time. This is a great owner user or investment opportunity at under \$98sf for purchase or \$10 sf annual for lease. Property offers great potential for automobile dealership, restaurant, retail sales, entertainment venue and several other high

#### **Bullets**

 Over 22,000 CPD - 2020 339 ft frontage 37,323sf Facility 4.597 Acre Lot





# **SHOW ROOM**







## **OTHER INTERIOR**









## **ARIEL MAP**









# Louisiana Flood Map 1530 SW Railroad Ave, Hammond, LA 70403



# Visible Layers Effective FIRM Bing Hybird

#### **Point Coordinates**

| Point # | Lat., Long.       |  |  |
|---------|-------------------|--|--|
| 1       | 30.4889, -90.4579 |  |  |

Flood information in this table is from the:

Effective FIRM

| Point | Panel ID                 | Flood Zone | BFE | Ground Elevation<br>30.9 |  |
|-------|--------------------------|------------|-----|--------------------------|--|
| 1     | 22105C0430F<br>7/22/2010 | ×          | out |                          |  |

Ground Elevation is provided by USGS's elevation web service which provides the best available data for the specified point. If unable to find elevation at the specified point, the service returns an extremely large, neg