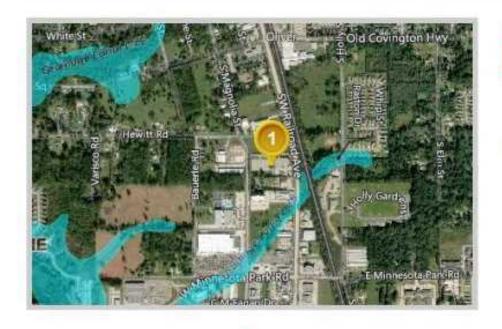

# Louisiana Flood Map 1530 SW Railroad Ave, Hammond, LA 70403

# Visible Layers Effective FIRM Bing Hybird

#### **Point Coordinates**

| Point # | Lat., Long.       |  |  |
|---------|-------------------|--|--|
| 1       | 30.4889, -90.4579 |  |  |

Flood information in this table is from the:

Effective FIRM

| Point | Panel ID                 | Flood Zone | BFE | Ground Elevation<br>30.9 |  |
|-------|--------------------------|------------|-----|--------------------------|--|
| 1     | 22105C0430F<br>7/22/2010 | ×          | out |                          |  |

Ground Elevation is provided by USGS's elevation web service which provides the best available data for the specified point. If unable to find elevation at the specified point, the service returns an extremely large, negative value (-1.79769313486231E+308).

Floodplain data that is shown on this map is the same data that your flood plain administrator uses. This web product is not considered an official FEMA Digital Flood Insurance Rate Map (DFIRM). It is provided for information purposes only, and it is not intended for insurance rating purposes. Please contact your local floodplain administrator for more information or to view an official copy of the FIRM or DFIRM.