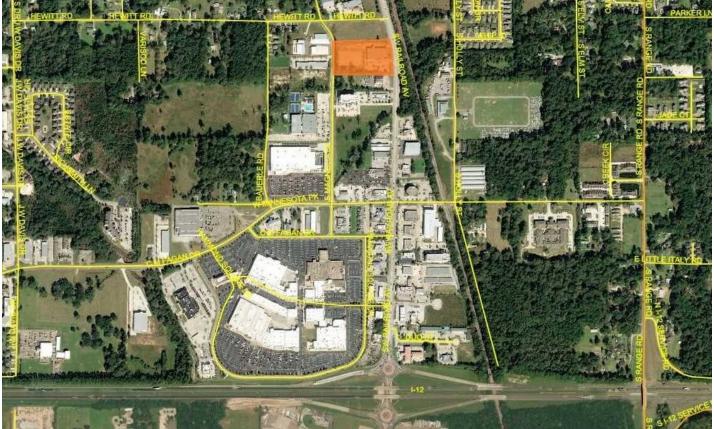

lable for Purchase or lease. Previously occupied by Harley Davidson dealership as a build to suit. This facility totaling 37,000+ sf sitting on 4.5 improved acres has 339ft frontage on SW Railroad Ave and rear access from S Magnolia St. The facility has been used as a motorcycle retail sales center and training facility since 2004 and has been meticulously maintained during this time. This is a great owner user or investment opportunity at under \$98sf for purchase or \$10 sf annual for lease. Property offers great potential for automobile dealership, restaurant, retail sales, entertainment venue and several other high

#### **Bullets**

 Over 22,000 CPD - 2020 339 ft frontage 37,323sf Facility 4.597 Acre Lot





# **SHOW ROOM**







## **OTHER INTERIOR**









## **ARIEL MAP**









# Louisiana Flood Map 1530 SW Railroad Ave, Hammond, LA 70403



# Visible Layers Effective FIRM Bing Hybird

#### **Point Coordinates**

| Point # | Lat., Long.       |  |  |
|---------|-------------------|--|--|
| 1       | 30.4889, -90.4579 |  |  |

Flood information in this table is from the:

Effective FIRM

| Point | Panel ID                 | Flood Zone | BFE | Ground Elevation<br>30.9 |  |
|-------|--------------------------|------------|-----|--------------------------|--|
| 1     | 22105C0430F<br>7/22/2010 | ×          | out |                          |  |

Ground Elevation is provided by USGS's elevation web service which provides the best available data for the specified point. If unable to find elevation at the specified point, the service returns an extremely large, negat