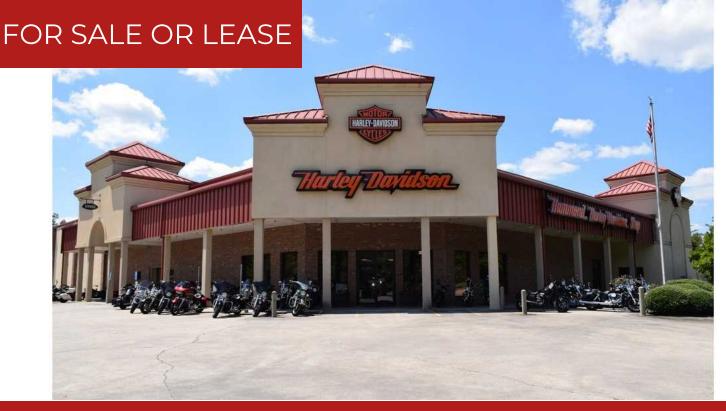

VACANT HARLEY DAVIDSON DEALERSHIP

#### 1530 SW RAILROAD AVE · HAMMOND, LA 70403

### **Property Description**

Available for Purchase or lease. Previously occupied by Harley Davidson dealership as a build to suit. This facility totaling 37,000+ sf sitting on 4.5 improved acres has 339ft frontage on SW Railroad Ave and rear access from S Magnolia St. The facility has been used as a motorcycle retail sales center and training facility since 2004 and has been meticulously maintained during this time. This is a great owner user or investment opportunity at under \$98sf for purchase or \$10 sf annual for lease. Property offers great potential for automobile dealership, restaurant, retail sales, entertainment venue and several other high