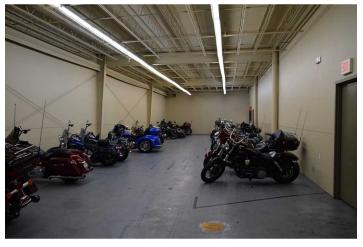

operty Description**

Available for Purchase or lease. Previously occupied by Harley Davidson dealership as a build to suit. This facility totaling 37,000+ sf sitting on 4.5 improved acres has 339ft frontage on SW Railroad Ave and rear access from S Magnolia St. The facility has been used as a motorcycle retail sales center and training facility since 2004 and has been meticulously maintained during this time. This is a great owner user or investment opportunity at under \$98sf for purchase or \$10 sf annual for lease. Property offers great potential for automobile dealership, restaurant, retail sales, entertainment venue and several other high

#### **Bullets**

 Over 22,000 CPD - 2020 339 ft frontage 37,323sf Facility 4.597 Acre Lot





# **SHOW ROOM**







## **OTHER INTERIOR**









## **ARIEL MAP**









# Louisiana Flood Map 1530 SW Railroad Ave, Hammond, LA 70403



# Visible Layers Effective FIRM Bing Hybird

#### **Point Coordinates**

| Point # | Lat., Long.       |  |  |
|---------|-------------------|--|--|
| 1       | 30.4889, -90.4579 |  |  |

Flood information in this table is from the:

Effective FIRM

| Point | Panel ID                 | Flood Zone | BFE | Ground Elevation<br>30.9 |  |
|-------|--------------------------|------------|-----|--------------------------|--|
| 1     | 22105C0430F<br>7/22/2010 | ×          | out |                          |  |

Ground Elevation is provided by USGS's elevation web service which provides the best available data for the specified point. If unable to find elevation at the specified point, the service returns