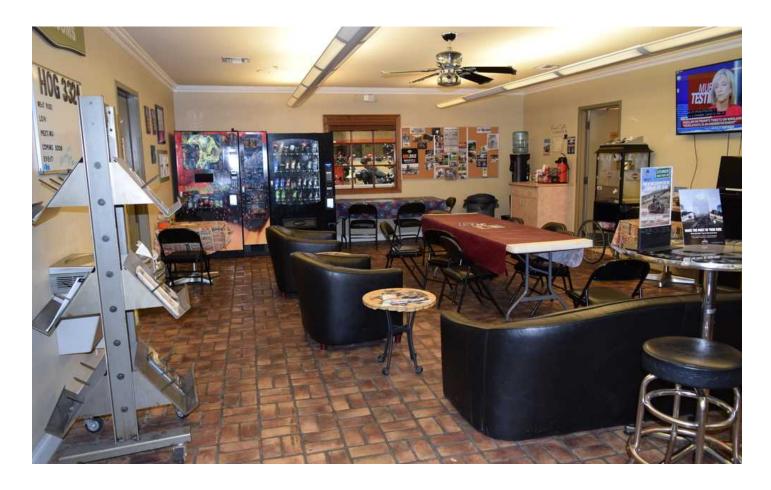

Property Description**

Available for Purchase or lease. Previously occupied by Harley Davidson dealership as a build to suit. This facility totaling 37,000+ sf sitting on 4.5 improved acres has 339ft frontage on SW Railroad Ave and rear access from S Magnolia St. The facility has been used as a motorcycle retail sales center and training facility since 2004 and has been meticulously maintained during this time. This is a great owner user or investment opportunity at under \$98sf for purchase or \$10 sf annual for lease. Property offers great potential for automobile dealership, restaurant, retail sales, entertainment venue and several other high

#### **Bullets**

 Over 22,000 CPD - 2020 339 ft frontage 37,323sf Facility 4.597 Acre Lot





# **SHOW ROOM**







## **OTHER INTERIOR**









## **ARIEL MAP**









# Louisiana Flood Map 1530 SW Railroad Ave, Hammond, LA 70403



# Visible Layers Effective FIRM Bing Hybird

#### **Point Coordinates**

| Point # | Lat., Long.       |  |  |
|---------|-------------------|--|--|
| 1       | 30.4889, -90.4579 |  |  |

Flood information in this table is from the:

Effective FIRM

| Point | Panel ID                 | Flood Zone | BFE | Ground Elevation<br>30.9 |  |
|-------|--------------------------|------------|-----|--------------------------|--|
| 1     | 22105C0430F<br>7/22/2010 | ×          | out |                          |  |

Ground Elevation is provided by USGS's elevation web service which provides the best available data for the specified point. If unable to find elevation at the specified point, the service retur