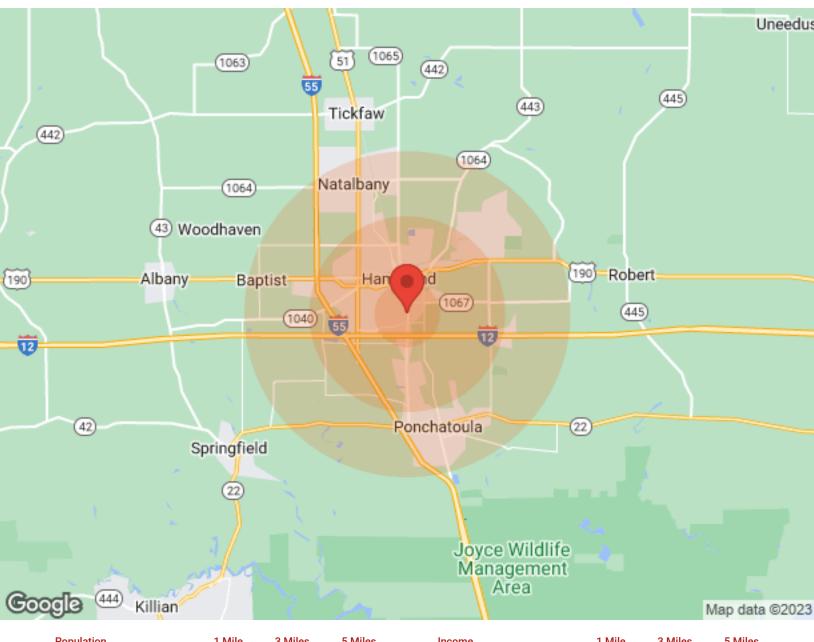

## **DEMOGRAPHICS**

| Population       | 1 Mile | 3 Miles | 5 Miles | Income              | 1 Mile   | 3 Miles  | 5 Miles  |
|------------------|--------|---------|---------|---------------------|----------|----------|----------|
| Male             | 1,775  | 14,665  | 29,121  | Median              | \$33,451 | \$32,775 | \$38,908 |
| Female           | 2,101  | 16,757  | 32,075  | < \$15,000          | 378      | 2,712    | 4,741    |
| Total Population | 3,876  | 31,422  | 61,196  | \$15,000-\$24,999   | 219      | 1,988    | 3,410    |
|                  |        |         |         | \$25,000-\$34,999   | 156      | 1,276    | 2,262    |
| Age              | 1 Mile | 3 Miles | 5 Miles | \$35,000-\$49,999   | 328      | 1,577    | 3,111    |
| Ages 0-14        | 935    | 6,998   | 13,233  | \$50,000-\$74,999   | 233      | 1,751    | 3,974    |
| Ages 15-24       | 545    | 4,165   | 8,293   | \$75,000-\$99,999   | 95       | 1,120    | 2,326    |
| Ages 55-64       | 345    | 3,031   | 6,404   | \$10,0000-\$149,999 | 11       | 852      | 2,153    |
| Ages 65+         | 438    | 3,773   | 7,336   | \$150,000-\$199,999 | 6        | 306      | 532      |
|                  |        |         |         | > \$200,000         | 8        | 166      | 558      |
| Race             | 1 Mile | 3 Miles | 5 Miles |                     |          |          |          |
| White            | 1,219  | 17,669  | 38,538  | Housing             | 1 Mile   | 3 Miles  | 5 Miles  |
| Black            | 2,647  | 13,141  | 21,433  | Total Units         | 1,624    | 13,099   | 25,711   |
| Am In/AK Nat     | 4      | 14      | 37      | Occupied            | 1,408    | 11,716   | 23,290   |
| Hawaiian         | N/A    | N/A     | N/A     | Owner Occupied      | 760      | 6,591    | 14,394   |
| Hispanic         | 26     | 846     | 1,720   | Renter Occupied     | 648      | 5,125    | 8,896    |
| Multi-Racial     | N/A    | 860     | 1,894   | Vacant              | 216      | 1,383    | 2,421    |
|                  |        |         |         |                     |          |          |          |