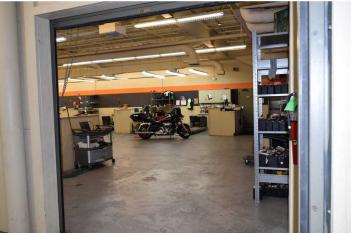

erty Description**

Available for Purchase or lease. Previously occupied by Harley Davidson dealership as a build to suit. This facility totaling 37,000+ sf sitting on 4.5 improved acres has 339ft frontage on SW Railroad Ave and rear access from S Magnolia St. The facility has been used as a motorcycle retail sales center and training facility since 2004 and has been meticulously maintained during this time. This is a great owner user or investment opportunity at under \$98sf for purchase or \$10 sf annual for lease. Property offers great potential for automobile dealership, restaurant, retail sales, entertainment venue and several other high

#### **Bullets**

 Over 22,000 CPD - 2020 339 ft frontage 37,323sf Facility 4.597 Acre Lot





# **SHOW ROOM**







## **OTHER INTERIOR**









## **ARIEL MAP**









# Louisiana Flood Map 1530 SW Railroad Ave, Hammond, LA 70403



# Visible Layers Effective FIRM Bing Hybird

#### **Point Coordinates**

| Point # | Lat., Long.       |  |  |
|---------|-------------------|--|--|
| 1       | 30.4889, -90.4579 |  |  |

Flood information in this table is from the:

Effective FIRM

| Point | Panel ID                 | Flood Zone | BFE | Ground Elevation<br>30.9 |  |
|-------|--------------------------|------------|-----|--------------------------|--|
| 1     | 22105C0430F<br>7/22/2010 | ×          | out |                          |  |

Ground Elevation is provided by USGS's elevation web service which provides the best available data for the specified point. If unable to find elevation at the specified point, the service returns a