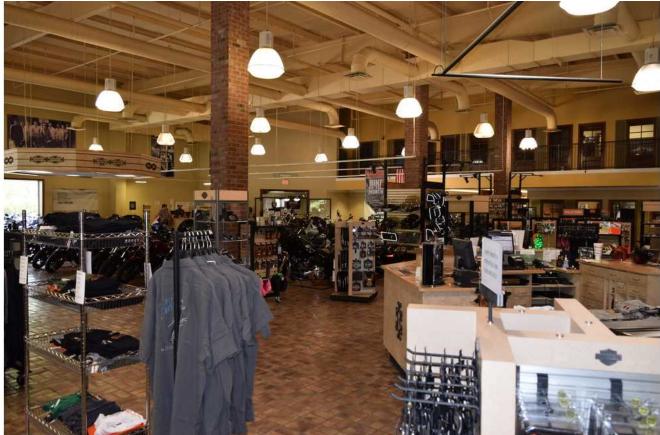

0,000

Zoning: C3



### **Property Description**

Available for Purchase or lease. Previously occupied by Harley Davidson dealership as a build to suit. This facility totaling 37,000+ sf sitting on 4.5 improved acres has 339ft frontage on SW Railroad Ave and rear access from S Magnolia St. The facility has been used as a motorcycle retail sales center and training facility since 2004 and has been meticulously maintained during this time. This is a great owner user or investment opportunity at under \$98sf for purchase or \$10 sf annual for lease. Property offers great potential for automobile dealership, restaurant, retail sales, entertainment venue and several other high

#### **Bullets**

 Over 22,000 CPD - 2020 339 ft frontage 37,323sf Facility 4.597 Acre Lot





# **SHOW ROOM**







## **OTHER INTERIOR**









## **ARIEL MAP**









# Louisiana Flood Map 1530 SW Railroad Ave, Hammond, LA 70403



# Visible Layers Effective FIRM Bing Hybird

#### **Point Coordinates**

| Point # | Lat., Long.       |  |  |
|---------|-------------------|--|--|
| 1       | 30.4889, -90.4579 |  |  |

Flood information in this table is from the:

Effective FIRM

| Point | Panel ID                 | Flood Zone | BFE | Ground Elevation<br>30.9 |  |
|-------|--------------------------|------------|-----|--------------------------|--|
| 1     | 22105C0430F<br>7/22/2010 | ×          | out |                          |  |

Ground Elevation is provided by USGS's elevation web service which provides the best available data for the specified point. If unable to find elevation at the specifi