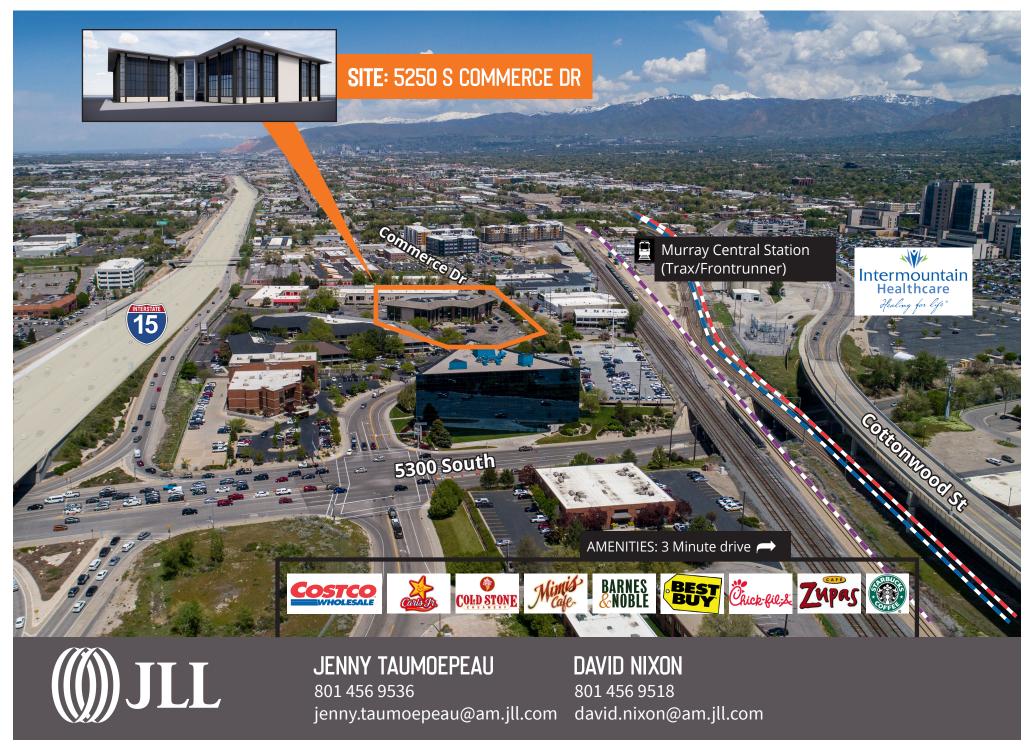

## 5250 SOUTH COMMERCE DRIVE

## **PROPERTY HIGHLIGHTS:**

- Building Renovations Now Complete
- Asking Rate \$22.50 FS
- 2,180 SF Available, Suite 195
- Move In Ready Space
- Central Location with Quick Access to I-15 and Murray TRAX/FrontRunner Station
- Backup Generator On-site
- 4.5 / 1000 Parking