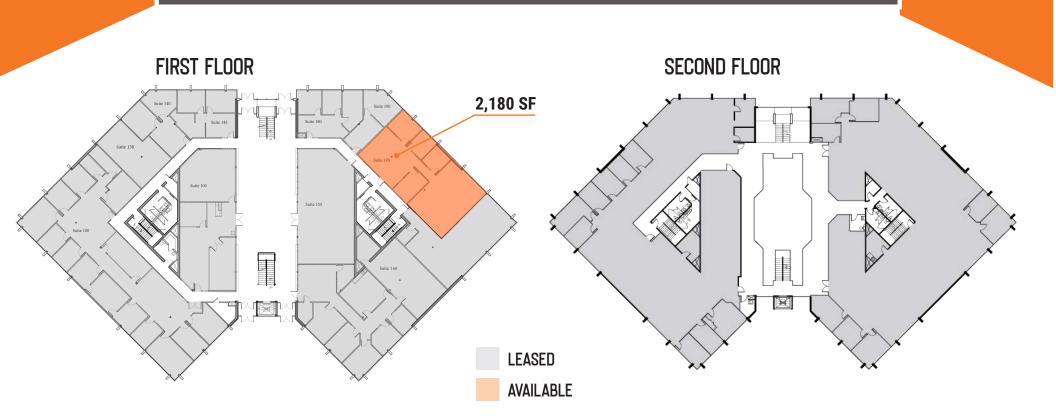

## **PROPERTY HIGHLIGHTS:**

- Building Renovations Now Complete
- Asking Rate \$22.50 FS
- 2,180 SF Available, Suite 195
- Move In Ready Space
- Central Location with Quick Access to I-15 and Murray TRAX/FrontRunner Station
- Backup Generator On-site
- 4.5 / 1000 Parking