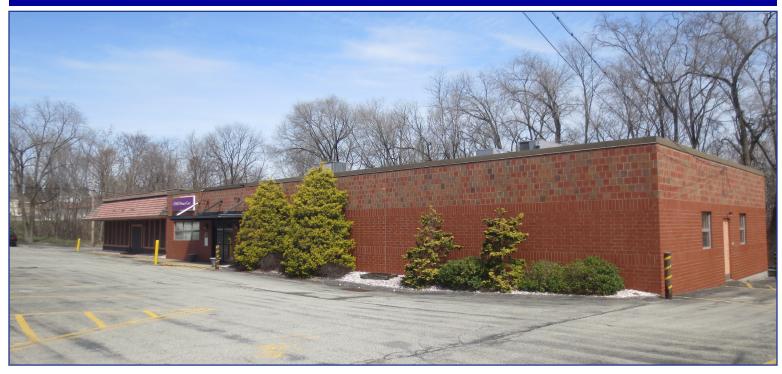

## FOR SALE/LEASE

UPMC Primary Care Building Medical/Professional Office Space

12279 State Route 30 Westmoreland County North Huntingdon PA 15642

## **PROPERTY HIGHLIGHTS:**

• One Story Brick Medical/Professional Office Building

• Total Space: 7,148 +/- Square Feet

• Available Suites: 500 - 1,000 +/- Square Feet

• Ample Parking Available - Front, Side & Rear Parking