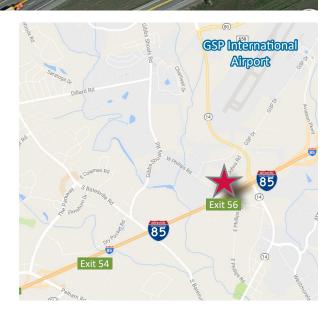

## **Property Features**

- Suite H & I: 2,365 SF
- 560 SF office space & 1,805 SF warehouse
- Last remaining space
- Located off Highway 14 (Exit 56)
- Great exposure from I-85
- Convenient to GSP International Airport
- Dock doors
- Greenville County
- Lease rate: \$5.75/SF NNN
- CAM: \$2.36/SF