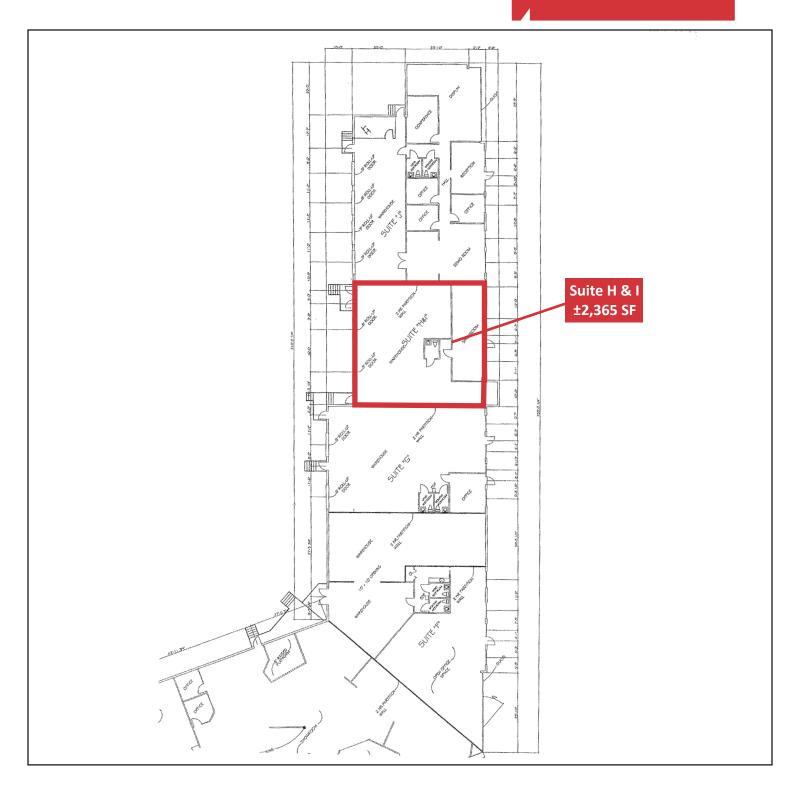

## **Property Features**

- Suite H & I: 2,365 SF
- 560 SF office space & 1,805 SF warehouse
- Last remaining space
- Located off Highway 14 (Exit 56)
- Great exposure from I-85
- Convenient to GSP International Airport
- Dock doors
- Greenville County
- Lease rate: \$5.75/SF NNN
- CAM: \$2.36/SF