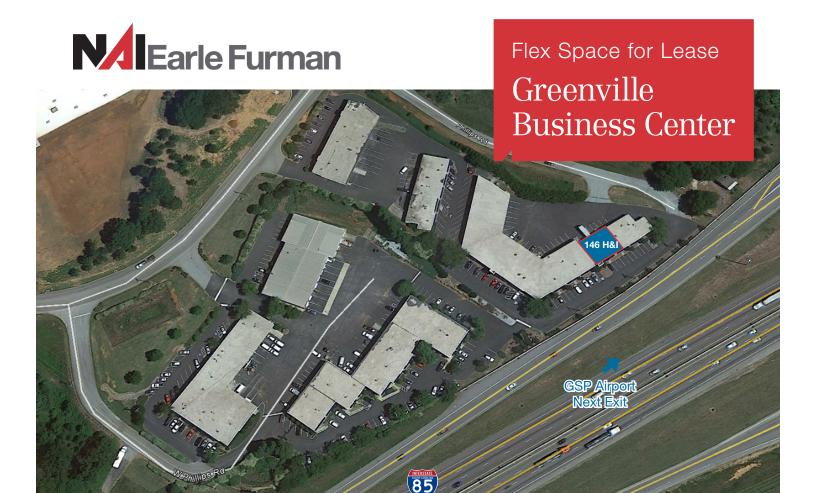

## 146 W. Phillips Road

Greer, SC 29650

## **Property Features**

- Suite H & I: 2,365 SF
- 560 SF office space & 1,805 SF warehouse
- Last remaining space
- Located off Highway 14 (Exit 56)
- Great exposure from I-85
- Convenient to GSP International Airport
- Dock doors
- Greenville County
- Lease rate: \$5.75/SF NNN
- CAM: \$2.36/SF