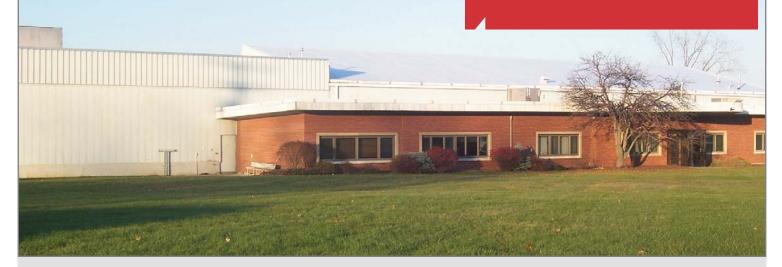

# 294 Gambee Road

Geneva, NY 14456

#### **Property Features**

- This 2,000 30,000 ±SF of Manufacturing/Warehouse space is Available Immediately.
- Located between Rochester and Syracuse, only 4 miles South of NYS Thruway exit 42, on the North side of the City of Geneva.
- The space has 14'-16' ceilings, Access to dock high Loading docks, and Rail siding to the building.
- This building is serviced by Finger Lakes Railway.
- Additional outside storage & access to rail siding is also available.