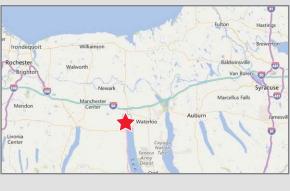

#### **Property Features**

- This 2,000 30,000 ±SF of Manufacturing/Warehouse space is Available Immediately.
- Located between Rochester and Syracuse, only 4 miles South of NYS Thruway exit 42, on the North side of the City of Geneva.
- The space has 14'-16' ceilings, Access to dock high Loading docks, and Rail siding to the building.
- This building is serviced by Finger Lakes Railway.
- Additional outside storage & access to rail siding is also available.