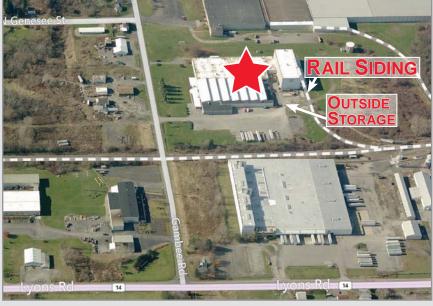

#### **Property Features**

- This 2,000 30,000 ±SF of Manufacturing/Warehouse space is Available Immediately.
- Located between Rochester and Syracuse, only 4 miles South of NYS Thruway exit 42, on the North side of the City of Geneva.
- The space has 14'-16' ceilings, Access to dock high Loading docks, and Rail siding to the building.
- This building is serviced by Finger Lakes Railway.
- Additional outside storage & access to rail siding is also available.