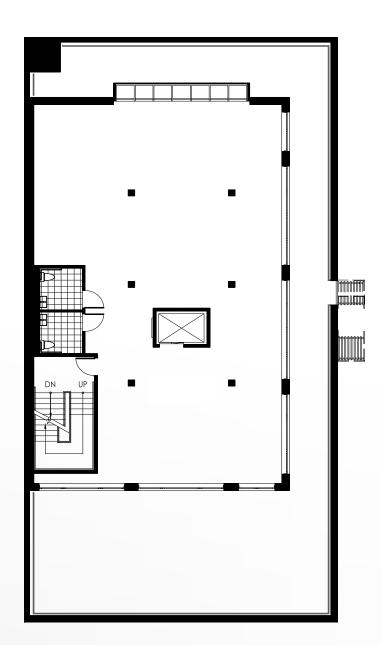

## **PENTHOUSE**

# 4,208 RSF

- Brand New Structure
- Abundance of Natural Light
- High Ceilings
- Wrap-Around Usable Terrace