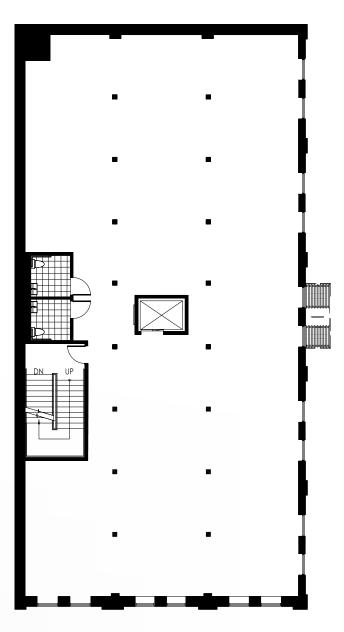

## **ENTIRE 4TH-6TH FLOORS**

## 6,488 RSF EACH

- Exposed Brick Throughout
- Yellow Pine Columns
- Brand New Restrooms
- Wood Floors

**JASON GREENSTEIN** jgreenstein@ngkf.com 212.372.2349

**BRIAN HEELAN** bheelan@ngkf.com 212.359.1912