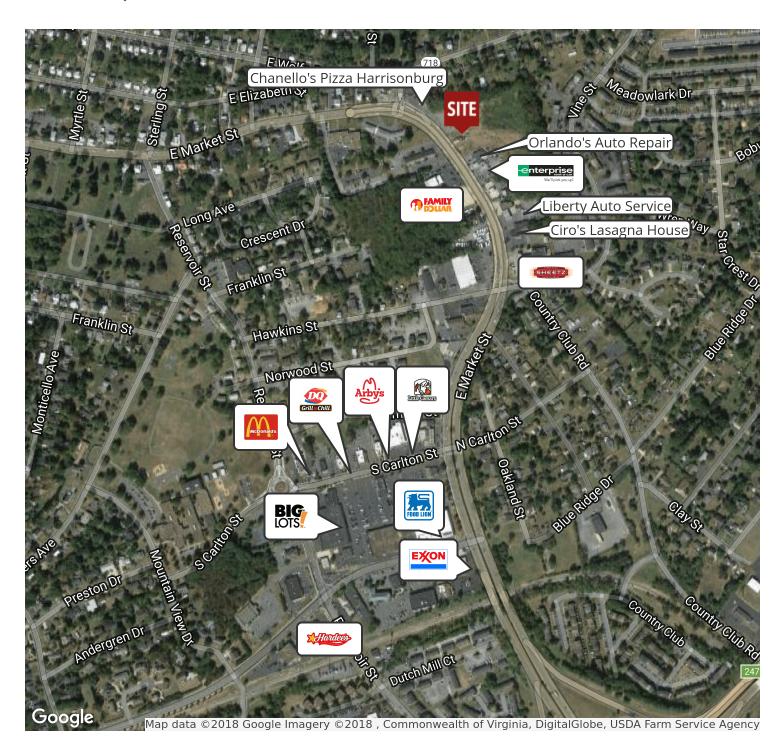

lic Sewer Available

Access:

East Market Street 19.000 AADT



#### PROPERTY OVERVIEW

Prime location on East Market Street. 5.08 acres +/- with 2 houses that are rented month to month (conditions of buildings unknown). Buildings will need to be razed and alleys will have to be eliminated. High traffic count location (19,000 AADT) and easy access to I-81. Located within a few miles of JMU, Downtown Harrisonburg, and many national retailers. Surrounded by a number of residential developments and apartment complexes.

For More Information:



# **5 ACRE COMMERCIAL LOT ON HEAVILY TRAVELED ROAD**

716 E Market Street, Harrisonburg, VA 22801

#### **Additional Photos**







### **5 ACRE COMMERCIAL LOT ON HEAVILY TRAVELED ROAD**

716 E Market Street, Harrisonburg, VA 22801

### Retailer Map