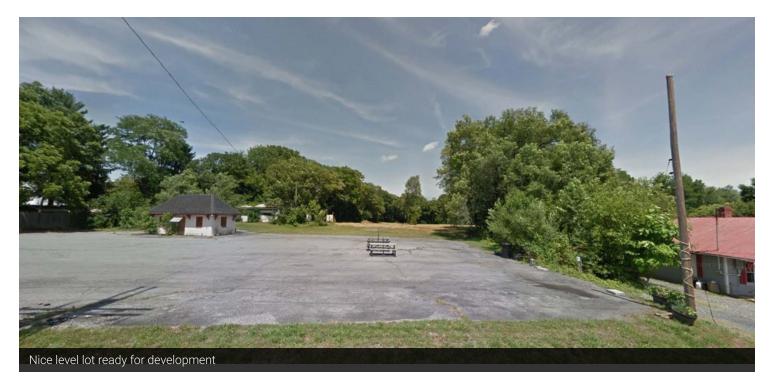

#### PROPERTY OVERVIEW

Prime location on East Market Street. 5.08 acres +/- with 2 houses that are rented month to month (conditions of buildings unknown). Buildings will need to be razed and alleys will have to be eliminated. High traffic count location (19,000 AADT) and easy access to I-81. Located within a few miles of JMU, Downtown Harrisonburg, and many national retailers. Surrounded by a number of residential developments and apartment complexes.

#### **Additional Photos**