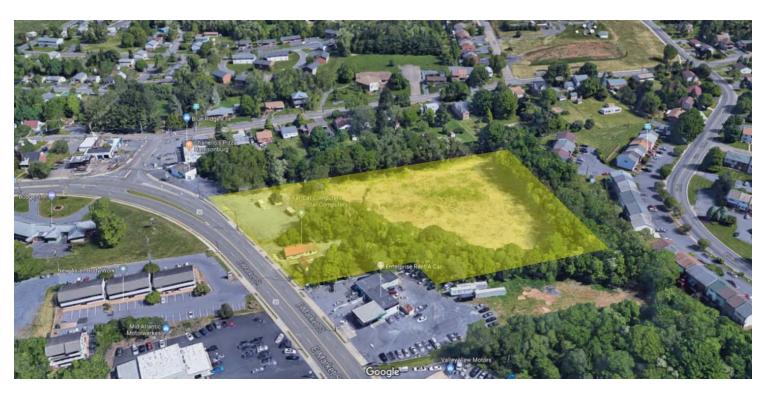

## **5 ACRE COMMERCIAL LOT ON HEAVILY TRAVELED ROAD**

716 E Market Street, Harrisonburg, VA 22801

#### **OFFERING SUMMARY**

Sale Price: \$1,500,000

Lot Size: 5.08 Acres

В2 Zoning:

Utilities: Public Water Available

Public Sewer Available

Access:

East Market Street 19.000 AADT

#### PROPERTY OVERVIEW

Prime location on East Market Street. 5.08 acres +/- with 2 houses that are rented month to month (conditions of buildings unknown). Buildings will need to be razed and alleys will have to be eliminated. High traffic count location (19,000 AADT) and easy access to I-81. Located within a few miles of JMU, Downtown Harrisonburg, and many national retailers. Surrounded by a number of residential developments and apartment complexes.