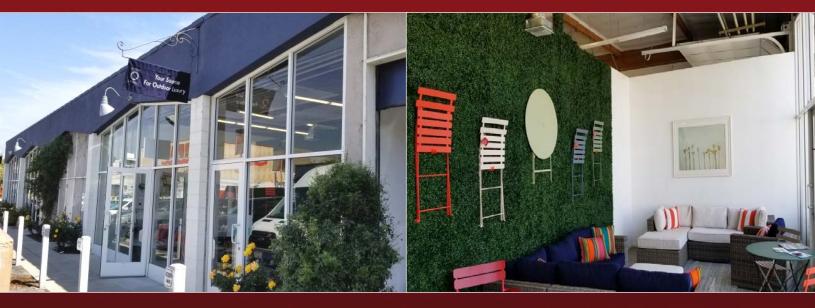

## 539 – 541 S. Raymond Avenue, Pasadena, CA

**AVAILABLE UNIT:** Approximately 2,000 sq. ft.

Unit has a showroom, warehouse area, office

and restroom.

LEASE RATE: \$4,532/month, Industrial Gross. Tenant pays

own utilities, interior janitorial and liability

insurance.

**AVAILABLE:** June 1, 2018.

**SUBLEASE** 

**UBLEAS** 

**EXPIRES:** September 30, 2019 (Longer term possible).

YEAR BUILT: 1964.

PARKING: Five (5) parking spaces free of charge.

**AMENITIES:** \* 18' clearance with high ceilings and exposed

ducting in a portion of unit.

\* Fully air conditioned.

\* Roll-up door.

\* Private parking lot.

\* Close to 210 and 10 freeways and Gold Line

station.