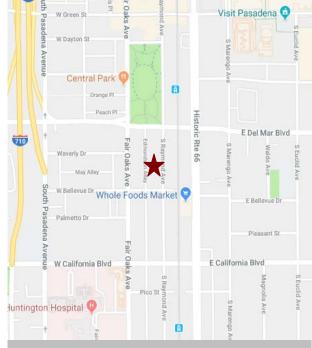

## 539 – 541 S. Raymond Avenue, Pasadena, CA

**AVAILABLE UNIT:** Approximately 2,000 sq. ft.

Unit has a showroom, warehouse area, office

and restroom.

LEASE RATE: \$4,532/month, Industrial Gross. Tenant pays