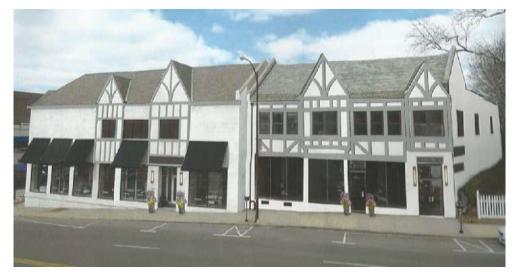

## 19 WEST PUTNAM AVENUE, GREENWICH, CT (INTERSECTION OF GREENWICH AVENUE)

## CONVENIENT CENTRAL BUSINESS DISTRICT LOCATION

Size: 1,887 SQ. FT.

**Location: Second Floor Southern Exposure, Facing West Putnam Avenue** 

**Condition: Recently Renovated Suite Configuration** 

**New Common Area Renovations just Completed** 