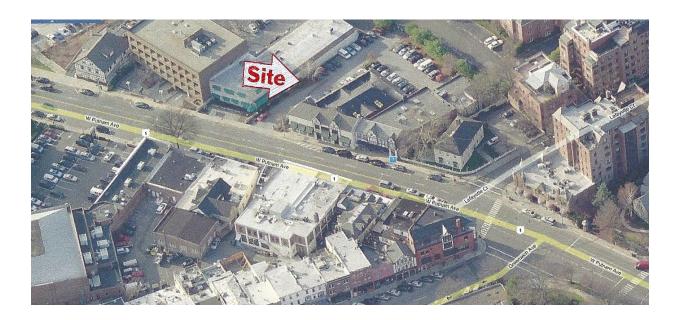

## 19 WEST PUTNAM AVENUE, GREENWICH, CT (INTERSECTION OF GREENWICH AVENUE)

## CONVENIENT CENTRAL BUSINESS DISTRICT LOCATION

Size: 1,887 SQ. FT.

**Location: Second Floor Southern Exposure, Facing West Putnam Avenue** 

**Condition: Recently Renovated Suite Configuration** 

**New Common Area Renovations just Completed** 