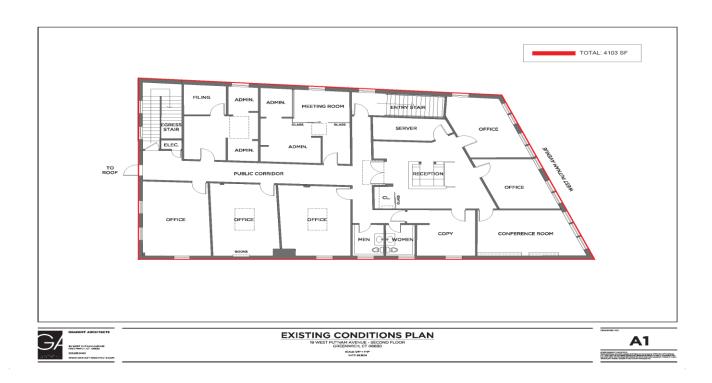

## CONVENIENT CENTRAL BUSINESS DISTRICT LOCATION

Size: 1,887 SQ. FT.

**Location: Second Floor Southern Exposure, Facing West Putnam Avenue** 

**Condition: Recently Renovated Suite Configuration** 

**New Common Area Renovations just Completed** 

9' Ceilings, New Windows

Parking: 4 Reserved Parking Spaces in 47 Car Lot

Located in the heart of Greenwich's business district, walk to shops, restaurants and train station

Rent: \$50 P.S.F., plus Utilities and Cleaning Available: Fall 2015