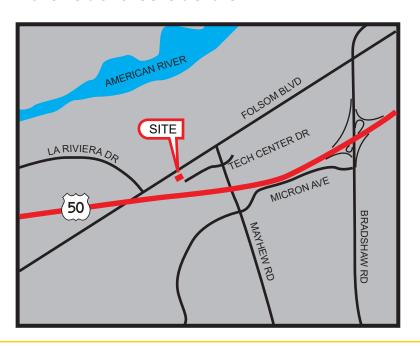

### **FEATURES:**

- Easy access to Highway 50
  - 1 mile from Bradshaw exit via Micron Ave (1-2 minutes)
  - 1.5 miles from Watt Ave via Folsom Blvd (3-4 minutes)
- Served by Tiber Light Rail Station
- Ample Parking, 4/1,000 SF
- Fiber Available
- Showers and lockers onsite