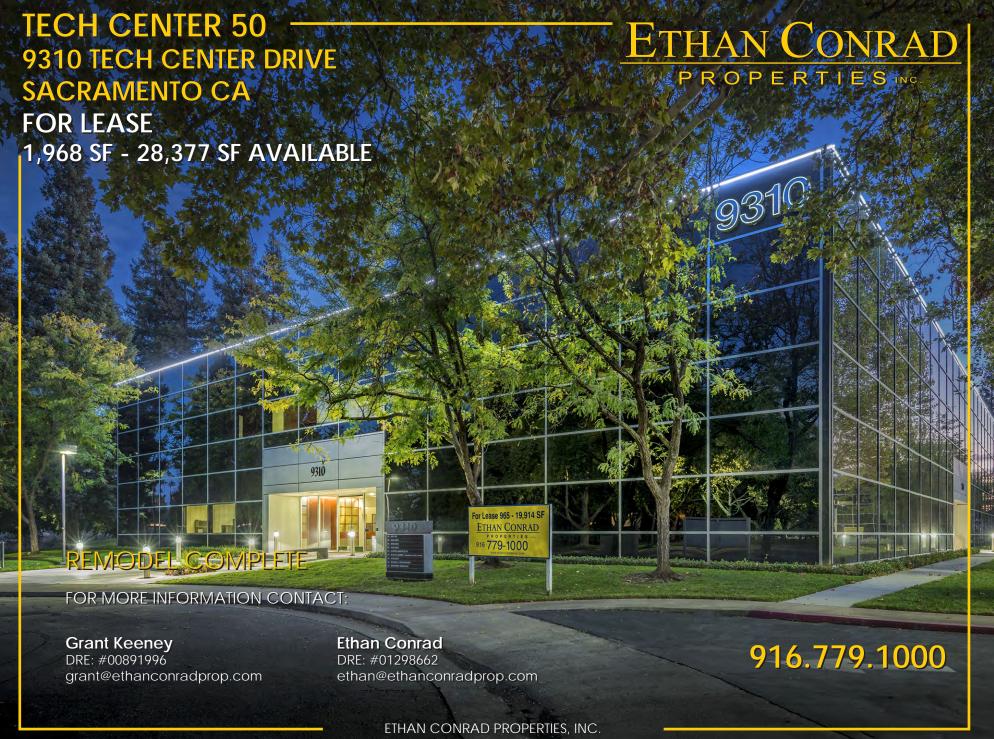

# 9310 TECH CENTER DRIVE

SACRAMENTO, CA

### **FEATURES:**

- Easy access to Highway 50
  - 1 mile from Bradshaw exit via Micron Ave (1-2 minutes)
  - 1.5 miles from Watt Ave via Folsom Blvd (3-4 minutes)
- Served by Tiber Light Rail Station
- Ample Parking, 4/1,000 SF
- Fiber Available
- Showers and lockers onsite

#### **PROPERTY DETAILS:**

Excellent Highway 50 visibility and signage (170,000 cars/day)

Excellent value rent given the attributes of the building.

# **Grant Keeney**

DRE: #00891996 grant@ethanconradprop.com

## **Ethan Conrad**

DRE: #01298662 ethan@ethanconradprop.com