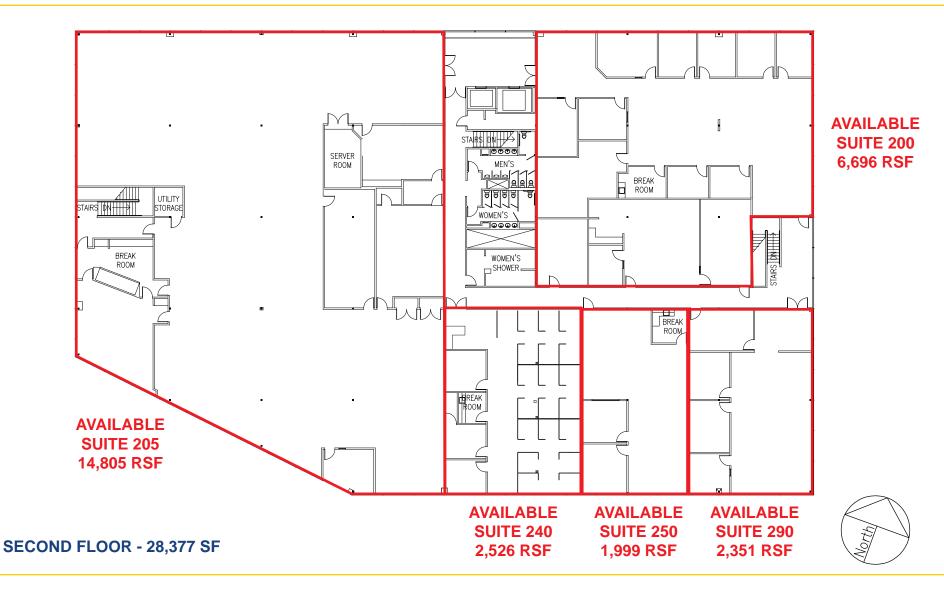

### **LEASE RATES:**

 Suite 200 - 6,696 SF:
 \$10,379.00 (\$1.55 PSF, FSG)

 Suite 205 - 14,805 SF:
 \$22,948.00 (\$1.55 PSF, FSG)

 Suite 240 - 2,526 SF:
 \$3,915.00 (\$1.55 PSF, FSG)

 Suite 250 - 1,999 SF:
 \$3,098.00 (\$1.55 PSF, FSG)

 Suite 290 - 2,351 SF:
 \$3,879.00 (\$1.65 PSF, FSG)