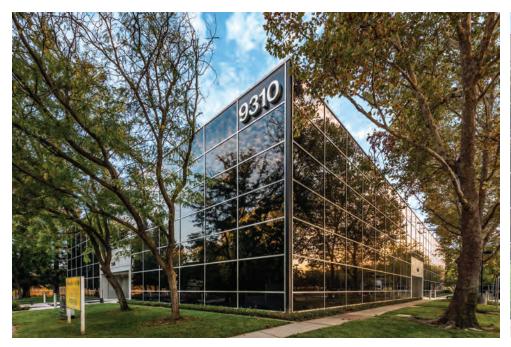

# 9310 TECH CENTER DRIVE

SACRAMENTO, CA

### **FEATURES:**

- Easy access to Highway 50
  - 1 mile from Bradshaw exit via Micron Ave (1-2 minutes)
  - 1.5 miles from Watt Ave via Folsom Blvd (3-4 minutes)
- Served by Tiber Light Rail Station
- Ample Parking, 4/1,000 SF
- Fiber Available
- Showers and lockers onsite

#### **PROPERTY DETAILS:**

Excellent Highway 50 visibility and signage (170,000 cars/day)

Excellent value rent given the attributes of the building.