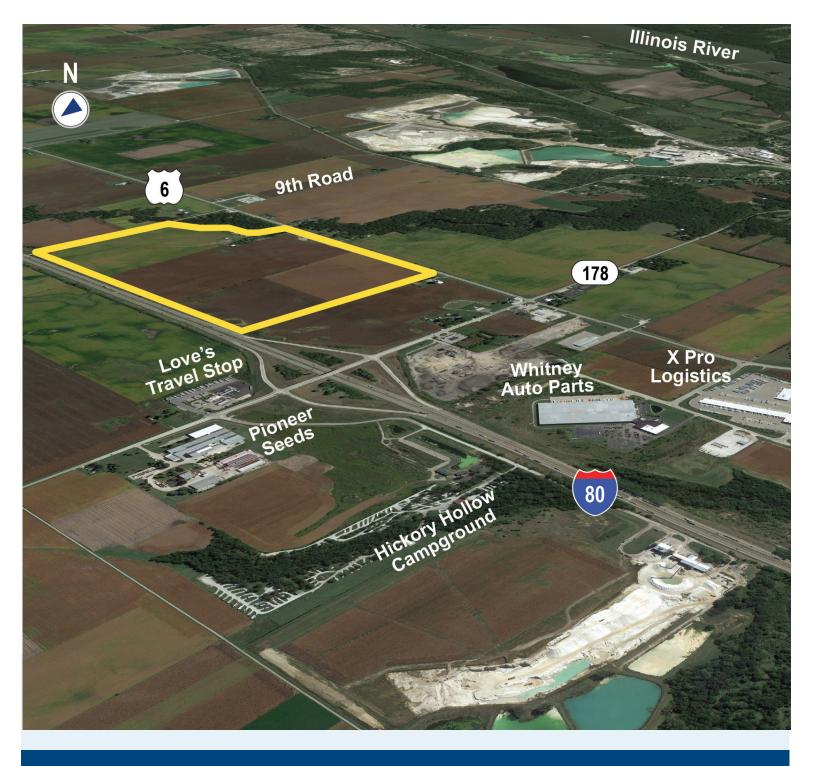

### UTICA LOGISTICS PARK Build-to-Suit Site - 83.4 Acres

HWY 178 & I-80, North Utica, IL 61373

#### HIGH-QUALITY CORPORATE IMAGE BUSINESS PARK