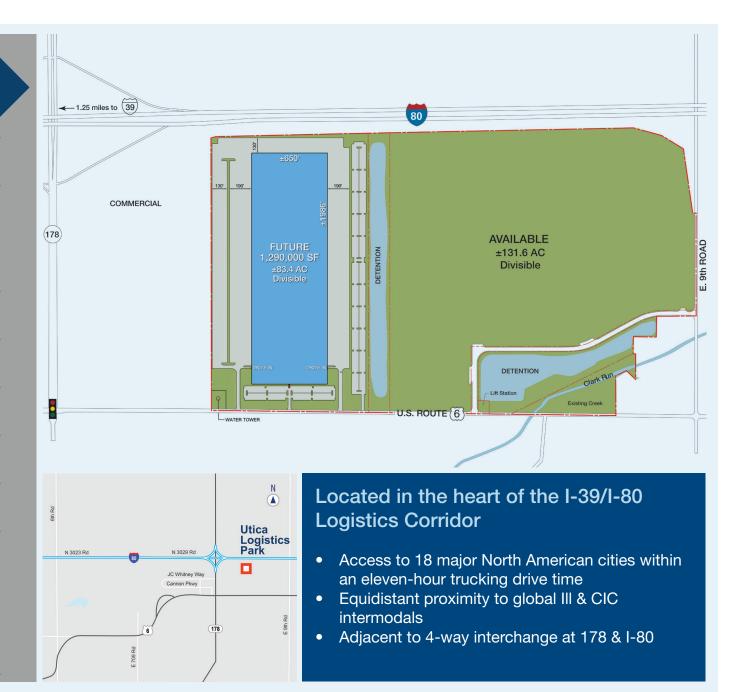

### UTICA LOGISTICS PARK Build-to-Suit Site - 83.4 Acres

HWY 178 & I-80, North Utica, IL 61373

## 83.4 acres

#### CAN ACCOMODATE BUILD-TO-SUIT FACILITIES UP TO 1,290,000 SF