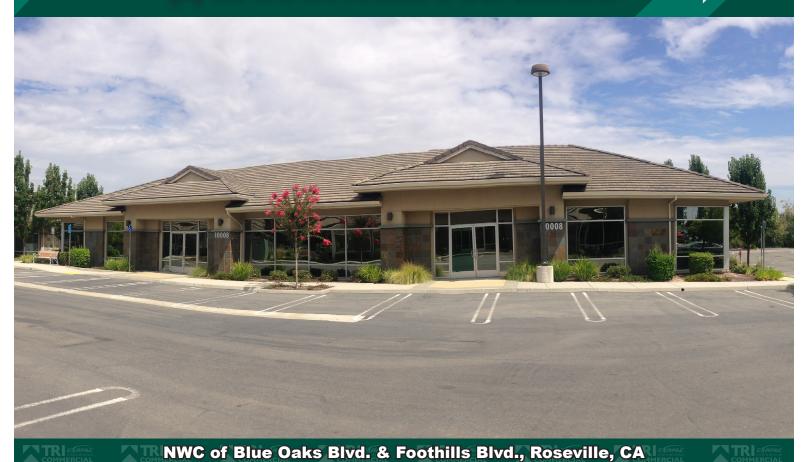

# **Blue Oaks Plaza** 10008 Foothills Blvd., Roseville, CA (2) SPEC SPACES FOR LEASE

### PROPERTY FEATURES

- Professional park setting located in high growth area of South Placer with shopping & food within walking distance.
- Brand New Tenant Improvements
- Building Size: ±6,311 SF Building

# 10008 FOOTHILLS BLVD., ROSEVILLE, CA