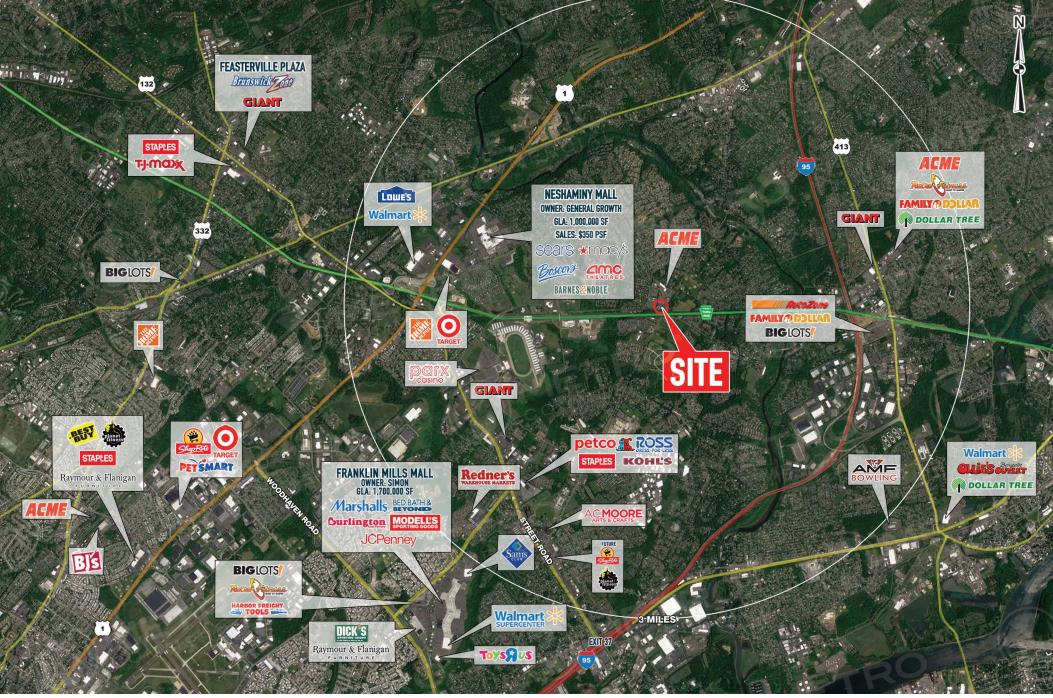

# 2200 BRISTOL ROAD

BENSALEM, PA

±50.000 SF AVAILABLE FOR LEASE

## property highlights.

- 50,000 SF opportunity for an anchor tenant in the densely populated Bensalem market
- Strategically positioned at the traffic light intersection of Hulmeville Road and Bristol Road
- Close proximity to the PA Turnpike & Neshaminy Mall
- Total GLA: 67,215 SF
- Shoprite relocating

### stats.

| 2016 DEMOGRAPHICS*  | 1 MILE   | 3 MILES  | 5 MILES  |
|---------------------|----------|----------|----------|
| EST. POPULATION     | 6,455    | 104,970  | 297,637  |
| EST. HOUSEHOLDS     | 2,344    | 40,976   | 113,289  |
| EST. AVG. HH INCOME | \$80,236 | \$76,027 | \$75,151 |