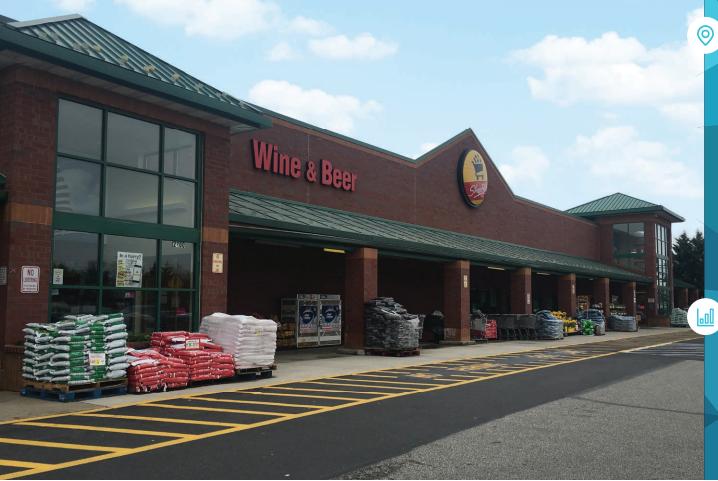

# 2200 BRISTOL ROAD

BENSALEM, PA

±50.000 SF AVAILABLE FOR LEASE

## property highlights.

- 50,000 SF opportunity for an anchor tenant in the densely populated Bensalem market
- Strategically positioned at the traffic light intersection of Hulmeville Road and Bristol Road
- Close proximity to the PA Turnpike & Neshaminy Mall
- Total GLA: 67,215 SF
- Shoprite relocating