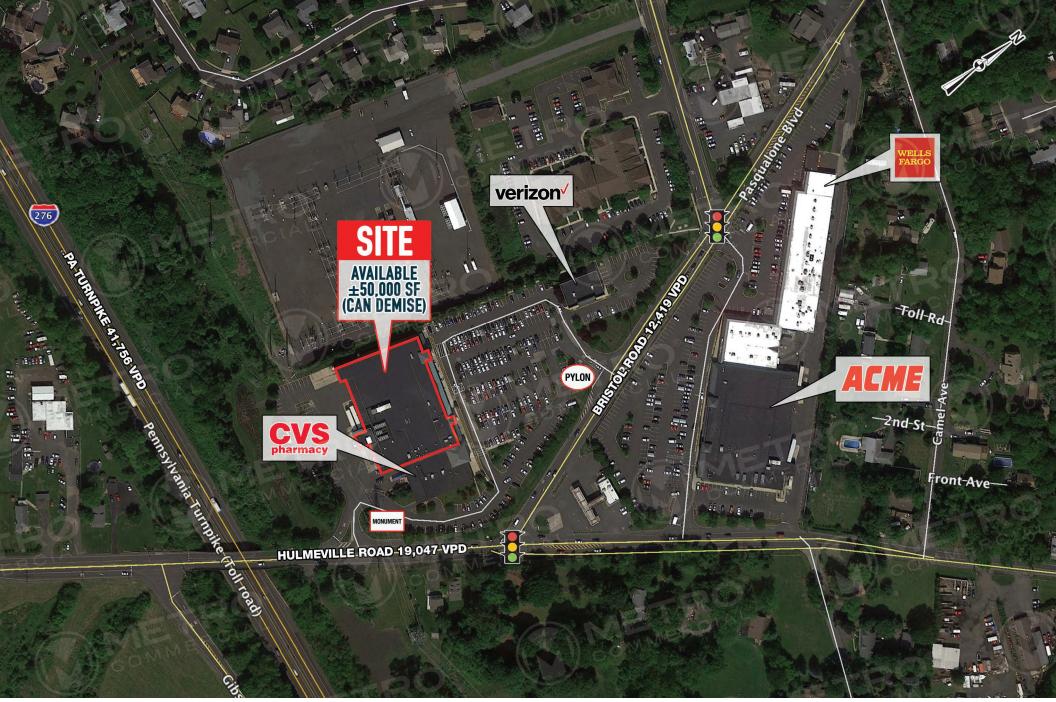

# 2200 BRISTOL ROAD

BENSALEM, PA

±50.000 SF AVAILABLE FOR LEASE

## property highlights.

- 50,000 SF opportunity for an anchor tenant in the densely populated Bensalem market
- Strategically positioned at the traffic light intersection of Hulmeville Road and Bristol Road
- Close proximity to the PA Turnpike & Neshaminy Mall
- Total GLA: 67,215 SF
- Shoprite relocating