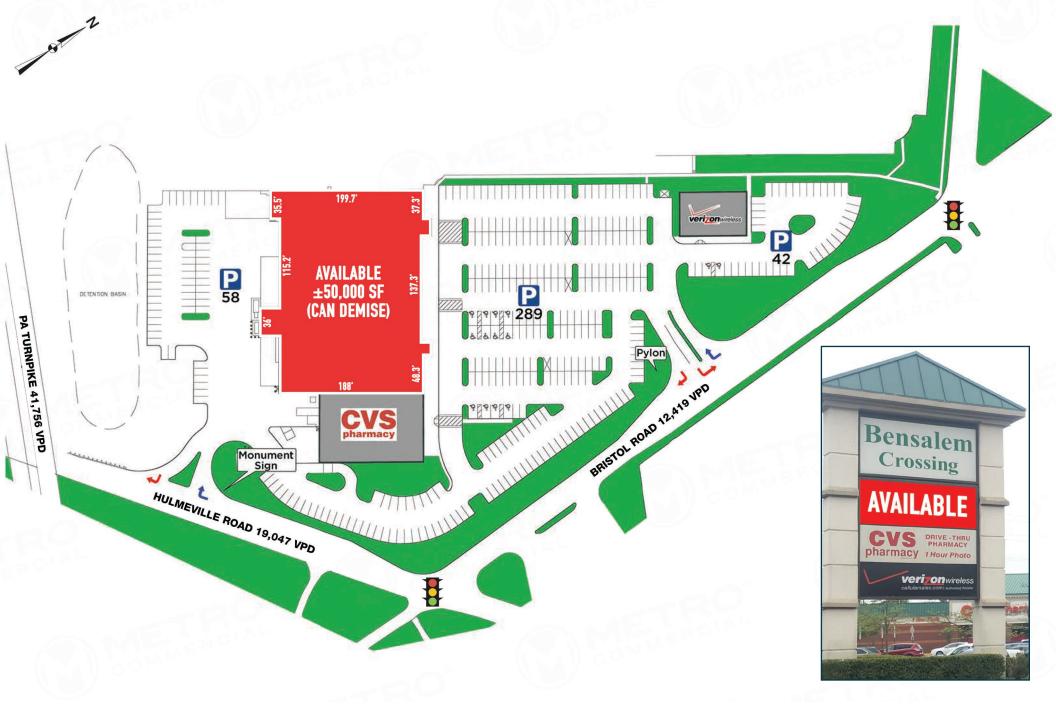

# 2200 BRISTOL ROAD

BENSALEM, PA

±50.000 SF AVAILABLE FOR LEASE

## property highlights.

- 50,000 SF opportunity for an anchor tenant in the densely populated Bensalem market
- Strategically positioned at the traffic light intersection of Hulmeville Road and Bristol Road
- Close proximity to the PA Turnpike & Neshaminy Mall
- Total GLA: 67,215 SF
- Shoprite relocating

BRISTOL ROAD TRAFFIC COUNT: 12,419 VPD \*ESRI 2016