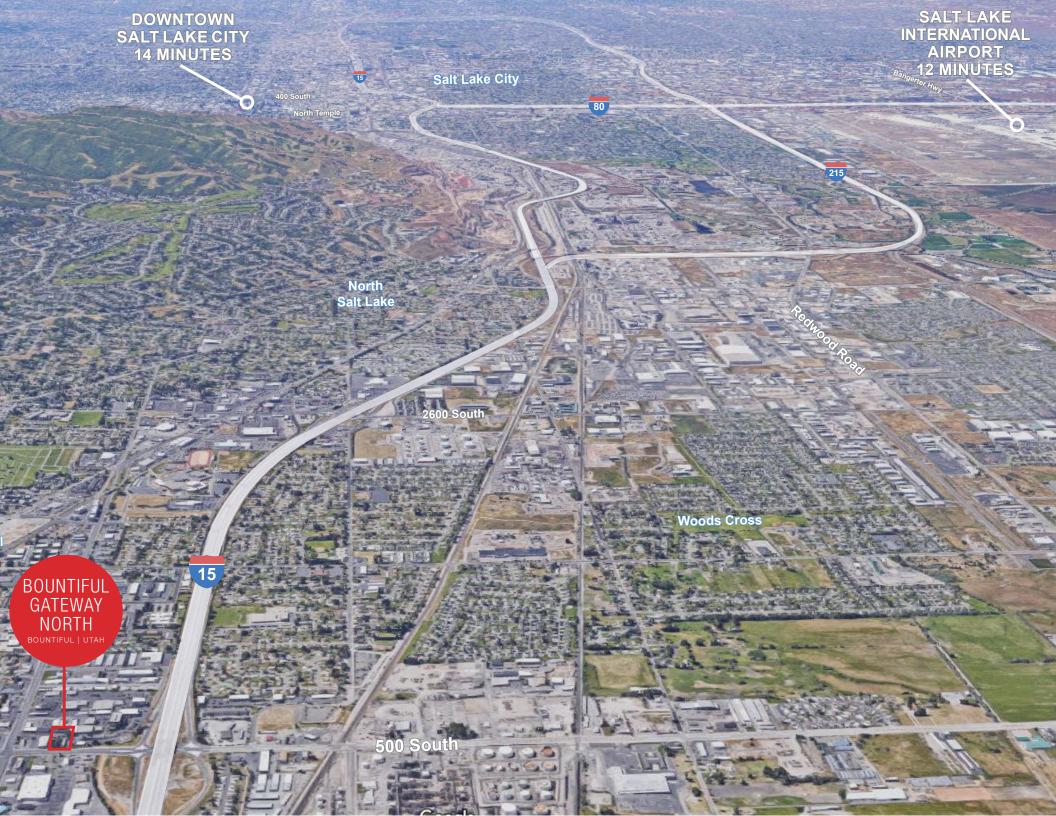

- 10 Minutes to Downtown Salt Lake City
- Close Proximity to Woods Cross Front Runner Station
- · Generous Tenant Improvement Allowance

376 East 400 South, Suite 120 | Salt Lake City, Utah 84111 801.578.5555 | www.ngacres.com