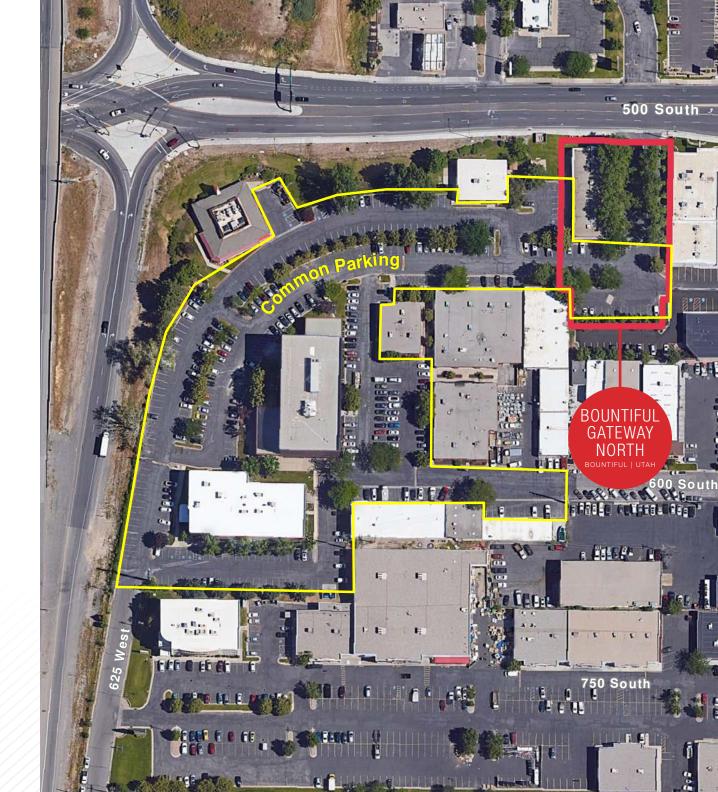

Front Runner Station
- · Generous Tenant Improvement Allowance



376 East 400 South, Suite 120 | Salt Lake City, Utah 84111 801.578.5555 | www.ngacres.com

This document has been prepared by Newmark Knight Frank for advertising and general information purposes only. While the information contained herein has been obtained from what are believed to be reliable sources, the same has not been verified for accuracy or completeness. Newmark Knight Frank accepts no responsibility or liability for the information contained in this document. Any interested party should conduct an independent investigation to verify the information contained herein.

CHRIS FALK, CCIM, SIOR 801.416.1024 chris.falk@ngkf.com BRAXTON WILLIE, CCIM 801.416.1050 braxton.willie@ngkf.com

### **DEVELOPMENT PARKING MAP**



PERT L



#### **NEARBY AMENITIES MAP**