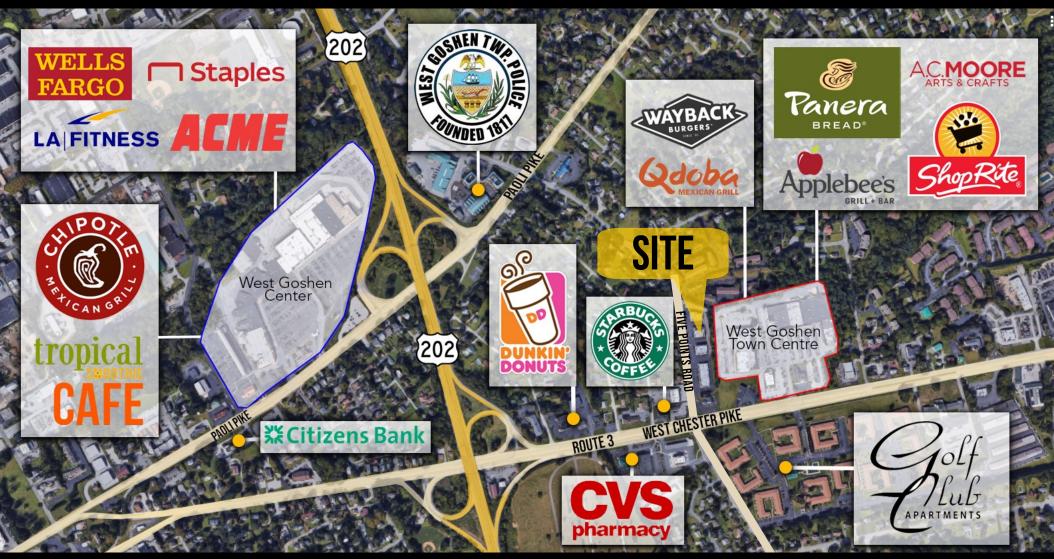

### PROPERTY HIGHLIGHTS

- 1,000 SF Available
- Great Exposure onto Five Points Road
- 80 Parking Spaces on-site
- Location allows for easy access to Major Thoroughfares (Route 3, Route 202, Route 322)
- Diverse Professional Tenant Mix