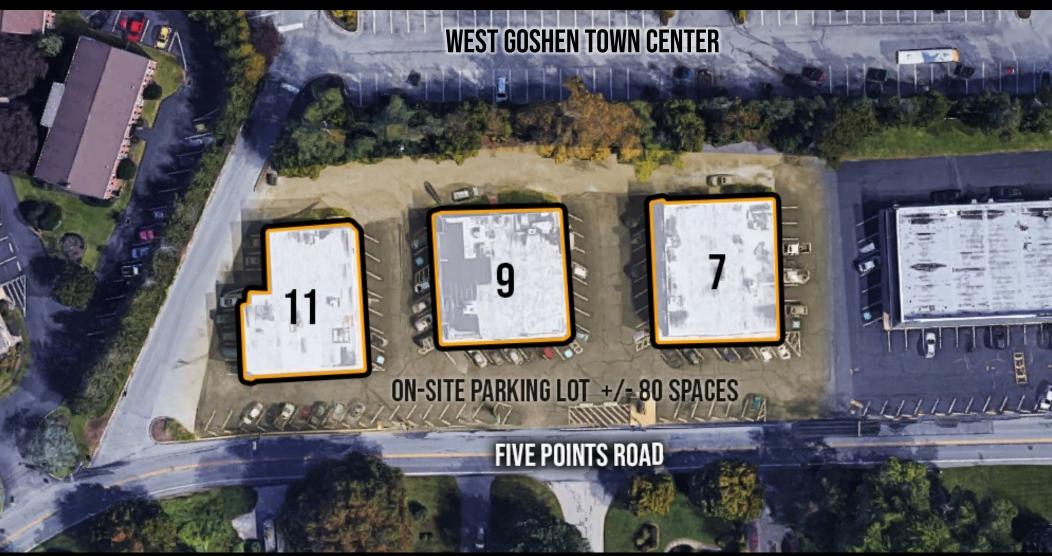

### PROPERTY HIGHLIGHTS

- 1,000 SF Available
- Great Exposure onto Five Points Road
- 80 Parking Spaces on-site
- Location allows for easy access to Major Thoroughfares (Route 3, Route 202, Route 322)
- Diverse Professional Tenant Mix