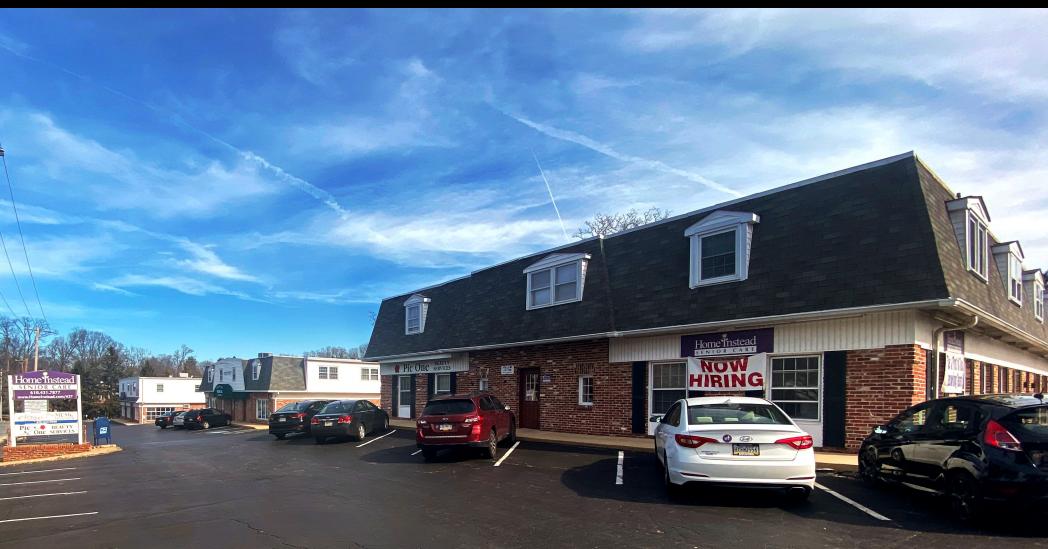

For Lease in West Chester

7-9-11 FIVE POINTS ROAD | WEST CHESTER, PA

### PROPERTY HIGHLIGHTS

- 1,000 SF Available
- Great Exposure onto Five Points Road
- 80 Parking Spaces on-site
- Location allows for easy access to Major Thoroughfares (Route 3, Route 202, Route 322)
- Diverse Professional Tenant Mix