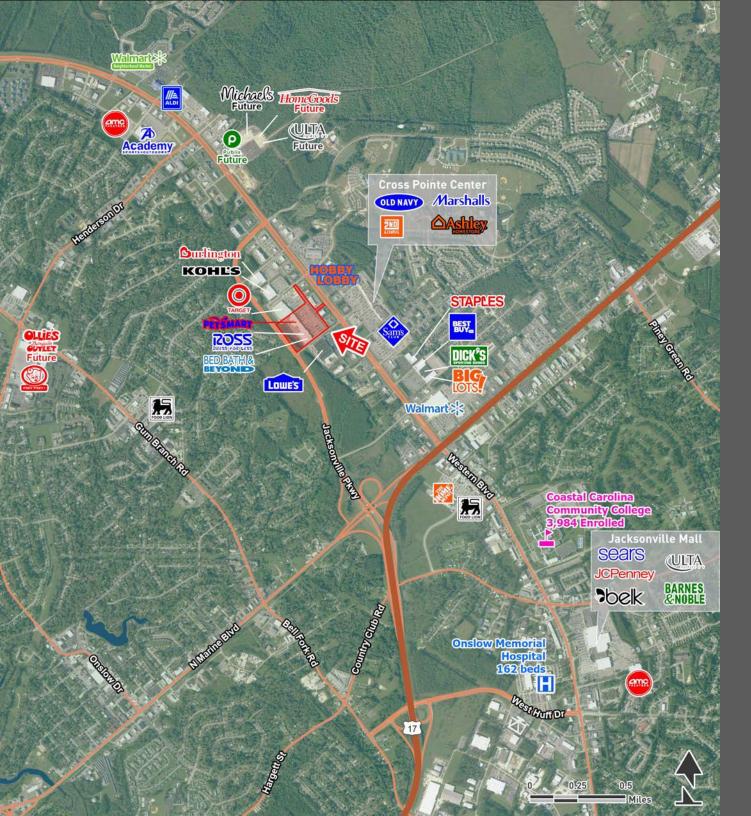

## PROPERTY OVERVIEW

- This 104,800 SF power center is the dominant center in the market, anchored by Target, Ross, PetSmart, and Bed Bath & Beyond
- Centrally located along the primary retail corridor in a growing community of Jacksonville, NC, with close proximity to Camp Lejeune
- Small shop space available consisting of 1,200 SF and 2,400 SF
- Signalized access to Western Blvd (34,000 ADT) and easily accessible from Highway 17