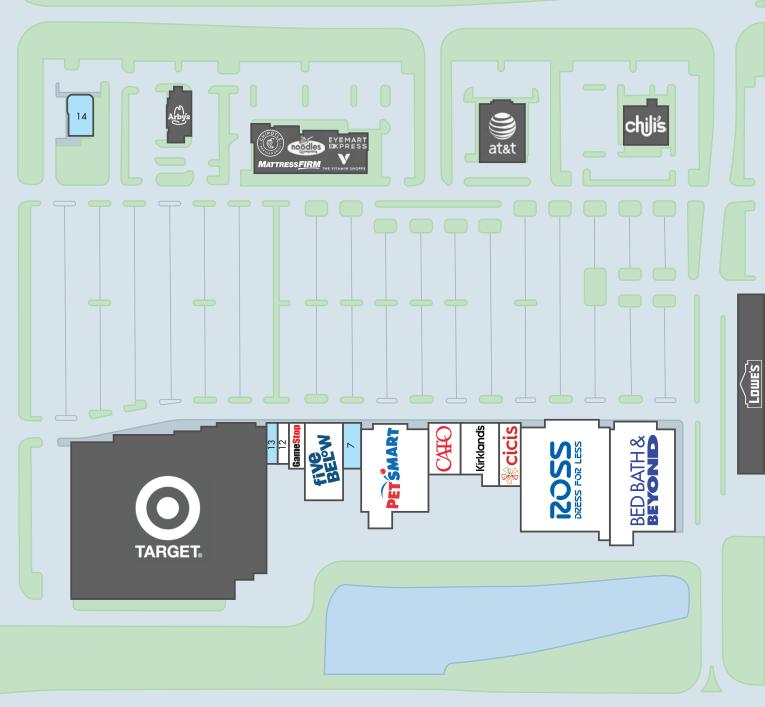

# JACKSONVILLE TRADE AREA 5-MILE RADIUS

2018 DAYTIME POPULATION 95,254

2018 AVERAGE HOUSEHOLD INCOME \$62,241

| Unit | Tenant            | SF                    |
|------|-------------------|-----------------------|
| 1    | Bed Bath & Beyond | 23,000                |
| 2    | Ross              | 30,179                |
| 3    | Cici's Pizza      | 4,000                 |
| 4    | Kirkland's        | 6,284                 |
| 5    | Cato Fashion      | 4,160                 |
| 6    | PetSmart          | 19,235                |
| 7    | Available         | 2,400                 |
| 8    | Five Below        | 8,500                 |
| 11   | GameStop          | 2,100                 |
| 12   | Foxy Nails        | 1,200                 |
| 13   | Available         | 1,200                 |
| 14   | Former Payless    | 3,055 or<br>.98 acres |
|      |                   | 5                     |