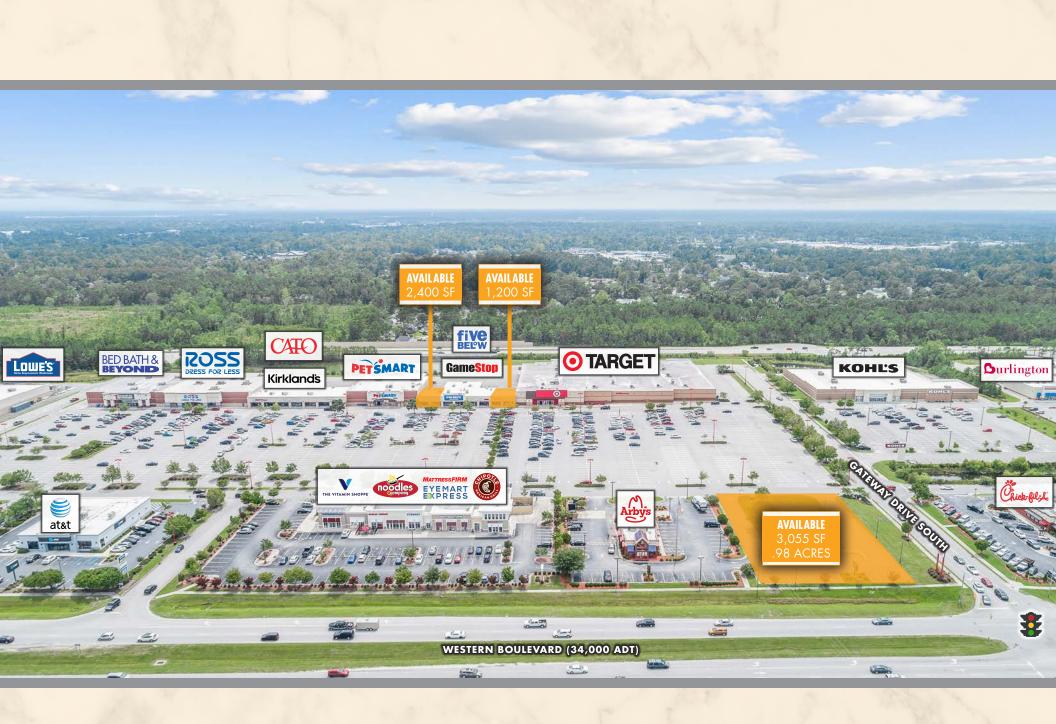

## PROPERTY OVERVIEW

- This 104,800 SF power center is the dominant center in the market, anchored by Target, Ross, PetSmart, and Bed Bath & Beyond
- Centrally located along the primary retail corridor in a growing community of Jacksonville, NC, with close proximity to Camp Lejeune
- Small shop space available consisting of 1,200 SF and 2,400 SF
- Signalized access to Western Blvd (34,000 ADT) and easily accessible from Highway 17

# JACKSONVILLE TRADE AREA 5-MILE RADIUS

2018 DAYTIME POPULATION 95,254

2018 AVERAGE HOUSEHOLD INCOME \$62,241

| Unit | Tenant            | SF                    |
|------|-------------------|-----------------------|
| 1    | Bed Bath & Beyond | 23,000                |
| 2    | Ross              | 30,179                |
| 3    | Cici's Pizza      | 4,000                 |
| 4    | Kirkland's        | 6,284                 |
| 5    | Cato Fashion      | 4,160                 |
| 6    | PetSmart          | 19,235                |
| 7    | Available         | 2,400                 |
| 8    | Five Below        | 8,500                 |
| 11   | GameStop          | 2,100                 |
| 12   | Foxy Nails        | 1,200                 |
| 13   | Available         | 1,200                 |
| 14   | Former Payless    | 3,055 or<br>.98 acres |
|      |                   | 5                     |