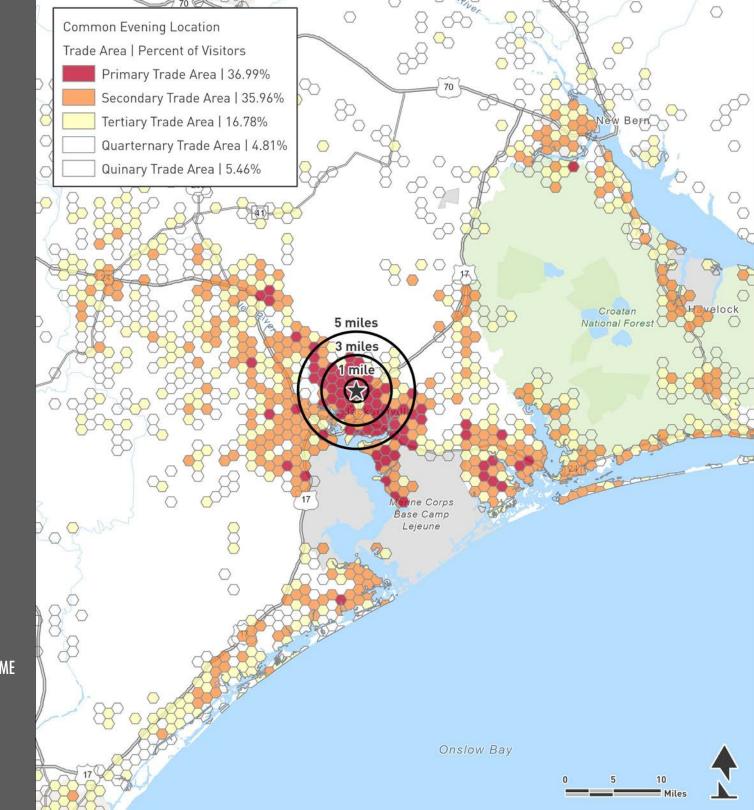

# JACKSONVILLE TRADE AREA 5-MILE RADIUS

2018 DAYTIME POPULATION 95,254

2018 AVERAGE HOUSEHOLD INCOME \$62,241

| Unit | Tenant            | SF                    |
|------|-------------------|-----------------------|
| 1    | Bed Bath & Beyond | 23,000                |
| 2    | Ross              | 30,179                |
| 3    | Cici's Pizza      | 4,000                 |
| 4    | Kirkland's        | 6,284                 |
| 5    | Cato Fashion      | 4,160                 |
| 6    | PetSmart          | 19,235                |
| 7    | Available         | 2,400                 |
| 8    | Five Below        | 8,500                 |
| 11   | GameStop          | 2,100                 |
| 12   | Foxy Nails        | 1,200                 |
| 13   | Available         | 1,200                 |
| 14   | Former Payless    | 3,055 or<br>.98 acres |
|      |                   | 5                     |