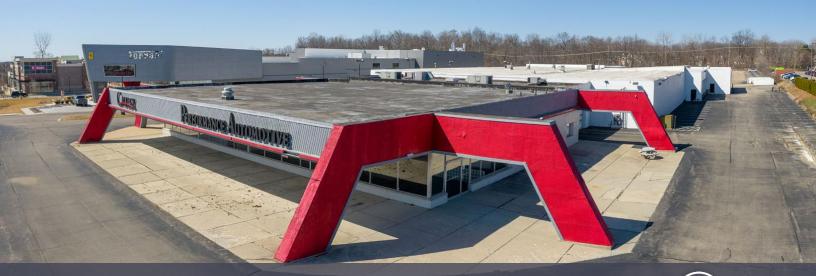

# 7020 ORCHARD LAKE ROAD WEST BLOOMFIELD, MICHIGAN

RETAIL FOR SALE 42,307 Square Feet Available

#### **FORMER CAULEY CHEVROLET**

#### **PROPERTY FEATURES**

- 42,307 available square footage
- Zoned B-1
- Built in 1978
- 380 parking spaces
- 5.6 acres
- Just north of 14 Mile Road and Northwestern Highway
- Sale Price: \$5,500,000 (\$130.00/sf)

**Comments:** Potential re-development site or reuse existing building. Join the synergy of Oakland County's strongest retail corridor!

For more information, please contact:

GARY SALLEN (248) 948 0105 gsallen@signatureassociates.com ANGELA THOMAS (248) 359 3838 athomas@signatureassociates.com