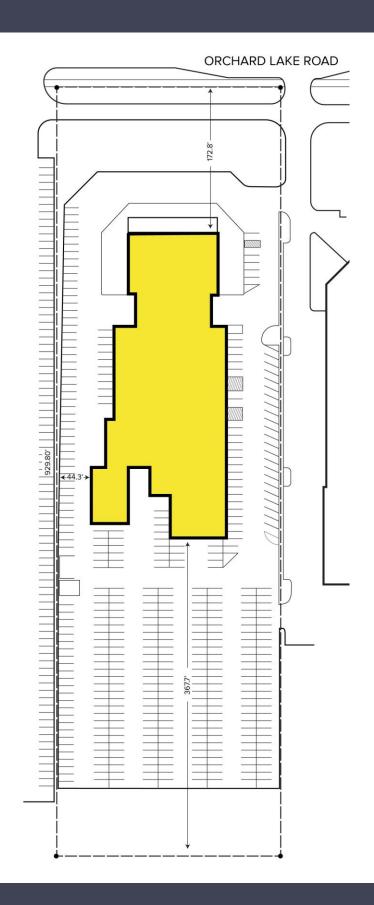

Site Plan

**✓**

#### **PROPERTY FEATURES**

- 42,307 available square footage
- Zoned B-1
- Built in 1978
- 380 parking spaces
- 5.6 acres
- Just north of 14 Mile Road and Northwestern Highway
- Sale Price: \$5,500,000 (\$130.00/sf)