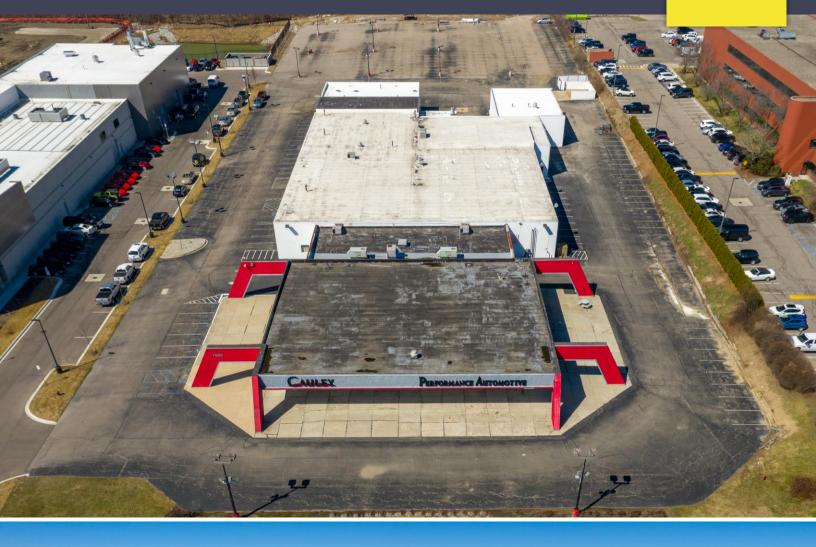

# 7020 ORCHARD LAKE ROAD WEST BLOOMFIELD, MICHIGAN

RETAIL FOR SALE 42,307 Square Feet Available

#### **PROPERTY FEATURES**

- 42,307 available square footage
- Zoned B-1
- Built in 1978
- 380 parking spaces
- 5.6 acres
- Just north of 14 Mile Road and Northwestern Highway
- Sale Price: \$5,500,000 (\$130.00/sf)