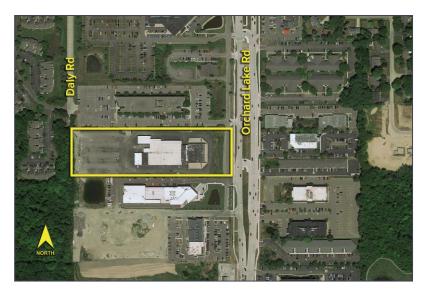

# 7020 ORCHARD LAKE ROAD WEST BLOOMFIELD, MICHIGAN

RETAIL FOR SALE 42,307 Square Feet Available

#### **PROPERTY FEATURES**

- 42,307 available square footage
- Zoned B-1
- Built in 1978
- 380 parking spaces
- 5.6 acres
- Just north of 14 Mile Road and Northwestern Highway
- Sale Price: \$5,500,000 (\$130.00/sf)

**Comments:** Potential re-development site or reuse existing building. Join the synergy of Oakland County's strongest retail corridor!

For more information, please contact:

GARY SALLEN (248) 948 0105 gsallen@signatureassociates.com ANGELA THOMAS (248) 359 3838 athomas@signatureassociates.com