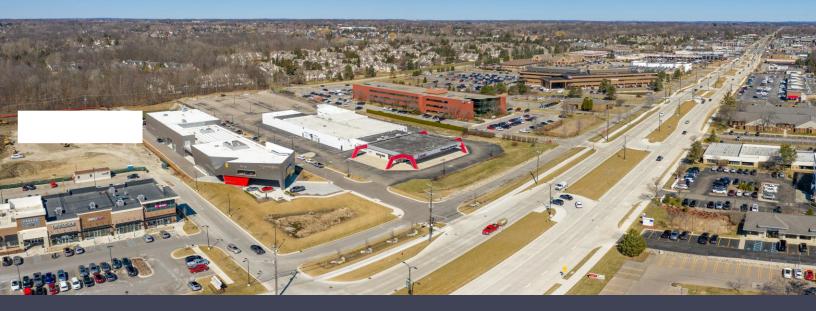

| TRAFFIC COUNTS (TWO-WAY) |                                      |  |
|--------------------------|--------------------------------------|--|
| 43,237                   | Orchard Lake N. of 14 Mile Rd. 2-Way |  |
| 31,098                   | Orchard Lake S. of 14 Mile Rd. 2-Way |  |
| 21,676                   | 14 Mile Rd. W. of Orchard Lake 2-Way |  |
| 19,607                   | 14 Mile Rd. E. of Orchard Lake 2-Way |  |