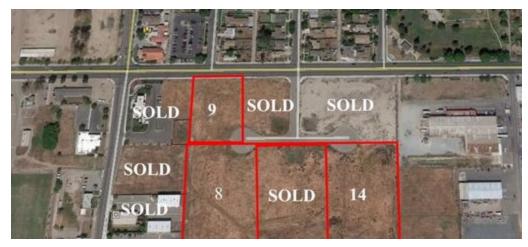

### **Executive Summary**





#### **OFFERING SUMMARY**

#### PROPERTY OVERVIEW

Sale Price: \$225.000 Owner will Look at all offers

**LOCATION OVERVIEW** 

Tulare Business Park Two blocks west of the 99 Hwy Call Kyle

Lot Size: 1.41 Acres

**PROPERTY HIGHLIGHTS** 

Zoning:

M 1

Price / SF: \$3.66



#### KYLE RHINEBECK SIOR

559.625.2128 x14 callkyle@callkyle.com CalDRE #00928751



### Additional Photos









#### KYLE RHINEBECK SIOR

559.625.2128 x14 callkyle@callkyle.com CalDRE #00928751



## **Location Maps**



### KYLE RHINEBECK SIOR

559.625.2128 x14 callkyle@callkyle.com CalDRE #00928751



### Demographics Map & Report



| POPULATION          | 1 MILE    | 3 MILES   | 5 MILES   |
|---------------------|-----------|-----------|-----------|
| Total population    | 8,791     | 60,996    | 68,233    |
|