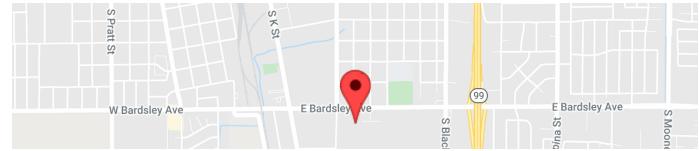

### **Executive Summary**





#### **OFFERING SUMMARY**

#### PROPERTY OVERVIEW

Sale Price: \$225.000 Owner will Look at all offers

**LOCATION OVERVIEW** 

Tulare Business Park Two blocks west of the 99 Hwy Call Kyle

Lot Size: 1.41 Acres

**PROPERTY HIGHLIGHTS** 

Zoning:

M 1

Price / SF: \$3.66



#### KYLE RHINEBECK SIOR

559.625.2128 x14 callkyle@callkyle.com CalDRE #00928751



### Additional Photos









#### KYLE RHINEBECK SIOR

559.625.2128 x14 callkyle@callkyle.com CalDRE #00928751



## **Location Maps**



### KYLE RHINEBECK SIOR

559.625.2128 x14 callkyle@callkyle.com CalDRE #00928751



### Demographics Map & Report



| POPULATION          | 1 MILE    | 3 MILES   | 5 MILES   |
|---------------------|-----------|-----------|-----------|
| Total population    | 8,791     | 60,996    | 68,233    |
| Median age          | 28.2      | 29.7      | 29.7      |
| Median age (Male)   | 27.6      | 28.7      | 28.8      |
| Median age (Female) | 28.6      | 30.4      | 30.4      |
| HOUSEHOLDS & INCOME | 1 MILE    | 3 MILES   | 5 MILES   |
| Total households    | 2,631     |