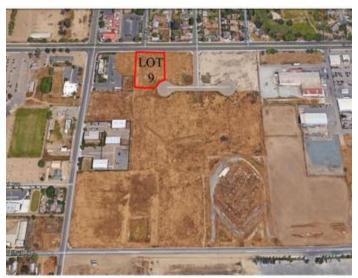

#### PROPERTY OVERVIEW

Sale Price: \$225.000 Owner will Look at all offers

**LOCATION OVERVIEW** 

Tulare Business Park Two blocks west of the 99 Hwy Call Kyle

Lot Size: 1.41 Acres

**PROPERTY HIGHLIGHTS** 

Zoning:

M 1

Price / SF: \$3.66