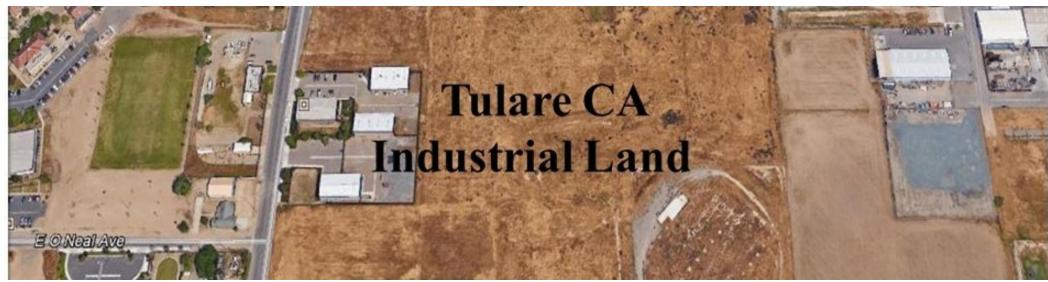

#### PROPERTY OVERVIEW

Sale Price: \$225.000 Owner will Look at all offers

**LOCATION OVERVIEW** 

Tulare Business Park Two blocks west of the 99 Hwy Call Kyle

Lot Size: 1.41 Acres

**PROPERTY HIGHLIGHTS** 

Zoning: