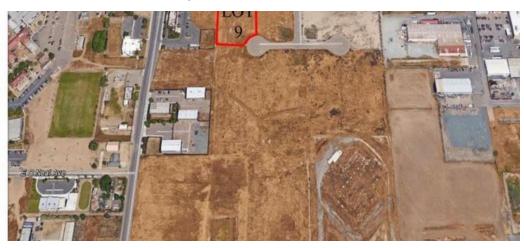

#### PROPERTY OVERVIEW

Sale Price: \$225.000 Owner will Look at all offers

**LOCATION OVERVIEW** 

Tulare Business Park Two blocks west of the 99 Hwy Call Kyle

Lot Size: 1.41 Acres

**PROPERTY HIGHLIGHTS** 

Zoning:

M 1

Price / SF: \$3.66