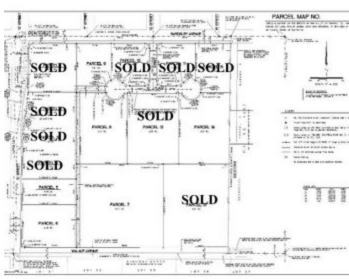

#### PROPERTY OVERVIEW

Sale Price: \$225.000 Owner will Look at all offers

**LOCATION OVERVIEW** 

Tulare Business Park Two blocks west of the 99 Hwy Call Kyle

Lot Size: 1.41 Acres

**PROPERTY HIGHLIGHTS** 

Zoning:

M 1

Price / SF: \$3.66