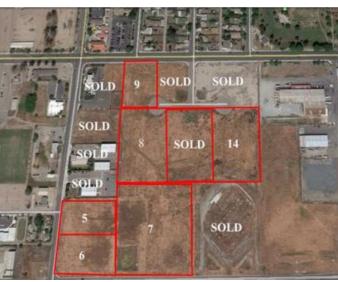

#### PROPERTY OVERVIEW

Sale Price: \$225.000 Owner will Look at all offers

**LOCATION OVERVIEW** 

Tulare Business Park Two blocks west of the 99 Hwy Call Kyle

Lot Size: 1.41 Acres

**PROPERTY HIGHLIGHTS** 

Zoning:

M 1

Price / SF: \$3.66