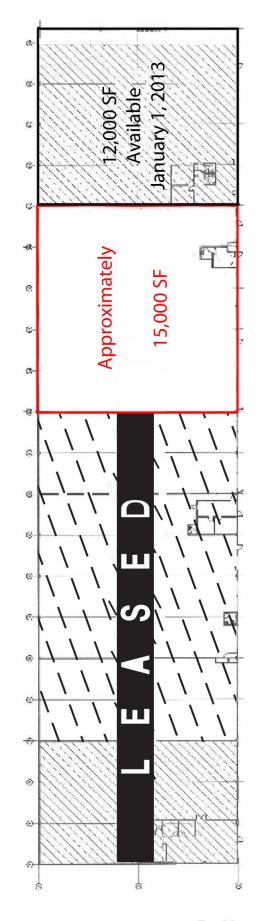

# Yeon Business Center

15,000 SF Available

### **Features**

15,000 SF available Small private office with shower

Three 10' x 10' dock doors

Two grade doors (10' x 10' and 12' x 14')

20' clear height

Sprinklered

**Energy Efficient lighting** 