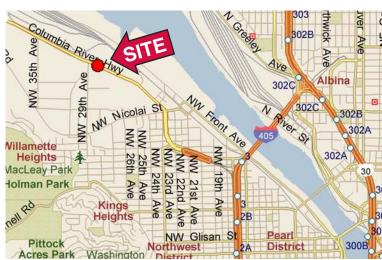

### Location

Excellent access to freeways and downtown Portland

High traffic sales and service area

Three miles away from Central Business District