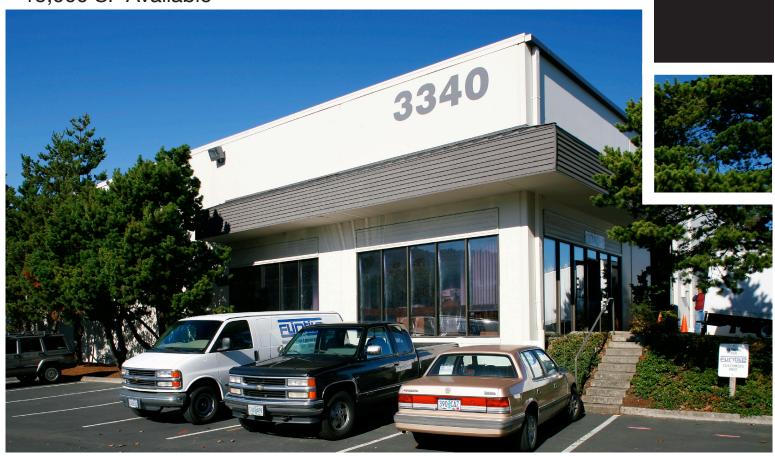

# Yeon Business Center

15,000 SF Available

## 3340 NW Yeon, Building 6, Portland, OR

**Call for Lease Rates!** 

### **Features**

15,000 SF available Small private office with shower

Three 10' x 10' dock doors

Two grade doors (10' x 10' and 12' x 14')

20' clear height

Sprinklered

**Energy Efficient lighting** 