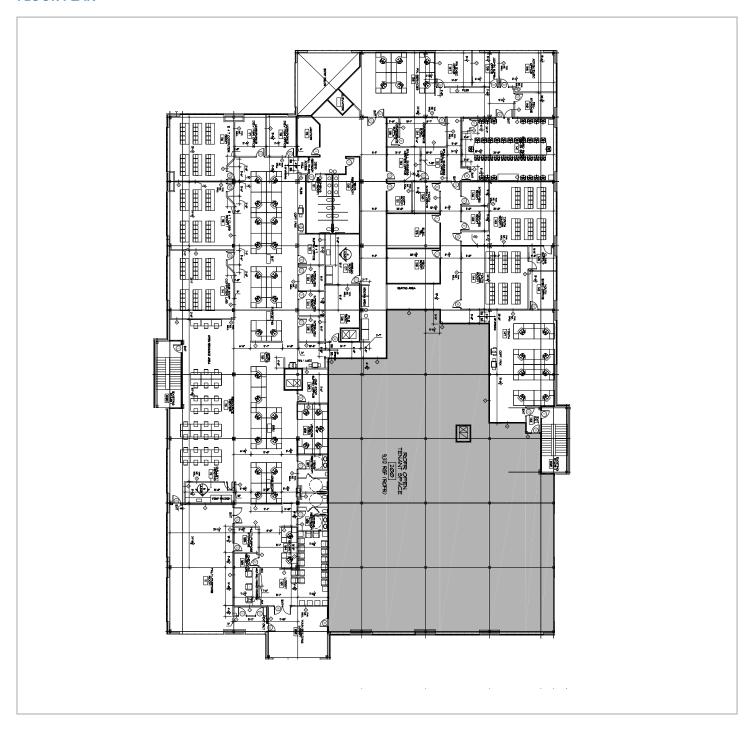

# **Grace Professional Building**

751 DeKalb Industrial Way | Decatur, Georgia 30033 | Building 4



### MEDICAL OFFICE FOR LEASE

**SPACE AVAILABLE** 9,312 SF

#### **HIGHLIGHTS**

- Brand new mixed use office or retail development
- Less than one mile to DeKalb Medical Center
- Easy access to Highway 78 and I-285
- MARTA nearby
- Restaurants and retail within walking distance
- Parking ratio 4:1000



CHITRA SUBBARAYAN 770.913.3914 csubbarayan@ackermanco.net



## **Grace Professional Building**

Medical Office for Lease: 9,312 SF

#### **FLOOR PLAN**



CHITRA SUBBARAYAN 770.913.3914 csubbarayan@ackermanco.net