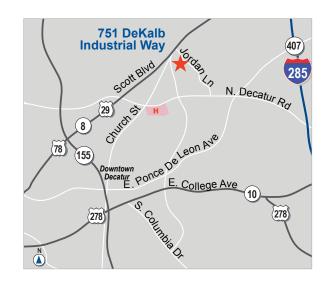

# **Grace Professional Building**

751 DeKalb Industrial Way | Decatur, Georgia 30033 | Building 4

#### **HIGHLIGHTS**

- Brand new mixed use office or retail development
- Less than one mile to DeKalb Medical Center
- Easy access to Highway 78 and I-285
- MARTA nearby
- Restaurants and retail within walking distance
- Parking ratio 4:1000