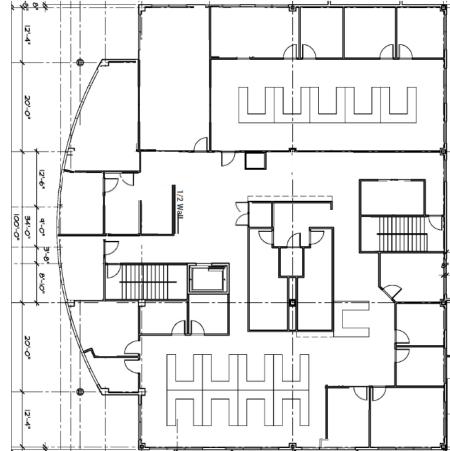

# 30 New Hampshire Avenue Portsmouth, NH

The Kane Company is pleased to offer this opportunity to sublease 8,000 +/- SF of office space at the Pease International Tradeport. The suite is located on the second floor with elevator access, private offices, a large conference room, cubicle space and a kitchenette. Property provides abundant parking for clients and employees. Conveniently located off Exit 3 off I-95 and Exit 1 of the Spaulding Turnpike in Portsmouth, NH.

#### PROPERTY

- 8,000 SF available
- Map 301, Lot 3
- 54,350 Total Gross SF
- 2 story building
- Airport Business Commercial Zoning
- Abundant parking
- Handicapped accessible