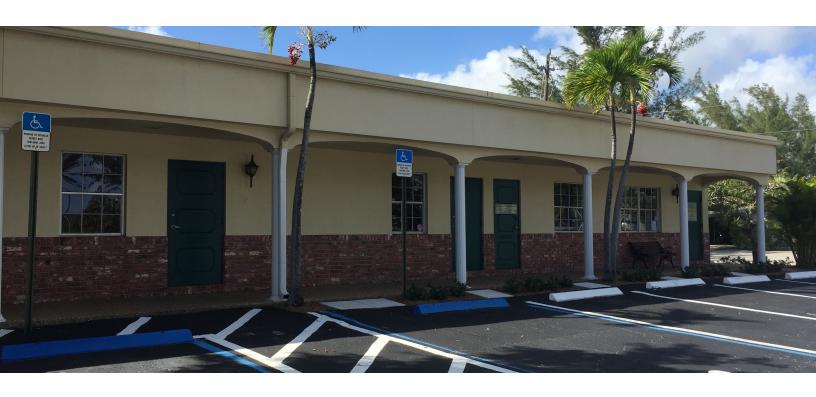

## 1749 PROFESSIONAL BUILDING

1749 NE 26th Street, Wilton Manors, FL 33305

### PROPERTY DESCRIPTION

Located off of NE 26th Street between Dixie and Federal Highway within minutes of Interstate 95.

#### **PROPERTY HIGHLIGHTS**

- Suites Available From +/- 850 Square Feet
- 24/7 Access
- Street Frontage
- Office-Medical-Dental Freestanding Building

LES BYRON, SIOR, CCIM

Managing Director 954.401.4713 les@svncr.com KATHRYN GILLESPIE