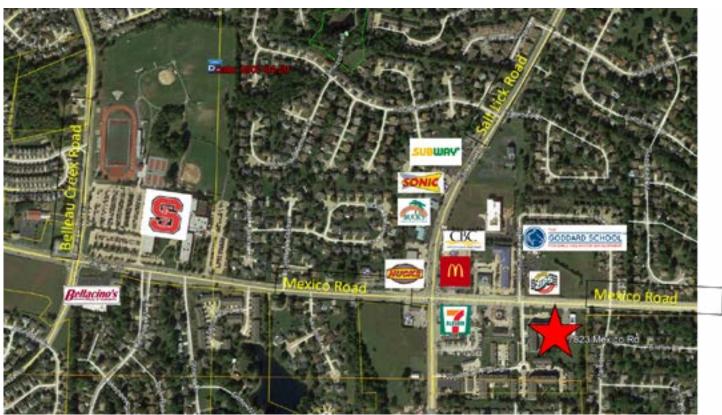

## FOR LEASE 1,216 SF RETAIL

7821 MEXICO RD | ST. PETERS, MO 63376





### **FEATURES**

- UNIT 7823 FOR LEASE: 1,216 SF retail space in Sunny Meadows Shopping Center
- > Sunny Meadows is a well established, neighborhood retail center in an excellent residential area
- Space contains a nice show room/bull pen area, 2 private offices, 2 additional areas in back, & a small kitchenette with sink
- Ample parking
- > Excellent visibility with over 21,222 vpd
- Easy access to I-70

LEASE RATE: \$12.00/SF NNN

#### Contact

SHARI NEVELS 636.448.1293 snevels@mckelveyproperties.com LOT SIZE 1.95 ACRES

ZONING C2 TAXES (2018) \$13,144.78





# FOR LEASE 1,216 SF RETAIL



7821 MEXICO RD | ST. PETERS, MO 63376

### **AERIAL MAP**



## **DEMOGRAPHICS**

|                   | 1 MILE    | 3 MILE    | 5 MILE    |
|-------------------|-----------|-----------|-----------|
| POPULATION        | 12,192    | 74,231    | 181,759   |
| HOUSEHOLDS        | 4,506     | 26,751    | 65,789    |
| MEDIAN HH INCOME  | \$80,371  | \$79,217  | \$81,817  |
| MEDIAN HOME VALUE | \$193,268 | \$192,241 | \$204,697 |

#### Contact

SHARI NEVELS 636.448.1293 snevels@mckelveyproperties.com