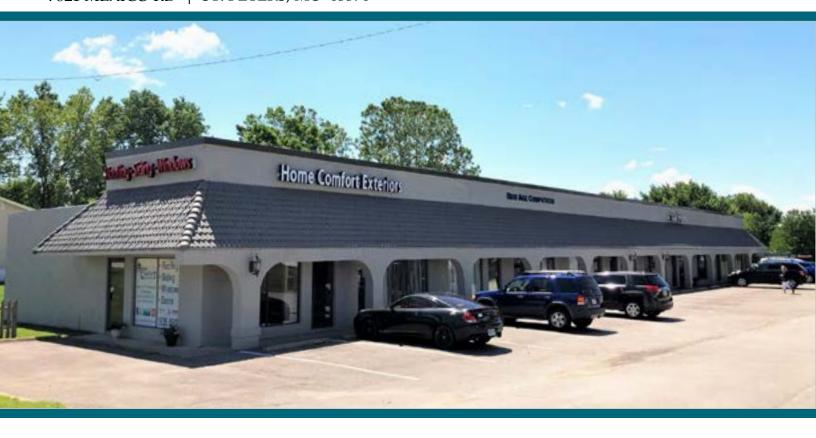

## FOR LEASE 1,216 SF RETAIL

7821 MEXICO RD | ST. PETERS, MO 63376

### **FEATURES**

- UNIT 7823 FOR LEASE: 1,216 SF retail space in Sunny Meadows Shopping Center
- > Sunny Meadows is a well established, neighborhood retail center in an excellent residential area
- Space contains a nice show room/bull pen area, 2 private offices, 2 additional areas in back, & a small kitchenette with sink
- Ample parking
- > Excellent visibility with over 21,222 vpd
- Easy access to I-70