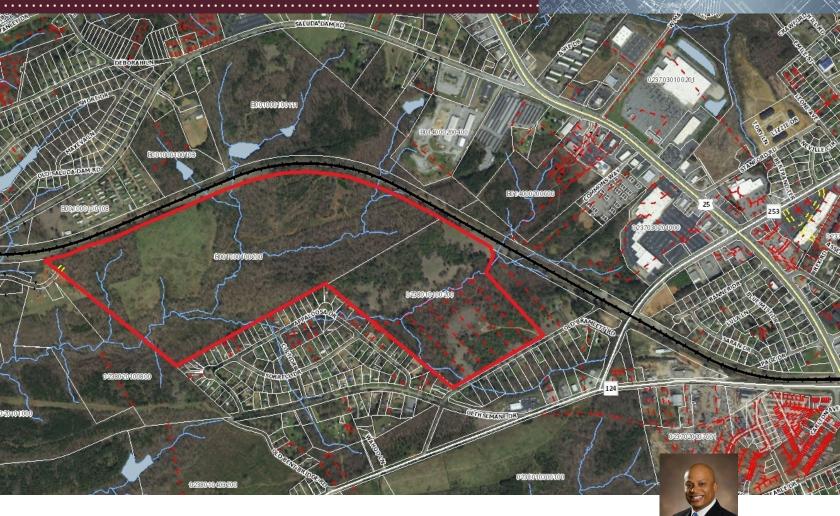

## Large Acreage Land 9 Frady Rd | Greenville, SC 29611

## For Sale \$19,500/Acre

S-1 zoned acreage, 12 minutes from Furman University.

Greenville Water owns water mains in the area of the property which have sufficient capacity for a single 5/8-inch meter. Water service may be made available for new development as well, but system improvements at developer expense may be required. Please arrange a meeting with Greenville Water to discuss any new development for the property above.

- 177.9± Acres, Level topography
- Traffic count Near property on White Horse Rd: 33,500± VPD
- Zoned S-1 /Greenville County
- · Access to the property on Old Bramlett Rd
- Tax Map# <u>B00100010020</u> & 0238010100200