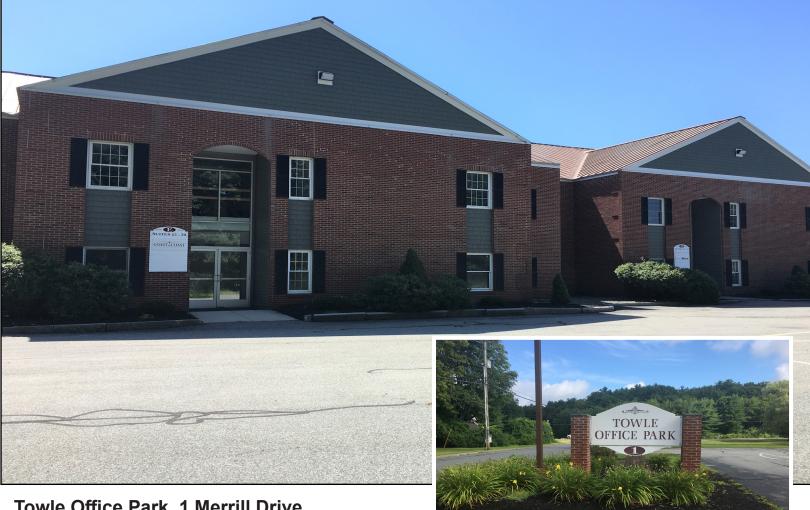

# Towle Office Park, 1 Merrill Drive Hampton, NH

- Highly accessible from all points
- Situated off Route 27, 1 mile from I-95 and Route 101, 1/2 mile to Route 1
- Abundant on-site parking
- Well-maintained, established office park
- Additional attic storage and outdoor space
- · Refurbished roof and siding
- New doors
- Units offer kitchenettes and ample plumbing for various uses
- Gas heat, central air
- Reasonable lease rates
- Suitable for many professional and commercial uses