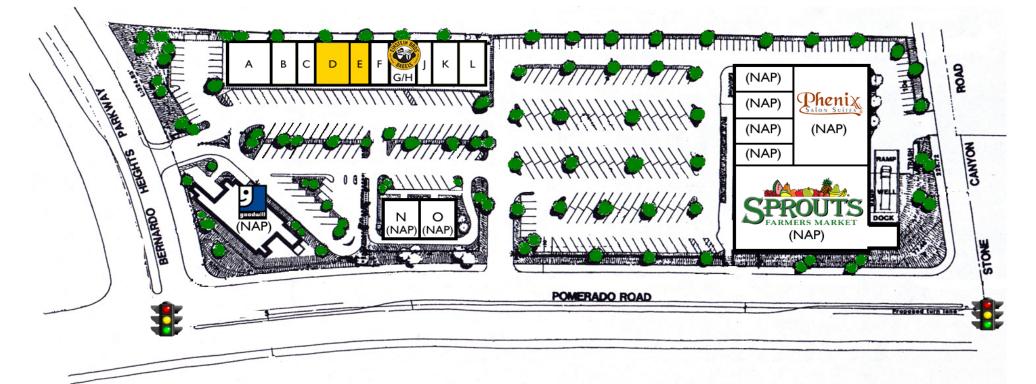

# **RANCHO BERNARDO HEIGHTS**

Retail & Fully Fixtured Restaurant Space For Lease

15721 Bernardo Heights Pkwy., San Diego, CA 92128

| Tenant Roster |                            |       |  |  |
|---------------|----------------------------|-------|--|--|
| SUITE         | TENANT                     | SF    |  |  |
| А             | Chins Szechwan             | 3,000 |  |  |
| В             | Massage Spa                | 1,500 |  |  |
| С             | Hair Salon                 | 1,000 |  |  |
| D             | Available                  | 2,000 |  |  |
| E             | Bite of Boston (Available) | 1,000 |  |  |

| SUITE | TENANT                 | SF    |
|-------|------------------------|-------|
| F     | LabCorp                | 1,000 |
| G/H   | Einstein Bros. Bagels  | 1,750 |
| J     | Brainy Learning Center | 750   |
| К     | Veterinarian           | 1,500 |
| L     | Pharmacy               | 1,500 |