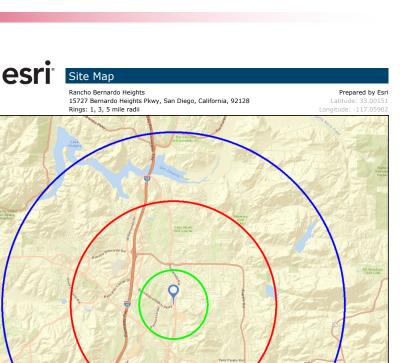

#### Demographics:

|                     | 1 MILE    | 3 MILES   | 5 MILES   |  |  |  |  |
|---------------------|-----------|-----------|-----------|--|--|--|--|
| Population '15      | 12,861    | 84,914    | 167,760   |  |  |  |  |
| Average H.H. Income | \$115,876 | \$122,854 | \$126,848 |  |  |  |  |
| Daytime Population  | 3,751     | 40,080    | 77,850    |  |  |  |  |
| Source: ESRI, 2015  |           |           |           |  |  |  |  |

# DEMOGRAPHICS

|                           | Rancho Bernardo Heights<br>15727 Bernardo Heights Pkwy, Sa<br>Rings: 1, 3, 5 mile radii | n Diego, California, 92128 | L         | Prepared by Esr<br>Latitude: 33.00151<br>ongitude: -117.05902 |
|---------------------------|-----------------------------------------------------------------------------------------|----------------------------|-----------|---------------------------------------------------------------|
|                           |                                                                                         | 1 mile                     | 3 miles   | 5 miles                                                       |
| Population                |                                                                                         |                            |           |                                                               |
| 2000 Population           |                                                                                         | 12,220                     | 80,900    | 141,230                                                       |
| 2010 Population           |                                                                                         | 12,356                     | 83,189    | 159,950                                                       |
| 2015 Population           |                                                                                         | 12,861                     | 84,914    | 167,760                                                       |
| 2020 Population           |                                                                                         | 13,499                     | 88,163    | 176,723                                                       |
| 2000-2010 Annual Rate     |                                                                                         | 0.11%                      | 0.28%     | 1.25%                                                         |
| 2010-2015 Annual Rate     |                                                                                         | 0.77%                      | 0.39%     | 0.91%                                                         |
| 2015-2020 Annual Rate     |                                                                                         | 0.97%                      | 0.75%     | 1.05%                                                         |
| 2015 Male Population      |                                                                                         | 47.1%                      | 48.4%     | 48.6%                                                         |
| 2015 Female Population    |                                                                                         | 52.9%                      | 51.6%     | 51.4%                                                         |
| 2015 Median Age           |                                                                                         | 51.9                       | 43.3      | 40.5                                                          |
| Households                |                                                                                         |                            |           |                                                               |
| 2000 Households           |                                                                                         | 5,364                      | 30,781    | 51,611                                                        |
| 2010 Households           |                                                                                         | 5,468                      | 31,999    | 58,483                                                        |
| 2015 Total Households     |                                                                                         | 5,681                      | 32,577    | 60,931                                                        |
| 2020 Total Households     |                                                                                         | 5,963                      | 33,825    | 64,026                                                        |
| 2000-2010 Annual Rate     |                                                                                         | 0.19%                      | 0.39%     | 1.26%                                                         |
| 2010-2015 Annual Rate     |                                                                                         | 0.73%                      | 0.34%     | 0.78%                                                         |
| 2015-2020 Annual Rate     |                                                                                         | 0.97%                      | 0.75%     | 1.00%                                                         |
| 2015 Average Household S  | ize                                                                                     | 2.21                       | 2.58      | 2.73                                                          |
| Median Household Income   |                                                                                         |                            |           |                                                               |
| 2015 Median Household Inc | ome                                                                                     | \$81,098                   | \$91,644  | \$96,652                                                      |
| 2020 Median Household Inc | ome                                                                                     | \$93,704                   | \$102,669 | \$107,880                                                     |
| 2015-2020 Annual Rate     |                                                                                         | 2.93%                      | 2.30%     | 2.22%                                                         |
| Average Household Income  | 3                                                                                       |                            |           |                                                               |
| 2015 Average Household In | come                                                                                    | \$115,876                  | \$122,854 | \$126,848                                                     |
| 2020 Average Household In |                                                                                         | \$131,456                  | \$139,144 | \$144,948                                                     |
| 2015-2020 Annual Rate     |                                                                                         | 2.56%                      | 2.52%     | 2.70%                                                         |
| Per Capita Income         |                                                                                         |                            |           |                                                               |
| 2015 Per Capita Income    |                                                                                         | \$51,558                   | \$47,002  | \$46,275                                                      |
| 2020 Per Capita Income    |                                                                                         | \$58,378                   | \$53,130  | \$52,729                                                      |
| 2015-2020 Annual Rate     |                                                                                         | 2.52%                      | 2.48%     | 2.65%                                                         |