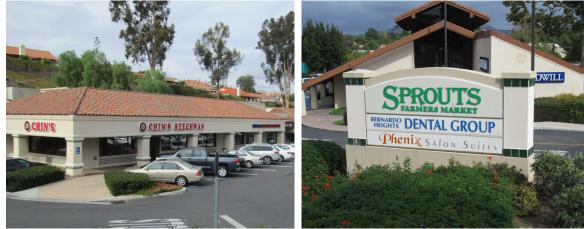

# **RANCHO BERNARDO HEIGHTS**

Retail & Fully Fixtured Restaurant Space For Lease

15721 Bernardo Heights Pkwy., San Diego, CA 92128

| Tenant Roster |                            |       |  |  |
|---------------|----------------------------|-------|--|--|
| SUITE         | TENANT                     | SF    |  |  |
| А             | Chins Szechwan             | 3,000 |  |  |
| В             | Massage Spa                | 1,500 |  |  |
| С             | Hair Salon                 | 1,000 |  |  |
| D             | Available                  | 2,000 |  |  |
| E             | Bite of Boston (Available) | 1,000 |  |  |

| SUITE | TENANT                 | SF    |
|-------|------------------------|-------|
| F     | LabCorp                | 1,000 |
| G/H   | Einstein Bros. Bagels  | 1,750 |
| J     | Brainy Learning Center | 750   |
| К     | Veterinarian           | 1,500 |
| L     | Pharmacy               | 1,500 |