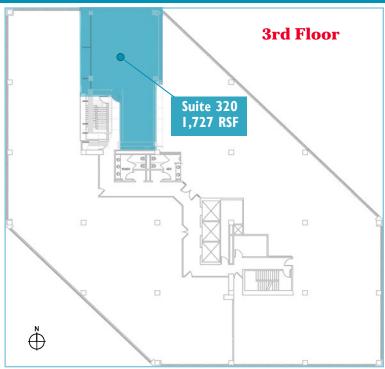

- · Professional office setting with easy access and proximity to public transportation
- NEW LOBBY and conference room remodel
- Surface and covered parking: 3.75/1,000 ratio
- Local and responsive ownership
- Competitive tenant improvement packages
- Can accommodate 757 to 10,732 RSF
- \$24.00 per square foot, Full Service