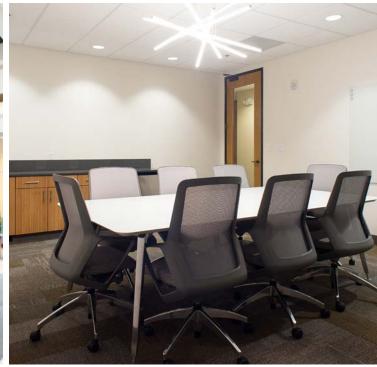

- · Professional office setting with easy access and proximity to public transportation
- NEW LOBBY and conference room remodel
- Surface and covered parking: 3.75/1,000 ratio
- Local and responsive ownership
- Competitive tenant improvement packages
- Can accommodate 757 to 10,732 RSF
- \$24.00 per square foot, Full Service