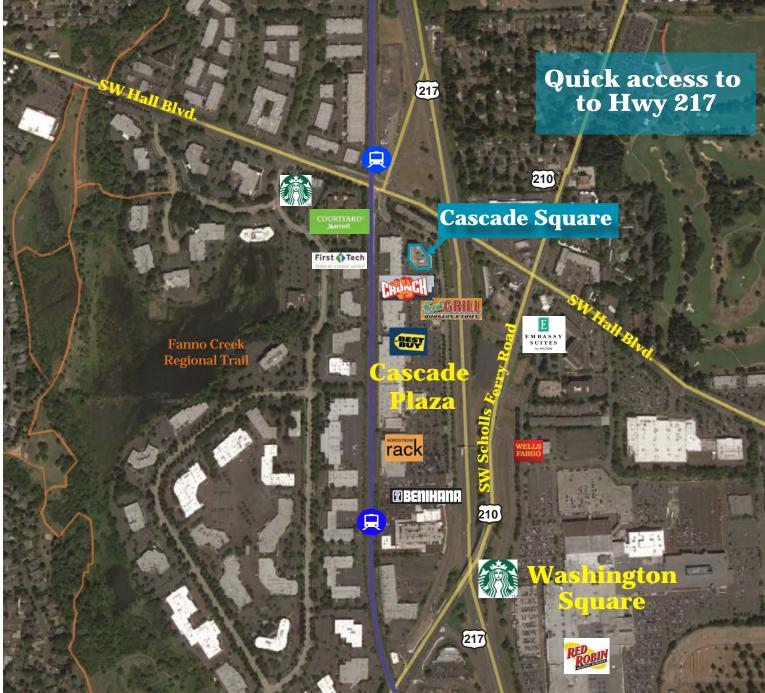

- · Professional office setting with easy access and proximity to public transportation
- NEW LOBBY and conference room remodel
- Surface and covered parking: 3.75/1,000 ratio
- Local and responsive ownership
- Competitive tenant improvement packages
- Can accommodate 757 to 10,732 RSF
- \$24.00 per square foot, Full Service