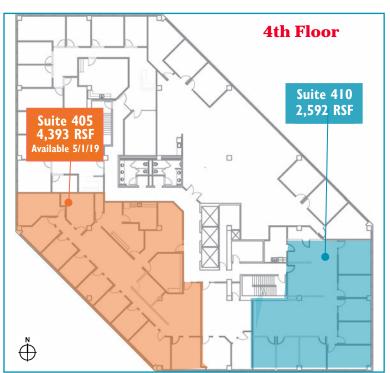

- · Professional office setting with easy access and proximity to public transportation
- NEW LOBBY and conference room remodel
- Surface and covered parking: 3.75/1,000 ratio
- Local and responsive ownership
- Competitive tenant improvement packages
- Can accommodate 757 to 10,732 RSF
- \$24.00 per square foot, Full Service