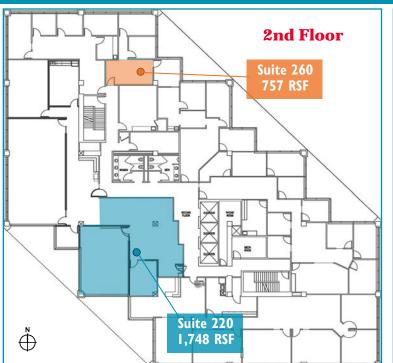

- · Professional office setting with easy access and proximity to public transportation
- NEW LOBBY and conference room remodel
- Surface and covered parking: 3.75/1,000 ratio
- Local and responsive ownership
- Competitive tenant improvement packages
- Can accommodate 757 to 10,732 RSF
- \$24.00 per square foot, Full Service