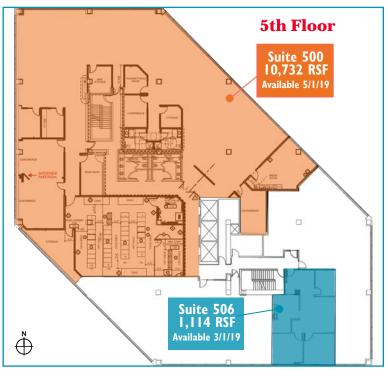

- · Professional office setting with easy access and proximity to public transportation
- NEW LOBBY and conference room remodel
- Surface and covered parking: 3.75/1,000 ratio
- Local and responsive ownership
- Competitive tenant improvement packages
- Can accommodate 757 to 10,732 RSF
- \$24.00 per square foot, Full Service