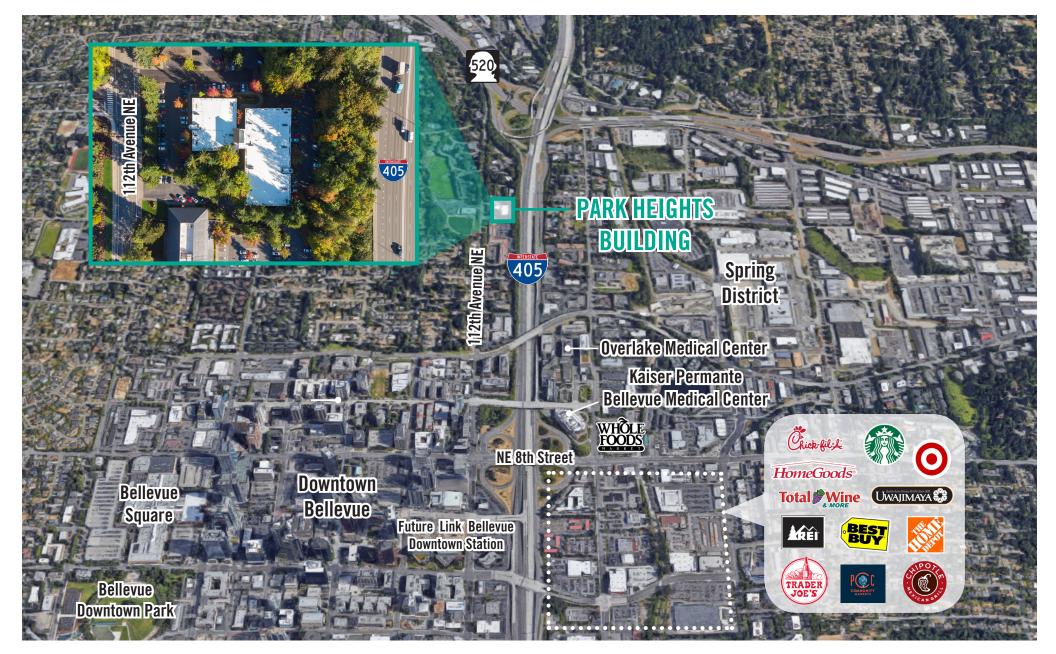

# LOCATION MAP

#### **PROPERTY FEATURES:**

- Close-In Bellevue Location
- Free Surface Parking
- Minutes from Downtown Bellevue, Bellevue Square, Future Link
  Light Rail Station, Overlake Medical Center, and Spring District
- Located next to I-405 and SR-520