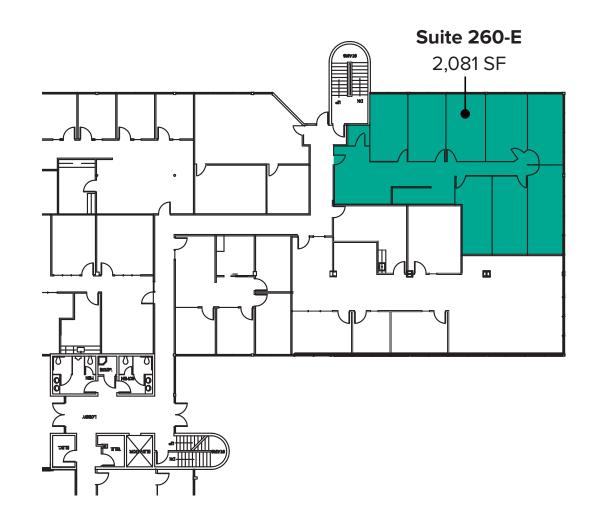

# SECOND LEVEL FLOOR PLAN

### SUITE 260-E FEATURES

- Available 8/1/2024
- 2,081 SF
- \$40.00/SF, Full Service
- Corner office space with natural lighting
- 8 Private offices
- Reception area

The information provided herein has been obtained from sources believed to be reliable, but no representation or warranty, express or implied, is made with respect to the accuracy or completeness of any such information. Each prospective buyer or tenant should independently investigate, evaluate and verify all information provided herein and any other matters deemed material. Please consult your attorney, tax advisor or other professional advisor. The terms of sale or lease set forth herein are subject to change or withdrawal at any time and without notice.