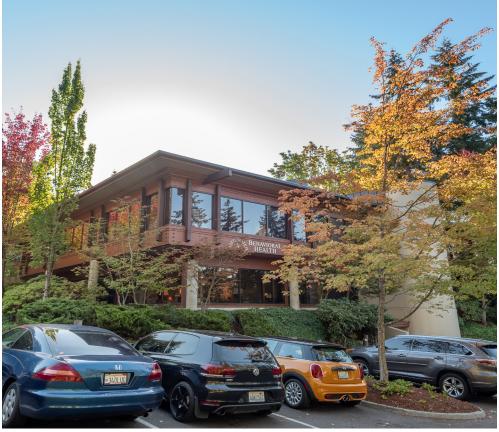

## PARK HEIGHTS BUILDING

#### **PROPERTY FEATURES:**

- Close-In Bellevue Location
- Free Surface Parking
- Minutes from Downtown Bellevue, Bellevue Square, Future Link
  Light Rail Station, Overlake Medical Center, and Spring District
- Located next to I-405 and SR-520