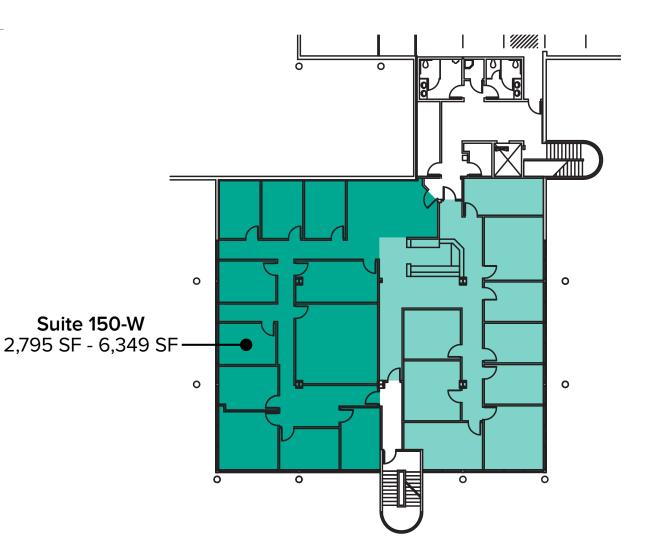

# FIRST LEVEL FLOOR PLAN

#### SUITE 150-W FEATURES

- Available with 60 days notice
- 2,795 SF 6,349 SF
- \$40.00/SF, Full Service
- Private entry
- 17 Private offices
- Reception area
- Lab area
- Conference and break rooms
- Restrooms adjacent to entry
- Endcap without adjacent neighboring tenants
- First floor space with flexible configurations