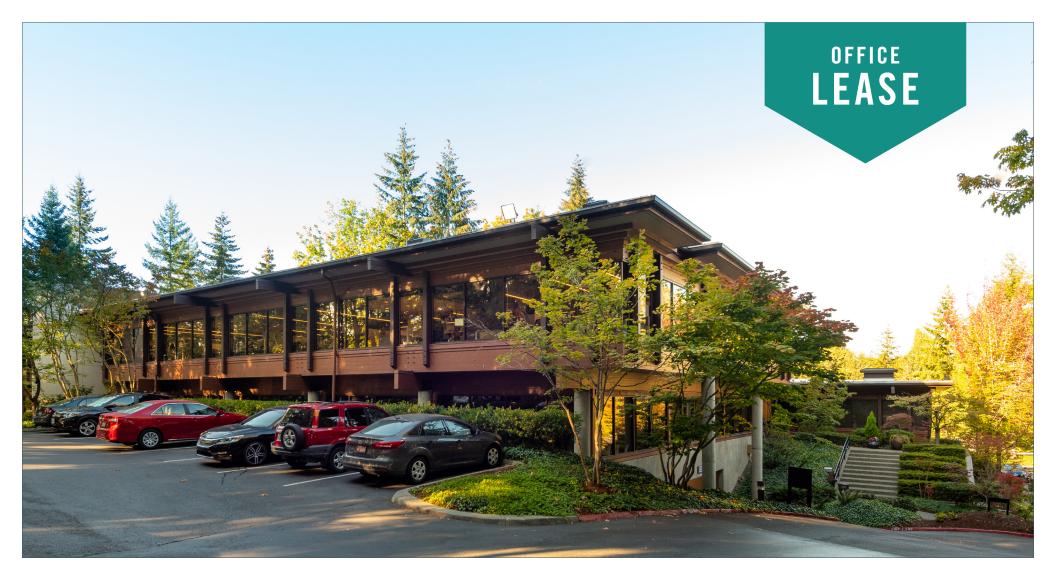

## PARK HEIGHTS BUILDING

### 1800 112th Avenue NE | Bellevue, WA

**Grant Rubenstein** 

425.289.2220 grant@rosenharbottle.com

425.454.3030 rosenharbottle.com

# OFFICE SPACES NEAR Downtown Bellevue

2,081 SF - 6,349 SF Available \$40.00/SF, Full Service

#### **PROPERTY FEATURES:**

- Close-In Bellevue Location
- Free Surface Parking
- Minutes from Downtown Bellevue, Bellevue Square, Future Link
  Light Rail Station, Overlake Medical Center, and Spring District
- Located next to I-405 and SR-520