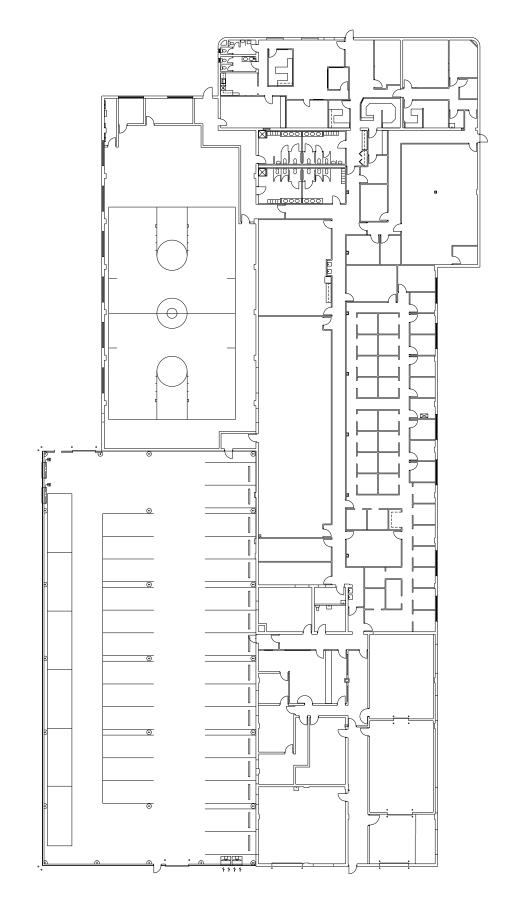

# **14655 DEXTER AVENUE**

DETROIT, MICHIGAN 48238





#### **INDUSTRIAL SALE OPPORTUNITY**





**34,092 SF Gross**Office/Warehouse



**13,905 SF Gross** Enclosed Garage



# 14655 DEXTER AVENUE

## **PROPERTY** HIGHLIGHTS

- 47,997 SF Gross Total; 34,092 Gross SF office/warehouse/13,905 SF Gross enclosed garage
- Zoned M4 Industrial
- Opportunity Zone property
- Ideal grow facility
- Ceiling height: office 8-10'/warehouse 18'/gym 20'
- Four (4) drive-in doors, one (1) grade level truck dock
- Office/warehouse 100% air conditioned
- Remote controlled operating security gate
- 53 surface parking spaces/34 enclosed garage parking spaces
- Close proximity to I-96, I-75 and M-10
- Sale price: \$1,900,000



# 14655 DEXTER AVENUE



**SITE** PLAN **FLOOR** PLAN





### **PROPERTY PHOTOS**



### **CONTACT** US

James C. Becker, Principal, Managing Director D: +1 313 209 4121 E: jim.becker@avisonyoung.com Sloane F. Walsh, Associate
D: +1 313 209 4126
M: +1 248 227 0182
E: sloane.walsh@avisonyoung.com

Dan Gallagher, Associate
D:: +1 313 209 4112
E: dan.gallagher@avisonyoung.com