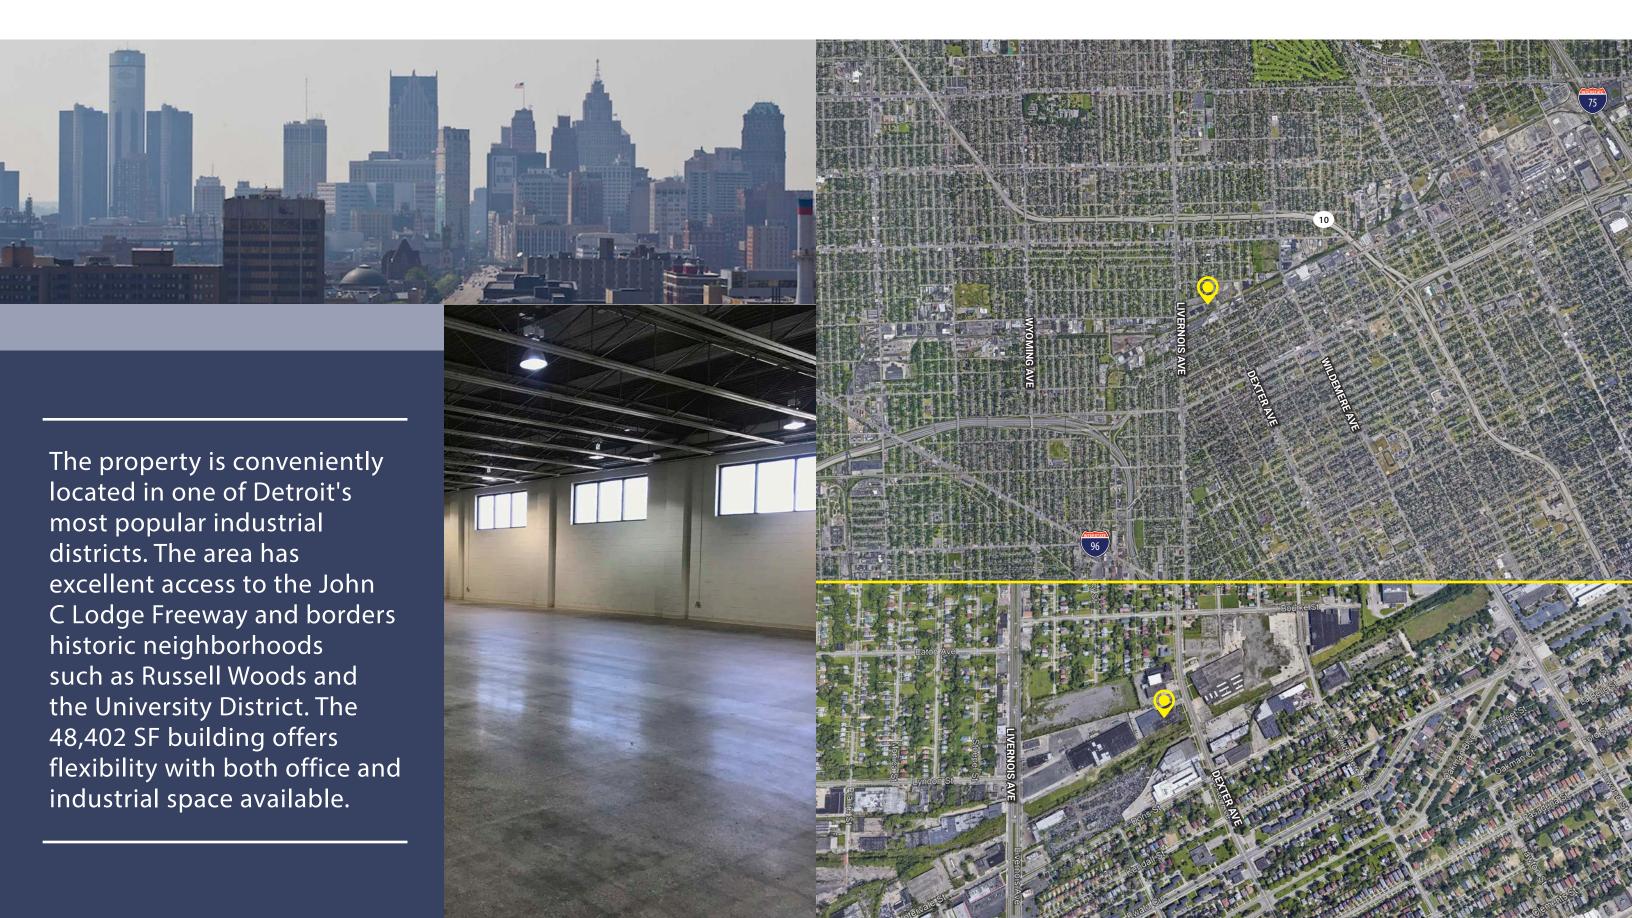

## **PROPERTY** HIGHLIGHTS

- 47,997 SF Gross Total; 34,092 Gross SF office/warehouse/13,905 SF Gross enclosed garage
- Zoned M4 Industrial
- Opportunity Zone property
- Ideal grow facility
- Ceiling height: office 8-10'/warehouse 18'/gym 20'
- Four (4) drive-in doors, one (1) grade level truck dock
- Office/warehouse 100% air conditioned
- Remote controlled operating security gate
- 53 surface parking spaces/34 enclosed garage parking spaces
- Close proximity to I-96, I-75 and M-10
- Sale price: \$1,900,000