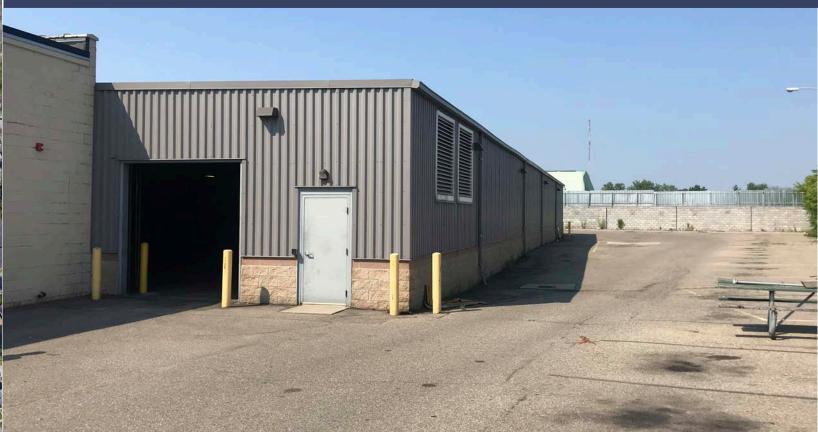

## **PROPERTY** HIGHLIGHTS

- 47,997 SF Gross Total; 34,092 Gross SF office/warehouse/13,905 SF Gross enclosed garage
- Zoned M4 Industrial
- Opportunity Zone property
- Ideal grow facility
- Ceiling height: office 8-10'/warehouse 18'/gym 20'
- Four (4) drive-in doors, one (1) grade level truck dock
- Office/warehouse 100% air conditioned
- Remote controlled operating security gate
- 53 surface parking spaces/34 enclosed garage parking spaces
- Close proximity to I-96, I-75 and M-10
- Sale price: \$1,900,000

### **PROPERTY PHOTOS**