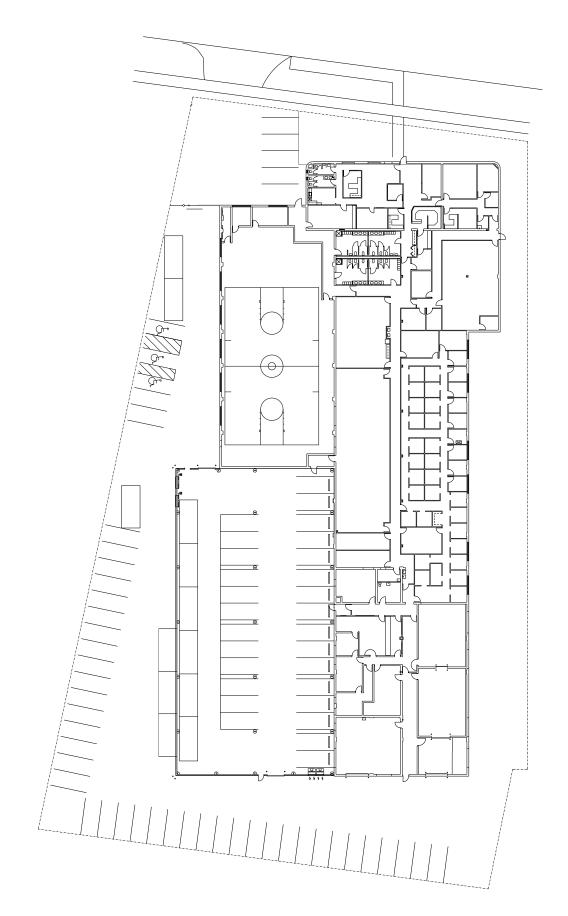

# **14655 DEXTER AVENUE**

DETROIT, MICHIGAN 48238





#### **INDUSTRIAL SALE OPPORTUNITY**





**34,092 SF Gross**Office/Warehouse



**13,905 SF Gross** Enclosed Garage



# 14655 DEXTER AVENUE

## **PROPERTY** HIGHLIGHTS

- 47,997 SF Gross Total; 34,092 Gross SF office/warehouse/13,905 SF Gross enclosed garage
- Zoned M4 Industrial
- Opportunity Zone property
- Ideal grow facility
- Ceiling height: office 8-10'/warehouse 18'/gym 20'
- Four (4) drive-in doors, one (1) grade level truck dock
- Office/warehouse 100% air conditioned
- Remote controlled operating security gate
- 53 surface parking spaces/34 enclosed garage parking spaces
- Close proximity to I-96, I-75 and M-10
- Sale price: \$1,900,000



# 14655 DEXTER AVENUE



**SITE** PLAN **FLOOR** PLAN





### **PROPERTY PHOTOS**



### **CONTACT** US

James C. Becker, Principal, Managing Director D: +1 313 209 4121 E: jim.becker@avisonyoung.com Sloane F. Walsh, Associate
D: +1 313 209 4126
M: +1 248 227 0182
E: sloane.walsh@avisonyoung.com

Dan Gallagher, Associate
D:: +1 313 209 4112
E: dan.gallagher@avisonyoung.com