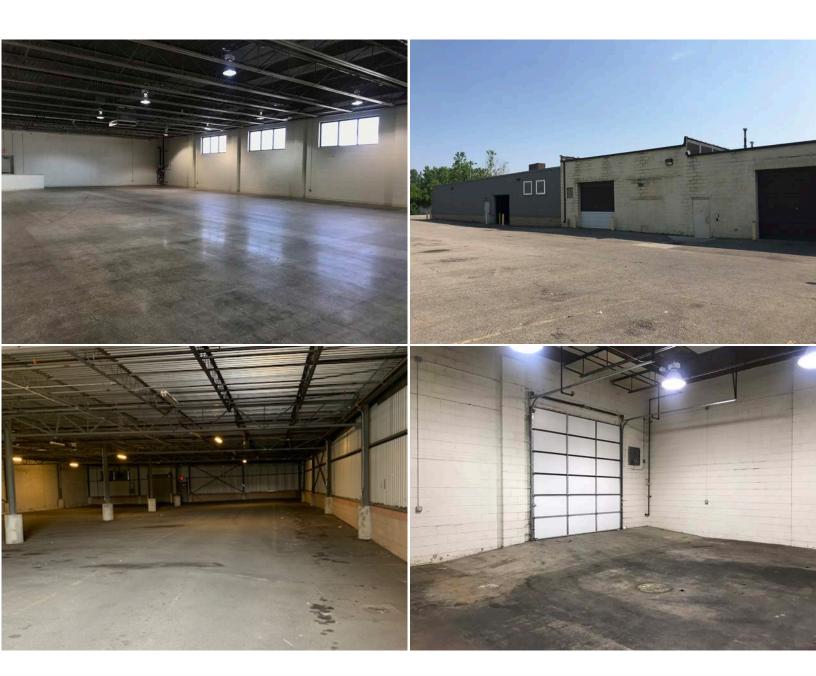

# **14655 DEXTER AVENUE**

DETROIT, MICHIGAN 48238





#### **INDUSTRIAL SALE OPPORTUNITY**





**34,092 SF Gross**Office/Warehouse



**13,905 SF Gross** Enclosed Garage



# 14655 DEXTER AVENUE

## **PROPERTY** HIGHLIGHTS

- 47,997 SF Gross Total; 34,092 Gross SF office/warehouse/13,905 SF Gross enclosed garage
- Zoned M4 Industrial
- Opportunity Zone property
- Ideal grow facility
- Ceiling height: office 8-10'/warehouse 18'/gym 20'
- Four (4) drive-in doors, one (1) grade level truck dock
- Office/warehouse 100% air conditioned
- Remote controlled operating security gate
- 53 surface parking spaces/34 enclosed garage parking spaces
- Close proximity to I-96, I-75 and M-10
- Sale price: \$1,900,000



# 14655 DEXTER AVENUE



**SITE** PLAN **FLOOR** PLAN





### **PROPERTY PHOTOS**



### **CONTACT** US

James C. Becker, Principal, Managing Director D: +1 313 209 4121 E: jim.becker@avisonyoung.com Sloane F. Walsh, Associate
D: +1 313 209 4126
M: +1 248 227 0182
E: sloane.walsh@avisonyoung.com

Dan Gallagher, Associate
D:: +1 313 209 4112
E: dan.gallagher@avisonyoung.com