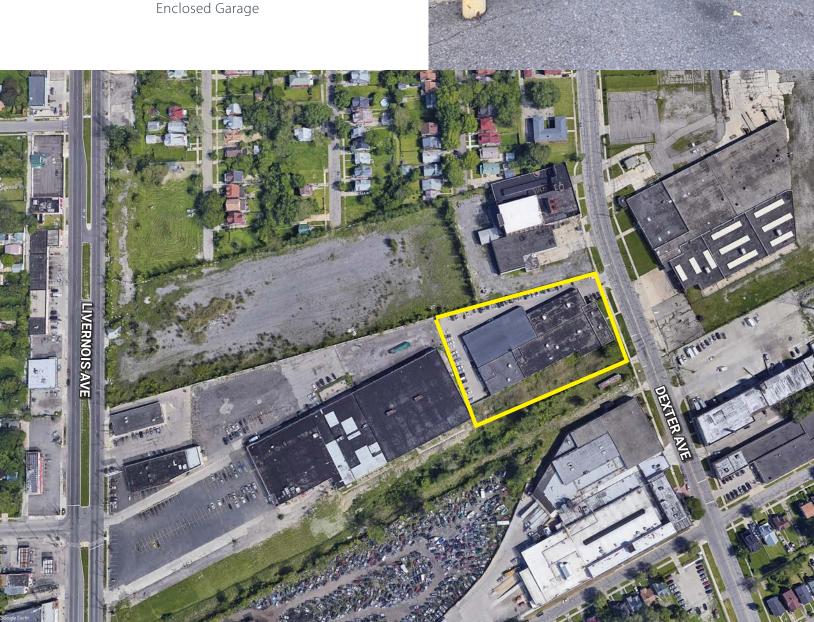

# **14655 DEXTER AVENUE**

DETROIT, MICHIGAN 48238





#### **INDUSTRIAL SALE OPPORTUNITY**





**34,092 SF Gross**Office/Warehouse



**13,905 SF Gross** Enclosed Garage



# 14655 DEXTER AVENUE

## **PROPERTY** HIGHLIGHTS

- 47,997 SF Gross Total; 34,092 Gross SF office/warehouse/13,905 SF Gross enclosed garage
- Zoned M4 Industrial
- Opportunity Zone property
- Ideal grow facility
- Ceiling height: office 8-10'/warehouse 18'/gym 20'
- Four (4) drive-in doors, one (1) grade level truck dock
- Office/warehouse 100% air conditioned
- Remote controlled operating security gate
- 53 surface parking spaces/34 enclosed garage parking spaces
- Close proximity to I-96, I-75 and M-10
- Sale price: \$1,900,000



# 14655 DEXTER AVENUE



**SITE** PLAN **FLOOR** PLAN





### **PROPERTY PHOTOS**



### **CONTACT** US

James C. Becker, Principal, Managing Director D: +1 313 209 4121 E: jim.becker@avisonyoung.com Sloane F. Walsh, Associate
D: +1 313 209 4126
M: +1 248 2