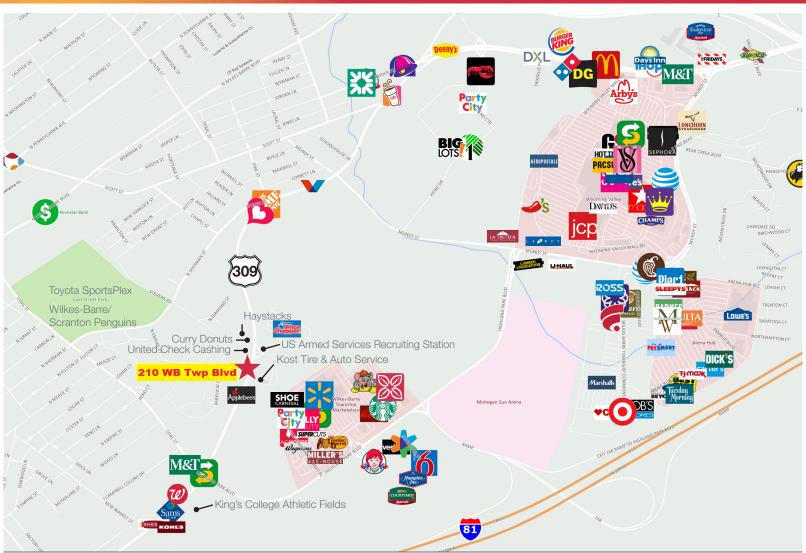

#### WILKES PLAZA

- Signaled Intersection
- Natural gas heat
- Air conditioned
- 1.56 Miles from Interstate 81
- Located in dense commercial corridor
- 25,659 Vehicles Per Day

#### **CURRENT TENANTS**

- Lyon's II Barber Shop
- Hanger Clinic
- PC Doctors
- Western Union
- ERG Staffing
- India Bazar
- America General Insurance
- My Little Mexico Restaurant
- United Check Cashing