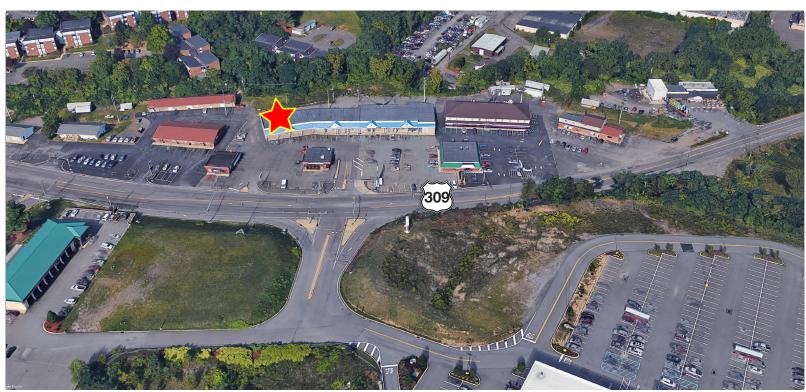

#### WILKES PLAZA

- Signaled Intersection
- Natural gas heat
- Air conditioned
- 1.56 Miles from Interstate 81
- Located in dense commercial corridor
- 25,659 Vehicles Per Day