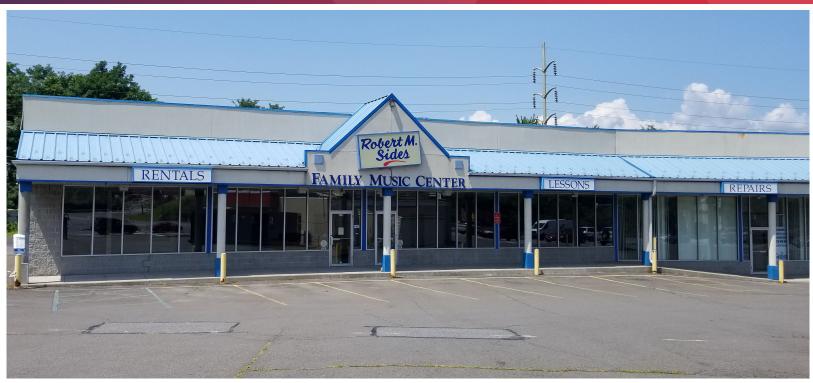

# 210 Wilkes Barre Township Boulevard Wilkes-Barre, PA

4,000 SF (CAN BE SUBDIVIDED) & 1,000 SF RETAIL SPACES

#### WILKES PLAZA

- Signaled Intersection
- Natural gas heat
- Air conditioned
- 1.56 Miles from Interstate 81
- Located in dense commercial corridor
- 25,659 Vehicles Per Day