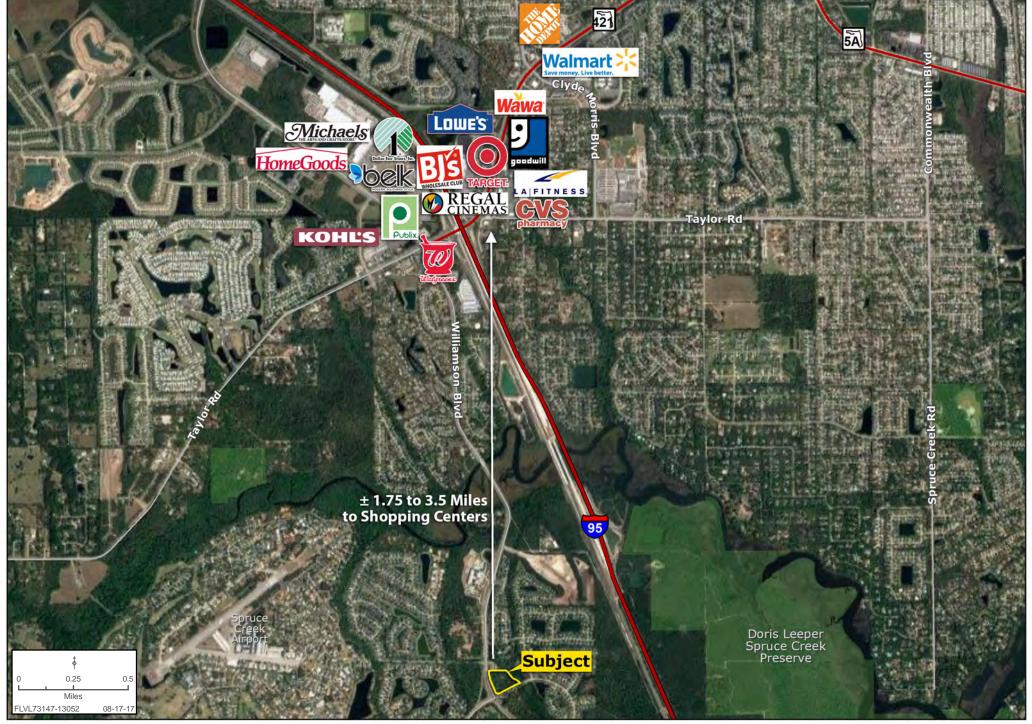

# PORT ORANGE COMMERCIAL

**EXCLUSIVE LISTING** | ±5.9 GROSS ACRES OF COMMERCIAL LAND | PORT ORANGE, VOLUSIA COUNTY, FL

**LOCATION** The property is located on the east side of Williamson Boulevard at the signalized intersection of Airport Road and Oakwater Lane in Port Orange, FL. The I-95 interchange with CR 421 (Taylor Rd) is approximately 2 miles north of the property.

#### PORT ORANGE LAND SURROUNDING RETAIL MAP