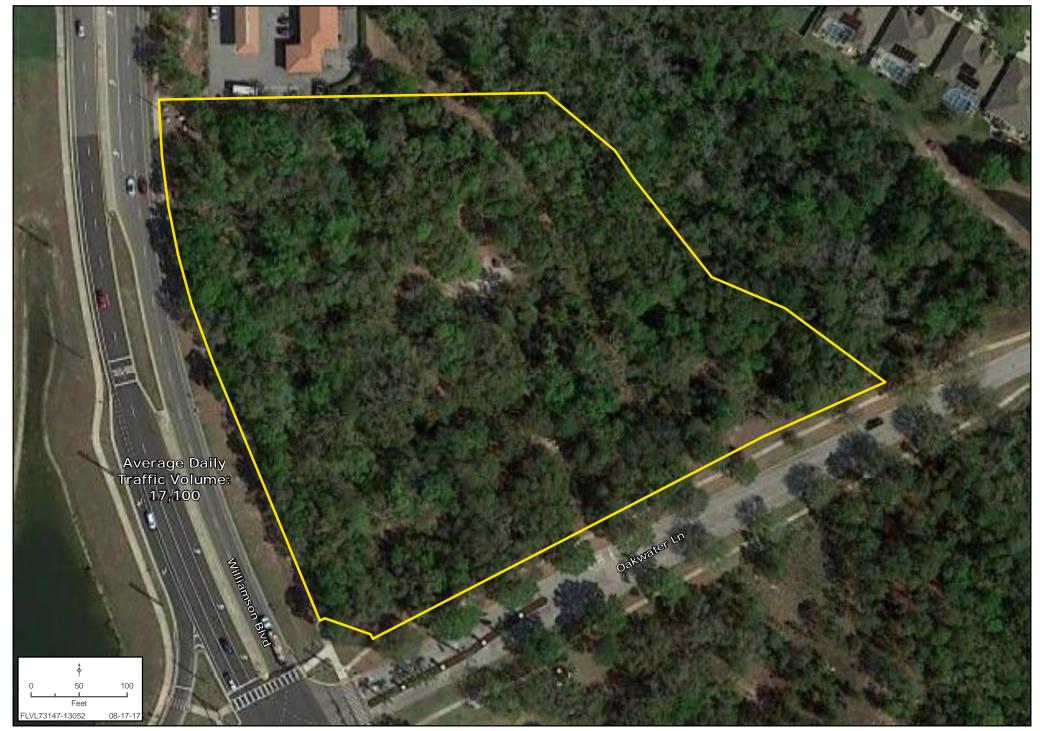

**PROPERTY DESCRIPTION** ±5.9 gross acres comprising of the Oakwater Plaza Planned Commercial Development

The property is:

- Less than one mile north of the Cypress Head Golf Course
- 2 miles south of the I-95 interchange with CR 421 (Taylor Rd)

#### **ROAD FRONTAGE**

±570 feet on the east side of Williamson Boulevard ±600 feet on the north side of Oakwater Lane

**ASKING PRICE** \$1,800,000

Mike Ripley | mripley@landadvisors.com Steve Flanagan | sflanagan@landadvisors.com Debra Dremann Ushkowitz | ddremann@landadvisors.com

### PORT ORANGE LAND PROPERTY DETAIL MAP