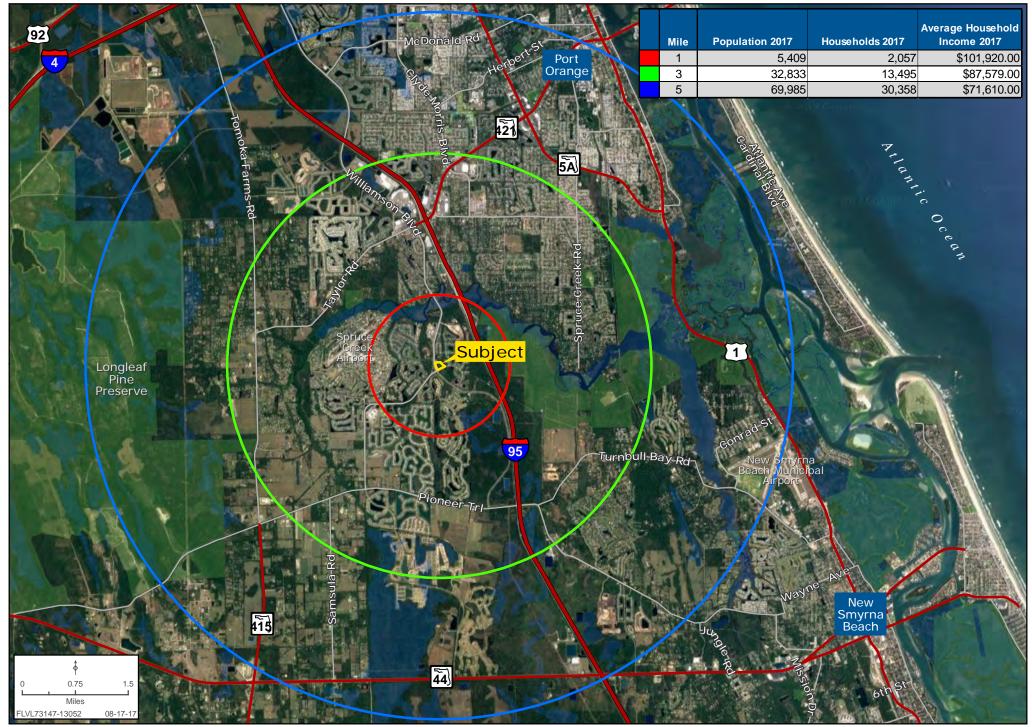

* Commercial

#### **ROAD FRONTAGE**

±570 feet on the east side of Williamson Boulevard ±600 feet on the north side of Oakwater Lane

**ASKING PRICE** \$1,800,000

Mike Ripley | mripley@landadvisors.com Steve Flanagan | sflanagan@landadvisors.com Debra Dremann Ushkowitz | ddremann@landadvisors.com

399 Carolina Avenue, Suite 200, Winter Park, FL 32789 ph. 407.425.5988 | www.landadvisors.com

The information contained herein is from sources deemed reliable. We have no reason to doubt its accuracy but do not guarantee it. It is the responsibility of the person reviewing this information to independently verify it. This package is subject to change, prior sale or complete withdrawal. FLVL73147-8.17.17



### **PORT ORANGE LAND METRO MAP**





### PORT ORANGE LAND RESIDENTIAL DENSITY MAP





### **PORT ORANGE LAND REGIONAL MAP**





#### PORT ORANGE LAND SURROUNDING RETAIL MAP





### PORT ORANGE LAND PROPERTY DETAIL MAP





## **CONCEPTUAL SITE PLAN**