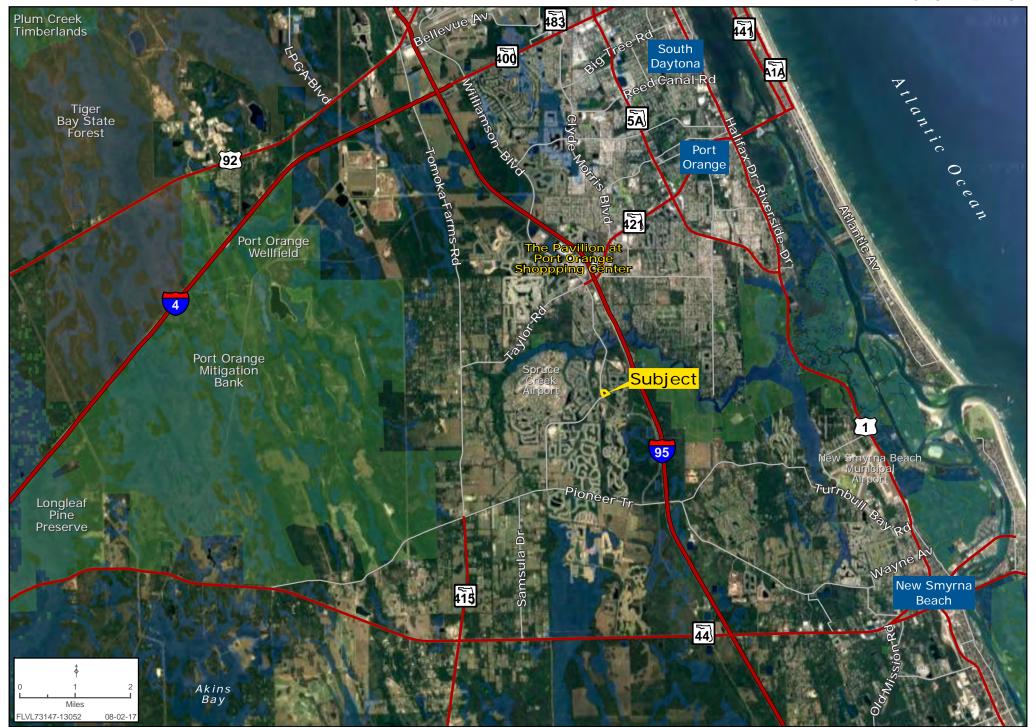

feet on the east side of Williamson Boulevard ±600 feet on the north side of Oakwater Lane

**ASKING PRICE** \$1,800,000

Mike Ripley | mripley@landadvisors.com Steve Flanagan | sflanagan@landadvisors.com Debra Dremann Ushkowitz | ddremann@landadvisors.com

399 Carolina Avenue, Suite 200, Winter Park, FL 32789 ph. 407.425.5988 | www.landadvisors.com

The information contained herein is from sources deemed reliable. We have no reason to doubt its accuracy but do not guarantee it. It is the responsibility of the person reviewing this information to independently verify it. This package is subject to change, prior sale or complete withdrawal. FLVL73147-8.17.17



### **PORT ORANGE LAND METRO MAP**





### PORT ORANGE LAND RESIDENTIAL DENSITY MAP





### **PORT ORANGE LAND REGIONAL MAP**





#### PORT ORANGE LAND SURROUNDING RETAIL MAP





### PORT ORANGE LAND PROPERTY DETAIL MAP





## **CONCEPTUAL SITE PLAN**