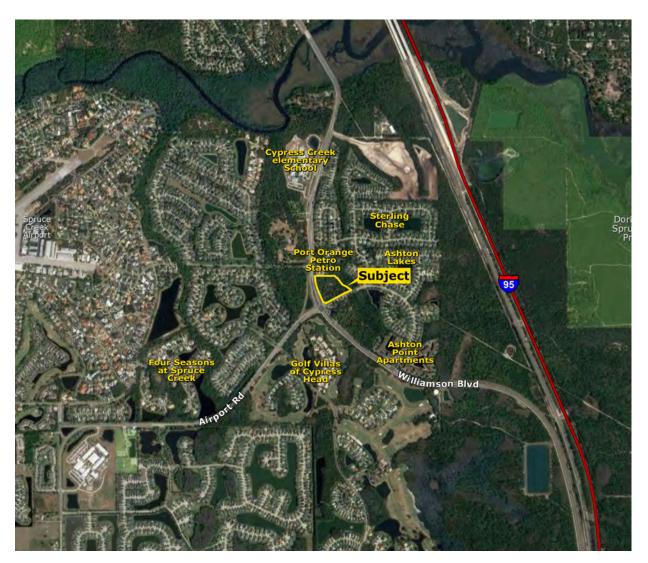

### PORT ORANGE LAND PROPERTY DETAIL MAP

# PORT ORANGE COMMERCIAL

**EXCLUSIVE LISTING** | ±5.9 GROSS ACRES OF COMMERCIAL LAND | PORT ORANGE, VOLUSIA COUNTY, FL

**LOCATION** The property is located on the east side of Williamson Boulevard at the signalized intersection of Airport Road and Oakwater Lane in Port Orange, FL. The I-95 interchange with CR 421 (Taylor Rd) is approximately 2 miles north of the property.

**PROPERTY DESCRIPTION** ±5.9 gross acres comprising of the Oakwater Plaza Planned Commercial Development

The property is:

- Less than one mile north of the Cypress Head Golf Course
- 2 miles south of the I-95 interchange with CR 421 (Taylor Rd)

#### **ROAD FRONTAGE**

±570 feet on the east side of Williamson Boulevard ±600 feet on the north side of Oakwater Lane

**ASKING PRICE** \$1,800,000

Mike Ripley | mripley@landadvisors.com Steve Flanagan | sflanagan@landadvisors.com Debra Dremann Ushkowitz | ddremann@landadvisors.com