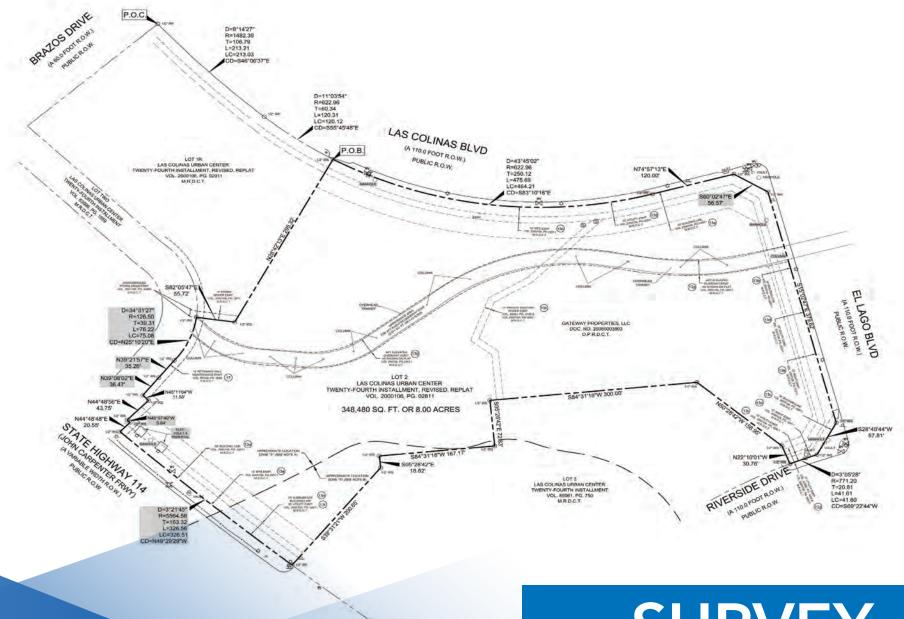

ential multifamily component.

The Mandalay Falls is a mixed use developent located on Las Colinas Boulevard in the hear of Las Colinas with over 2000,000 daytime employees.





Attractions near MANDALAY FALLS



- A. WESTIN HOTEL & RESORTS
- **B.** THE TEXICAN HOTEL
- C. IRVING CONVENTION CENTER
  - Over 285,000 annual visitors
- D. THE MUSIC FACTORY (Opening 2017)
  - 8,000 seat Live Nation concert venue
- E. DART ORANGE LINE
- F. OMNI MANDALAY HOTEL
- **G.** WILLIAMS SQUARE
  - 1,400,000 sf office space

- H. ALOFT HOTEL
- I. MARRIOTT DALLAS LAS COLINAS
- J. THE MUSTANGS OF LAS COLINAS
- K. FOUR SEASONS RESORT AND CLUB
- L. LAS COLINAS URBAN TOWERS
  - 1,400,000 sf office space
- M. Water Street Gables (Opening 2017)
  - 340 unit/14 acre mixed-use





## **AERIAL**



# **AERIAL**





#### **SURVEY**

#### FOR INFORMATION CONTACT:

MASON BISHOP | Senior Vice President P: 972.774.2507 mason.bishop@transwestern.com

STEVE WILLIAMSON, CCIM | Managing Director P: 972.774.2511 steve.williamson@transwestern.com



The information provided herein was obtained from sources believed reliable; however, Transwestern makes no guarantees, warranties, or representations as to the completeness or accuracy thereof. The presentation of this property is submitted subject to errors, omissions, change of price or conditions, prior sale or lease, or withdrawal without notice. Copyright © 2017 Transwestern.