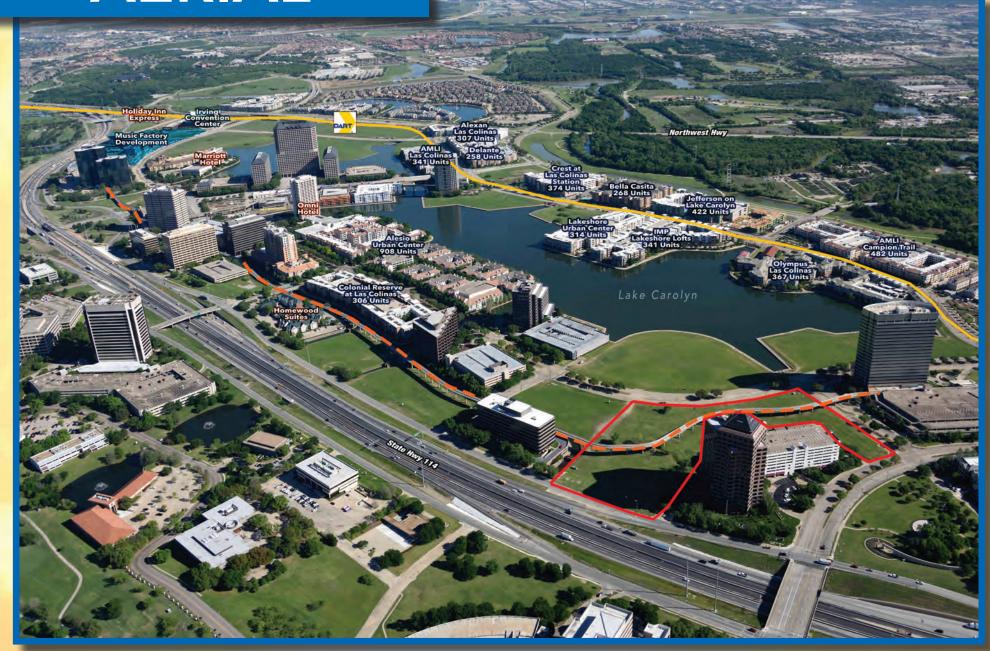

office, and a potential multifamily component.

The Mandalay Falls is a mixed use developent located on Las Colinas Boulevard in the hear of Las Colinas with over 2000,000 daytime employees.





Attractions near MANDALAY FALLS



- A. WESTIN HOTEL & RESORTS
- **B.** THE TEXICAN HOTEL
- C. IRVING CONVENTION CENTER
  - Over 285,000 annual visitors
- D. THE MUSIC FACTORY (Opening 2017)
  - 8,000 seat Live Nation concert venue
- E. DART ORANGE LINE
- F. OMNI MANDALAY HOTEL
- **G.** WILLIAMS SQUARE
  - 1,400,000 sf office space

- H. ALOFT HOTEL
- I. MARRIOTT DALLAS LAS COLINAS
- J. THE MUSTANGS OF LAS COLINAS
- K. FOUR SEASONS RESORT AND CLUB
- L. LAS COLINAS URBAN TOWERS
  - 1,400,000 sf office space
- M. Water Street Gables (Opening 2017)
  - 340 unit/14 acre mixed-use





## **AERIAL**



# **AERIAL**





#### **SURVEY**

#### FOR INFORMATION CONTACT:

MASON BISHOP | Senior Vice President P: 972.774.2507 mason.bishop@transwestern.com

STEVE WILLIAMSON, CCIM | Managing Director P: 972.774.2511 steve.williamson@transwestern.com



The information provided herein was obtained from sources believed reliable; however, Transwestern makes no guarantees, warranties, or representations as to the completeness or accuracy thereof. The presentation of this property is submitted subject to errors, omissions, change of price or conditions, prior sale or lease, or withdrawal without notice. Copyright © 2017 Transwestern.