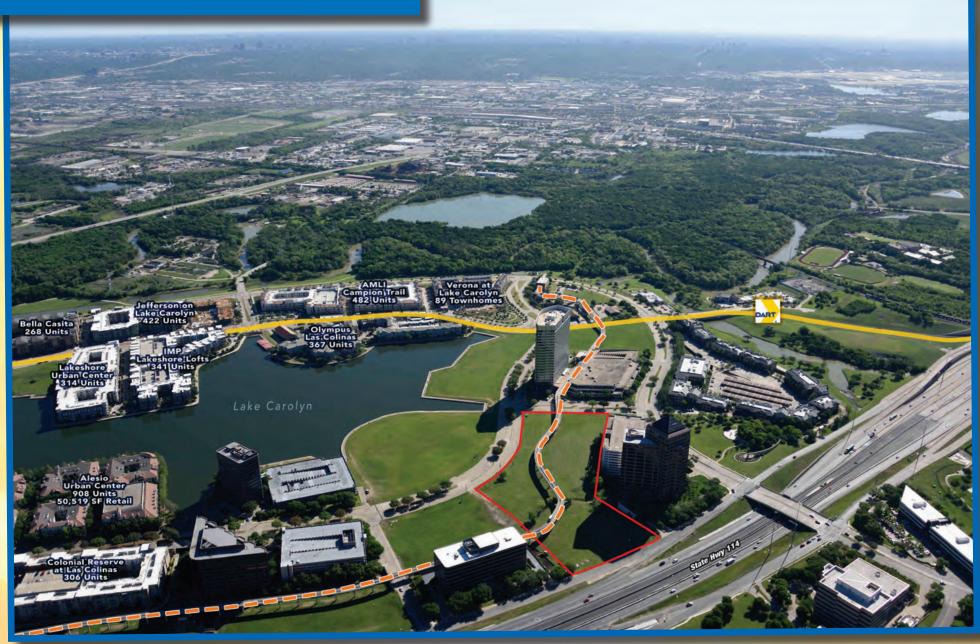

## **AERIAL**

# **AERIAL**

### LOCATION

Situated on the beautiful 126-acre Lake Carolyn this project is sure meet expectations. Mandalay Falls is within a short walking distance of Williams Square (a 1.4M square feet) four class A towers, Gables Water Street and the Irving Street Convention Center with 100,000 SF of meeting space. You can enjoy The Music Factory (which has a 4,000 seat indoor concert hall) an additional 8,000 seat live music outdoor amphitheater, and the DART Orange Line. The project will include boutique hospitality/hotel, restaurants, office, and a potential multifamily component.

The Mandalay Falls is a mixed use developent located on Las Colinas Boulevard in the hear of Las Colinas with over 2000,000 daytime employees.

Attractions near MANDALAY FALLS

- A. WESTIN HOTEL & RESORTS
- **B.** THE TEXICAN HOTEL
- C. IRVING CONVENTION CENTER
  - Over 285,000 annual visitors
- D. THE MUSIC FACTORY (Opening 2017)
  - 8,000 seat Live Nation concert venue
- E. DART ORANGE LINE
- F. OMNI MANDALAY HOTEL
- **G.** WILLIAMS SQUARE
  - 1,400,000 sf office space

- H. ALOFT HOTEL
- I. MARRIOTT DALLAS LAS COLINAS
- J. THE MUSTANGS OF LAS COLINAS
- K. FOUR SEASONS RESORT AND CLUB
- L. LAS COLINAS URBAN TOWERS
  - 1,400,000 sf office space
- M. Water Street Gables (Opening 2017)
  - 340 unit/14 acre mixed-use