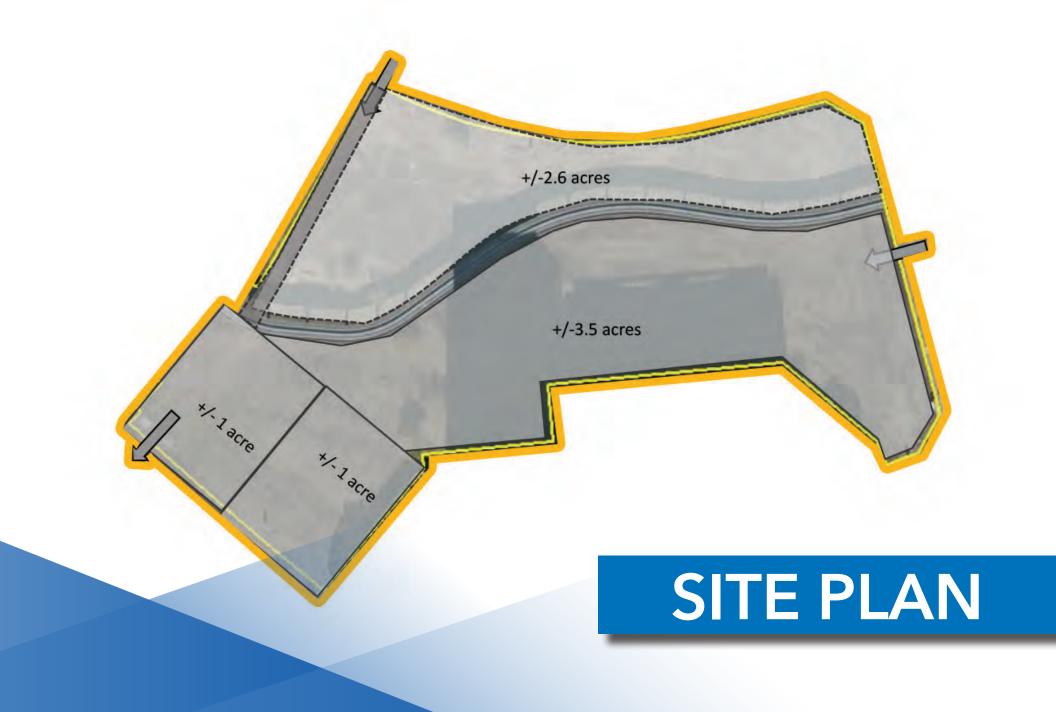

tel, restaurants, office, and a potential multifamily component.

The Mandalay Falls is a mixed use developent located on Las Colinas Boulevard in the hear of Las Colinas with over 2000,000 daytime employees.





Attractions near MANDALAY FALLS



- A. WESTIN HOTEL & RESORTS
- **B.** THE TEXICAN HOTEL
- C. IRVING CONVENTION CENTER
  - Over 285,000 annual visitors
- D. THE MUSIC FACTORY (Opening 2017)
  - 8,000 seat Live Nation concert venue
- E. DART ORANGE LINE
- F. OMNI MANDALAY HOTEL
- **G.** WILLIAMS SQUARE
  - 1,400,000 sf office space

- H. ALOFT HOTEL
- I. MARRIOTT DALLAS LAS COLINAS
- J. THE MUSTANGS OF LAS COLINAS
- K. FOUR SEASONS RESORT AND CLUB
- L. LAS COLINAS URBAN TOWERS
  - 1,400,000 sf office space
- M. Water Street Gables (Opening 2017)
  - 340 unit/14 acre mixed-use





## **AERIAL**



# **AERIAL**





#### **SURVEY**

#### FOR INFORMATION CONTACT:

MASON BISHOP | Senior Vice President P: 972.774.2507 mason.bishop@transwestern.com

STEVE WILLIAMSON, CCIM | Managing Director P: 972.774.2511 steve.williamson@transwestern.com



The information provided herein was obtained from sources believed reliable; however, Transwestern makes no guarantees, warranties, or representations as to the completeness or accuracy thereof. The presentation of this property is submitted subject to errors, omissions, change of price or conditions, prior sale or lease, or withdrawal without notice. Copyright © 2017 Transwestern.