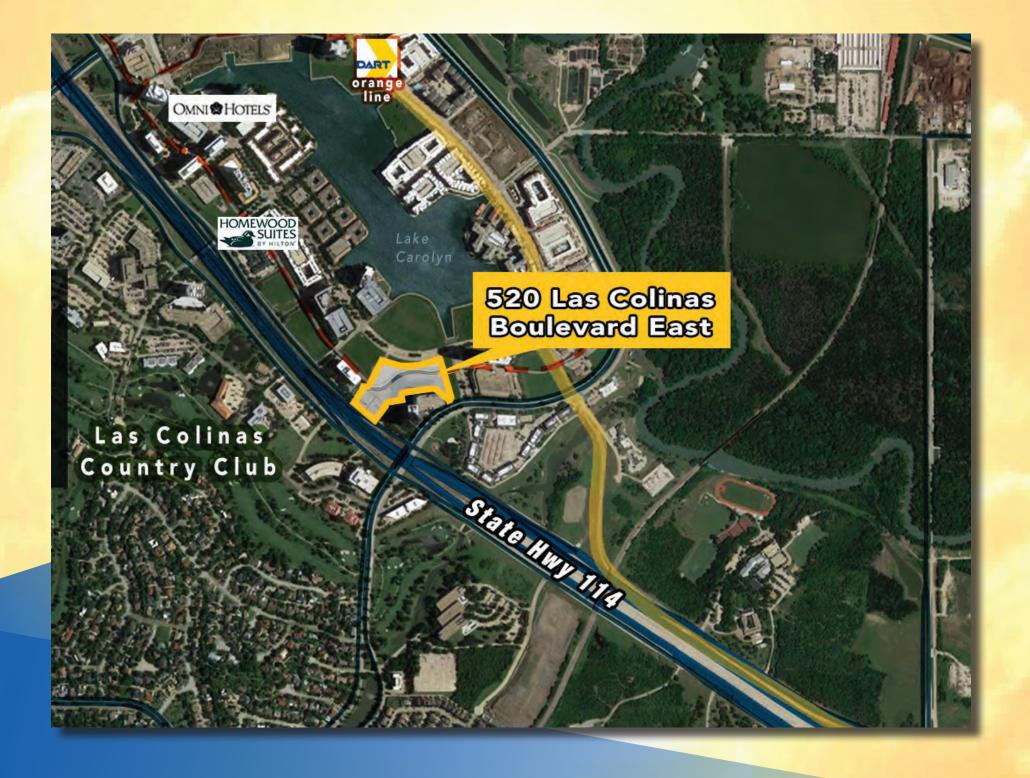

### LOCATION

Situated on the beautiful 126-acre Lake Carolyn this project is sure meet expectations. Mandalay Falls is within a short walking distance of Williams Square (a 1.4M square feet) four class A towers, Gables Water Street and the Irving Street Convention Center with 100,000 SF of meeting space. You can enjoy The Music Factory (which has a 4,000 seat indoor concert hall) an additional 8,000 seat live music outdoor amphitheater, and the DART Orange Line. The project will include boutique hospitality/hotel, restaurants, office, and a potential multifamily component.

# **AERIAL**