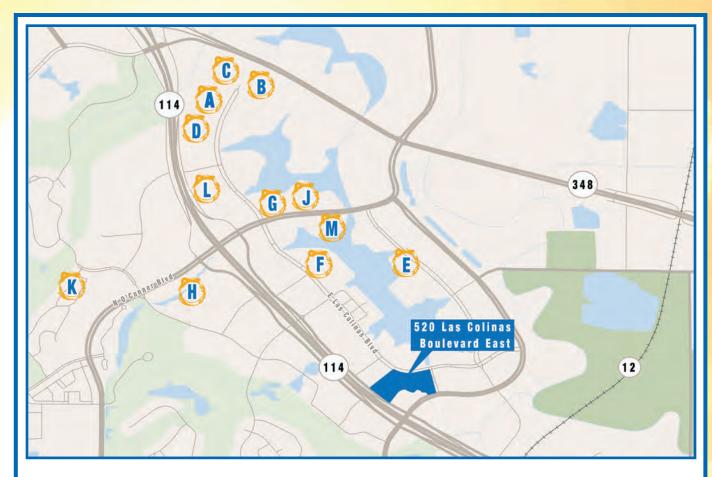

The Mandalay Falls is a mixed use developent located on Las Colinas Boulevard in the hear of Las Colinas with over 2000,000 daytime employees.

Attractions near MANDALAY FALLS

- A. WESTIN HOTEL & RESORTS
- **B.** THE TEXICAN HOTEL
- C. IRVING CONVENTION CENTER
  - Over 285,000 annual visitors
- D. THE MUSIC FACTORY (Opening 2017)
  - 8,000 seat Live Nation concert venue
- E. DART ORANGE LINE
- F. OMNI MANDALAY HOTEL
- **G.** WILLIAMS SQUARE
  - 1,400,000 sf office space

- H. ALOFT HOTEL
- I. MARRIOTT DALLAS LAS COLINAS
- J. THE MUSTANGS OF LAS COLINAS
- K. FOUR SEASONS RESORT AND CLUB
- L. LAS COLINAS URBAN TOWERS
  - 1,400,000 sf office space
- M. Water Street Gables (Opening 2017)
  - 340 unit/14 acre mixed-use