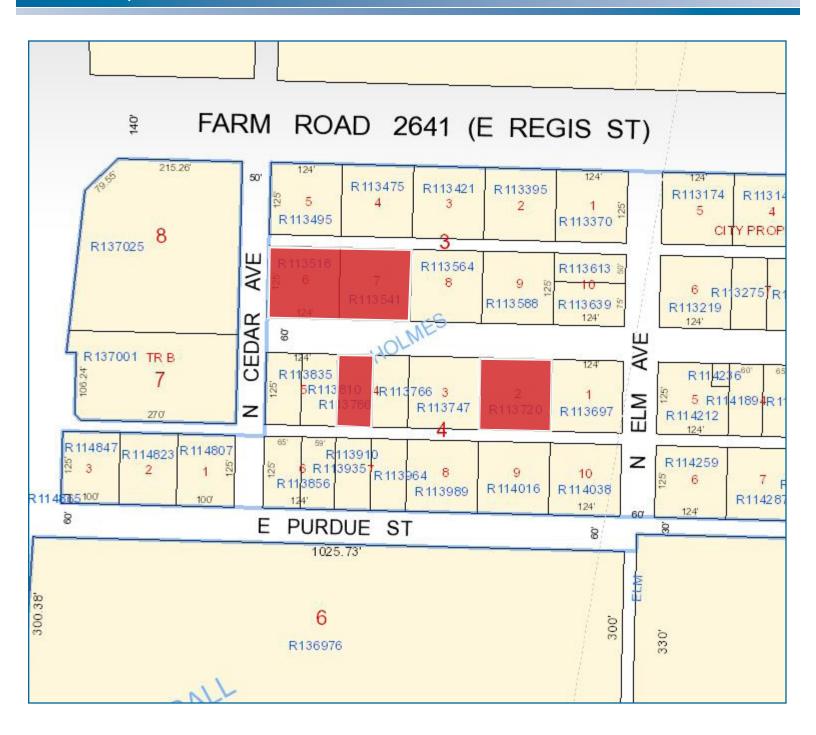

## **Listing Agents:**

Blake Truett (806) 776-1279 blake@lubbockwestar.com

303, 305, 308, 316 East Quinn, Lubbock, TX

List Price:.....Tract A: 31,000 SF +/- \$150,000.00

Tract B: 15,500 SF +/- \$10,000.00 Tract C: 7,750 SF +/- \$7,500.00

Total Size: .....54,250 SF +/-

Zoning:.....R-1 Subdivision:.....Holmes

- \* Great potential for redevelopment or single family home
- \* Good access to Regis St.
- \* Just South of Preston Smith International Airport