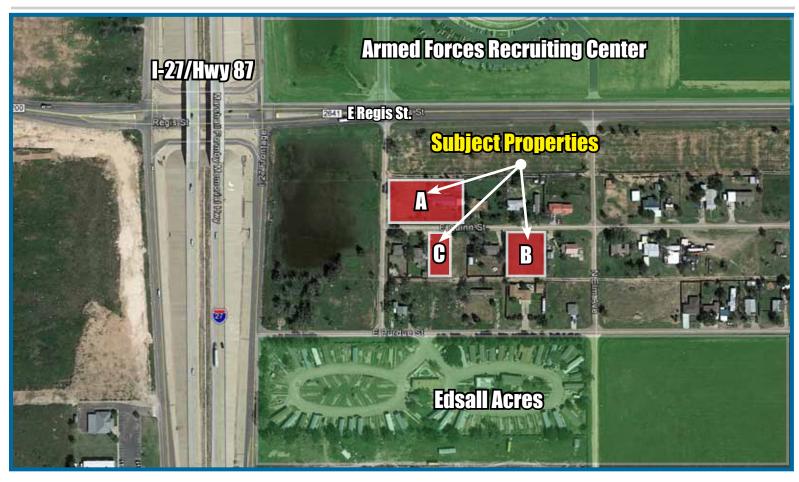

## **Listing Agents:**

Blake Truett (806) 776-1279 blake@lubbockwestar.com

303, 305, 308, 316 East Quinn, Lubbock, TX

List Price:.....Tract A: 31,000 SF +/- \$150,000.00

Tract B: 15,500 SF +/- \$10,000.00 Tract C: 7,750 SF +/- \$7,500.00

Total Size: .....54,250 SF +/-

Zoning:.....R-1 Subdivision:.....Holmes

- \* Great potential for redevelopment or single family home
- \* Good access to Regis St.
- \* Just South of Preston Smith International Airport