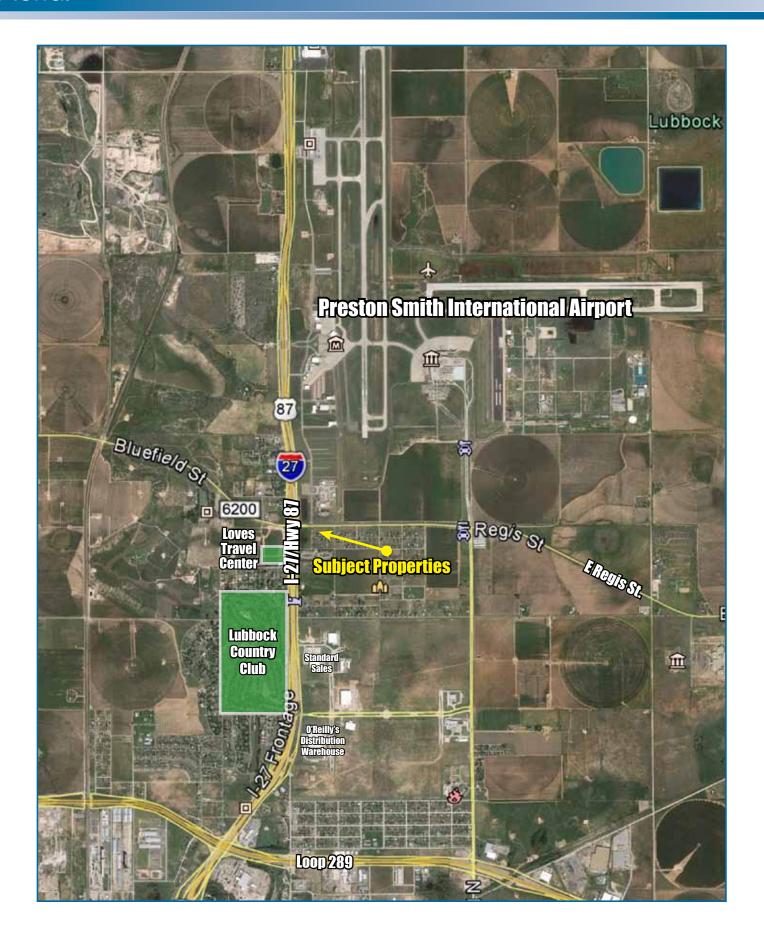

Total Size: .....54,250 SF +/-

Zoning:.....R-1 Subdivision:.....Holmes

- \* Great potential for redevelopment or single family home
- \* Good access to Regis St.
- \* Just South of Preston Smith International Airport